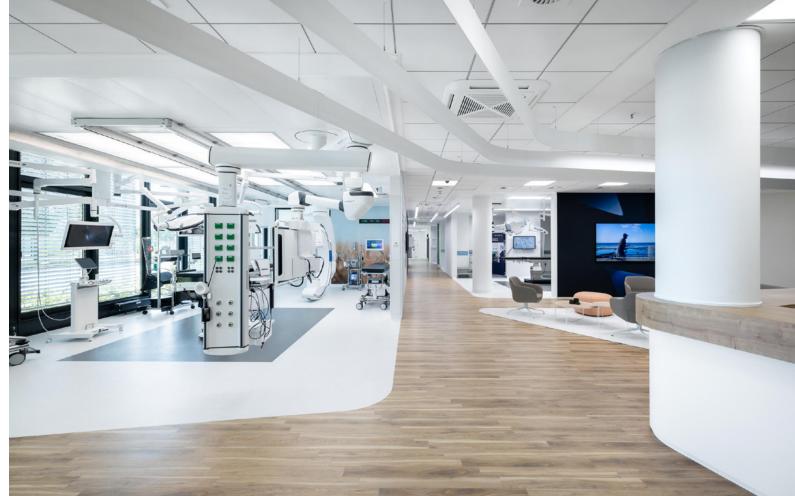

### Your event – our venues

Technical features Our venues Impressions Showroom, heart surgery wall

Space for inspiration

# An exciting place

Our showroom offers you and your guests the unique opportunity to get to know and experience an almost real hospital environment with innovative medical technology.

It showcases our two hybrid operating rooms, an outpatient facility, two intensive care unit facilities, a central sterile supply department (CSSD)as well as our life science and digital health solutions area.