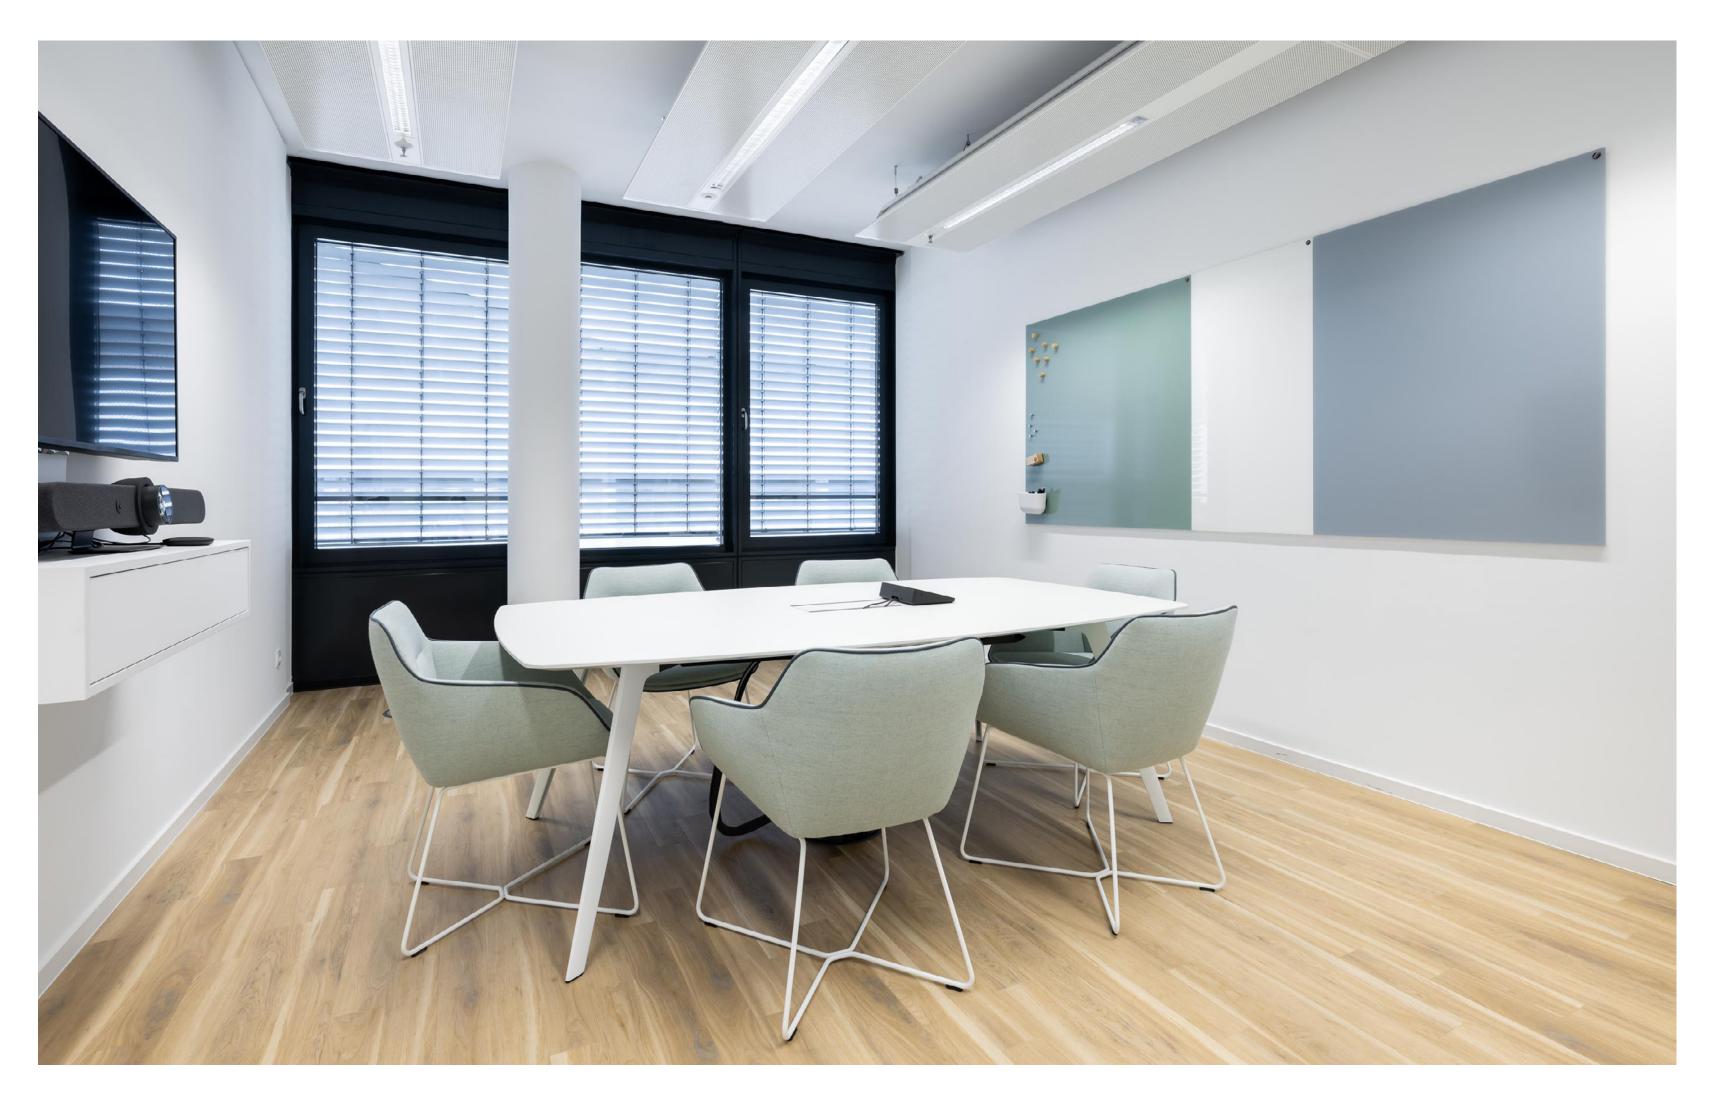

# Elevate your meetings and events

Equipped with the newest conference solutions regarding soft- and hardware, our meeting rooms offer the perfect technical equipment for your live, digital or hybrid event.

- WiFi
- Microsoft Teams
- Logitech systems
- 42" to 86" screens
- Magnetic glass boards