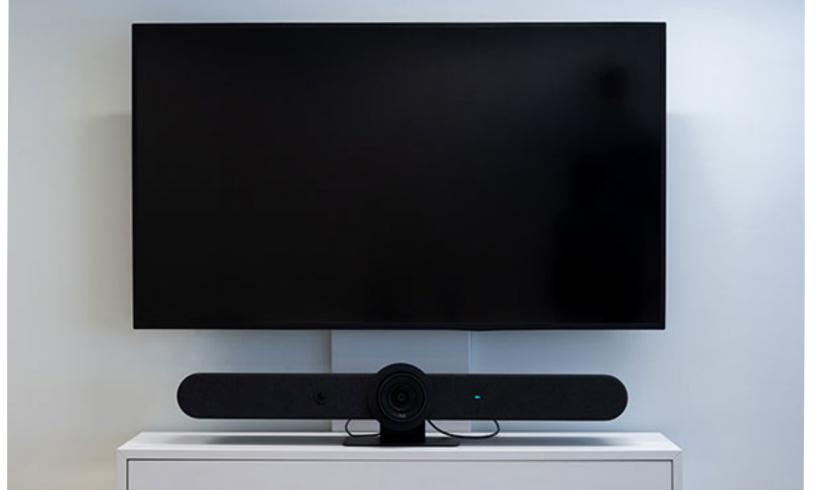

# Elevate your meetings and events

Equipped with the newest conference solutions regarding soft- and hardware, our meeting rooms offer the perfect technical equipment for your live, digital or hybrid event.

- WiFi
- Microsoft Teams
- Logitech systems
- 42" to 86" screens
- Magnetic glass boards