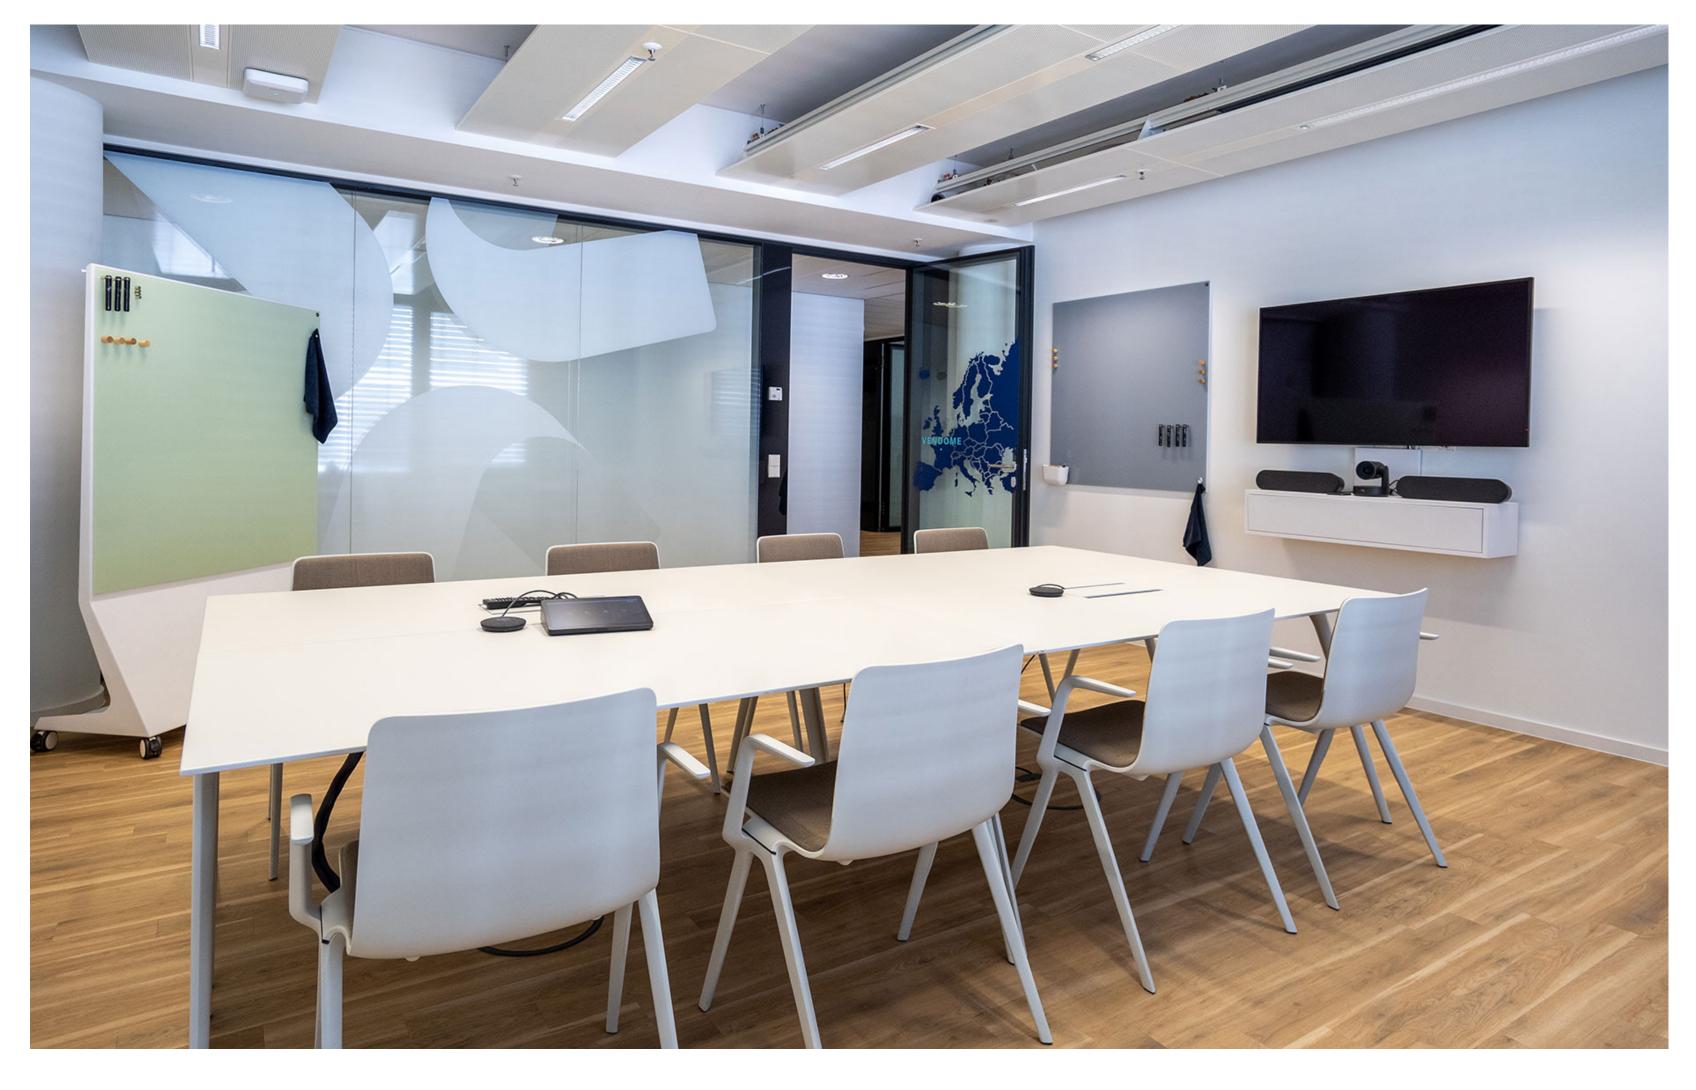

#### Impressions of room Vendôme

# Elevate your meetings and events

Equipped with the newest conference solutions regarding soft- and hardware, our meeting rooms offer the perfect technical equipment for your live, digital or hybrid event.

- WiFi
- Microsoft Teams
- Logitech systems
- 42" to 86" screens
- Magnetic glass boards