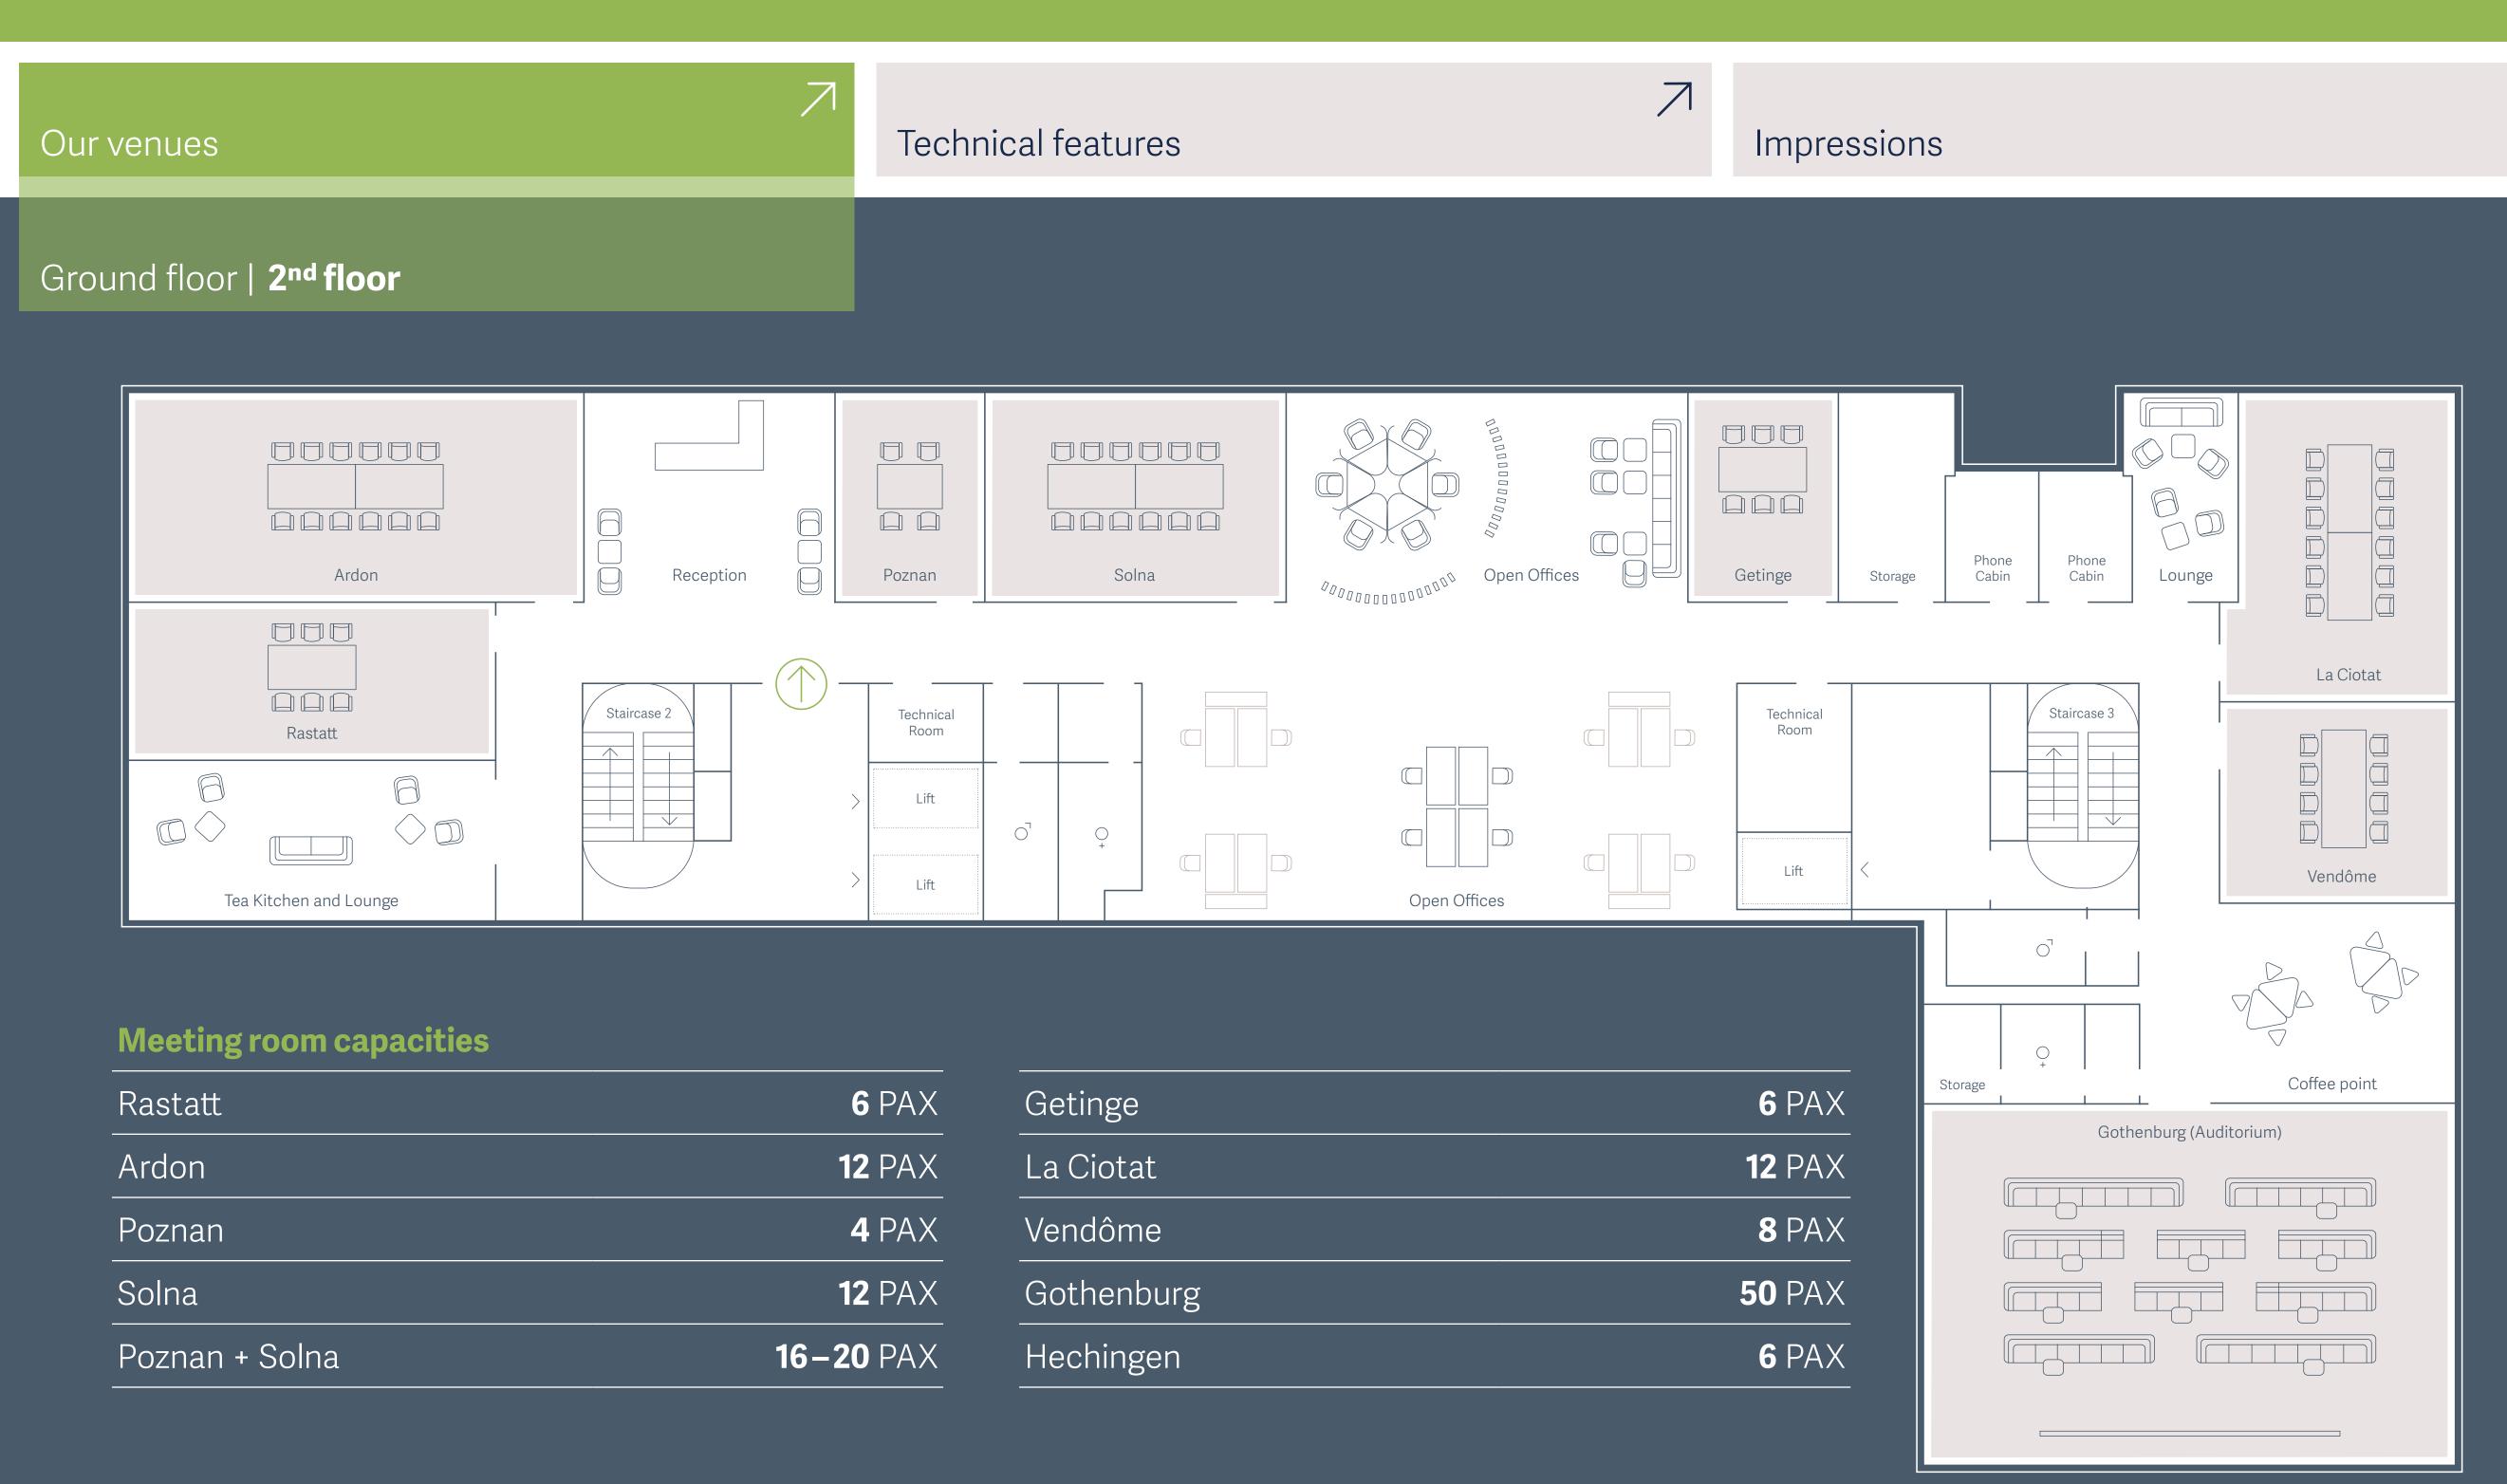

### Your event – our venues

2<sup>nd</sup> floor – Meeting area and offices

# Elevate your meetings and events

Equipped with the newest conference solutions regarding soft- and hardware, our meeting rooms offer the perfect technical equipment for your live, digital or hybrid event.

- WiFi
- Microsoft Teams
- Logitech systems
- 42" to 86" screens
- Magnetic glass boards

# Conference packages and venue rentals

Conference packages

Venue rentals

Additional services

| Room                      | PAX | Day (EUR) | Half day* (EUR) |
|---------------------------|-----|-----------|-----------------|
| Rastatt                   | 6   | 100       | 80              |
| Ardon                     | 12  | 190       | 150             |
| Poznan                    | 4   | 70        | 50              |
| Solna                     | 12  | 190       | 150             |
| Getinge                   | 6   | 100       | 80              |
| La Ciotat                 | 12  | 190       | 150             |
| Vendôme                   | 8   | 130       | 100             |
| Gothenburg                | 50  | 790       | 590             |
| Hechingen                 | 6   | 100       | 80              |
|                           |     |           |                 |
| Meeting area – whole area | 60  | 1.700     | 1.300           |
| Showroom – whole area     |     | 500       | 350             |