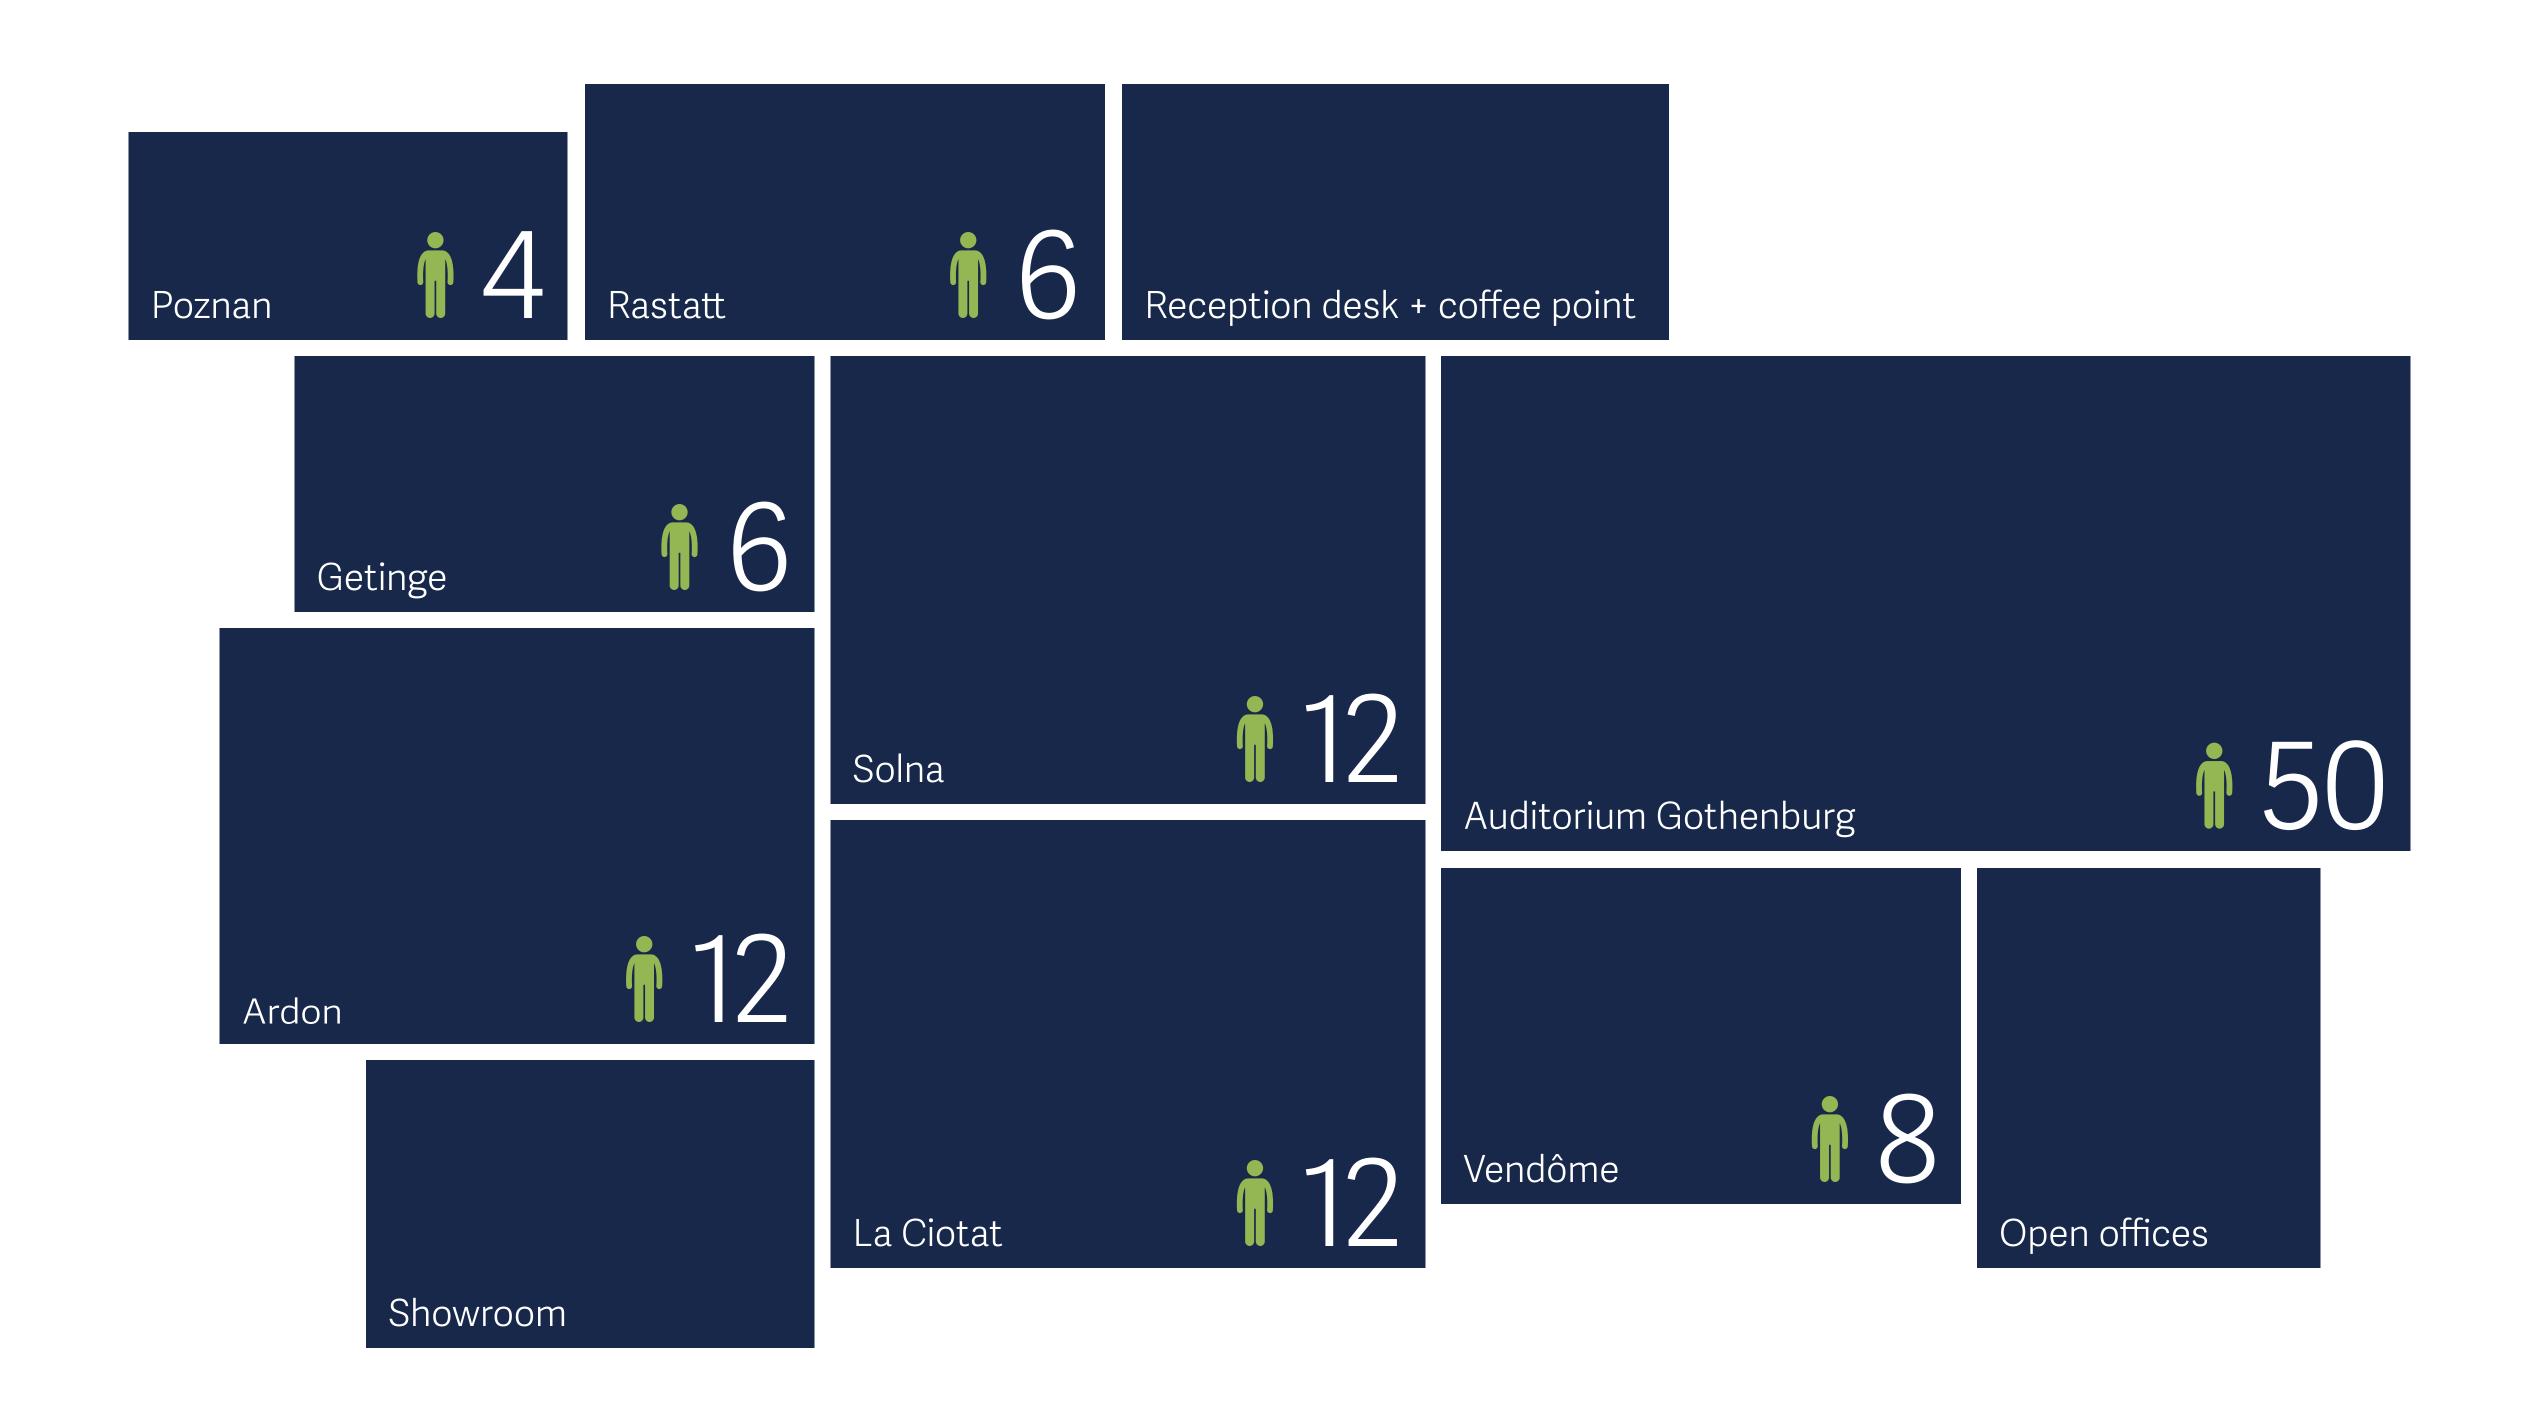

At the highest technical standard, our showroom, the eight meeting rooms and the auditorium offer an ideal overall package around your event.

# Conference packages and venue rentals

Conference packages

Venue rentals

Additional services

| Room                      | PAX | Day (EUR) | Half day* (EUR) |
|---------------------------|-----|-----------|-----------------|
| Rastatt                   | 6   | 100       | 80              |
| Ardon                     | 12  | 190       | 150             |
| Poznan                    | 4   | 70        | 50              |
| Solna                     | 12  | 190       | 150             |
| Getinge                   | 6   | 100       | 80              |
| La Ciotat                 | 12  | 190       | 150             |
| Vendôme                   | 8   | 130       | 100             |
| Gothenburg                | 50  | 790       | 590             |
| Hechingen                 | 6   | 100       | 80              |
|                           |     |           |                 |
| Meeting area – whole area | 60  | 1.700     | 1.300           |
| Showroom – whole area     |     | 500       | 350             |