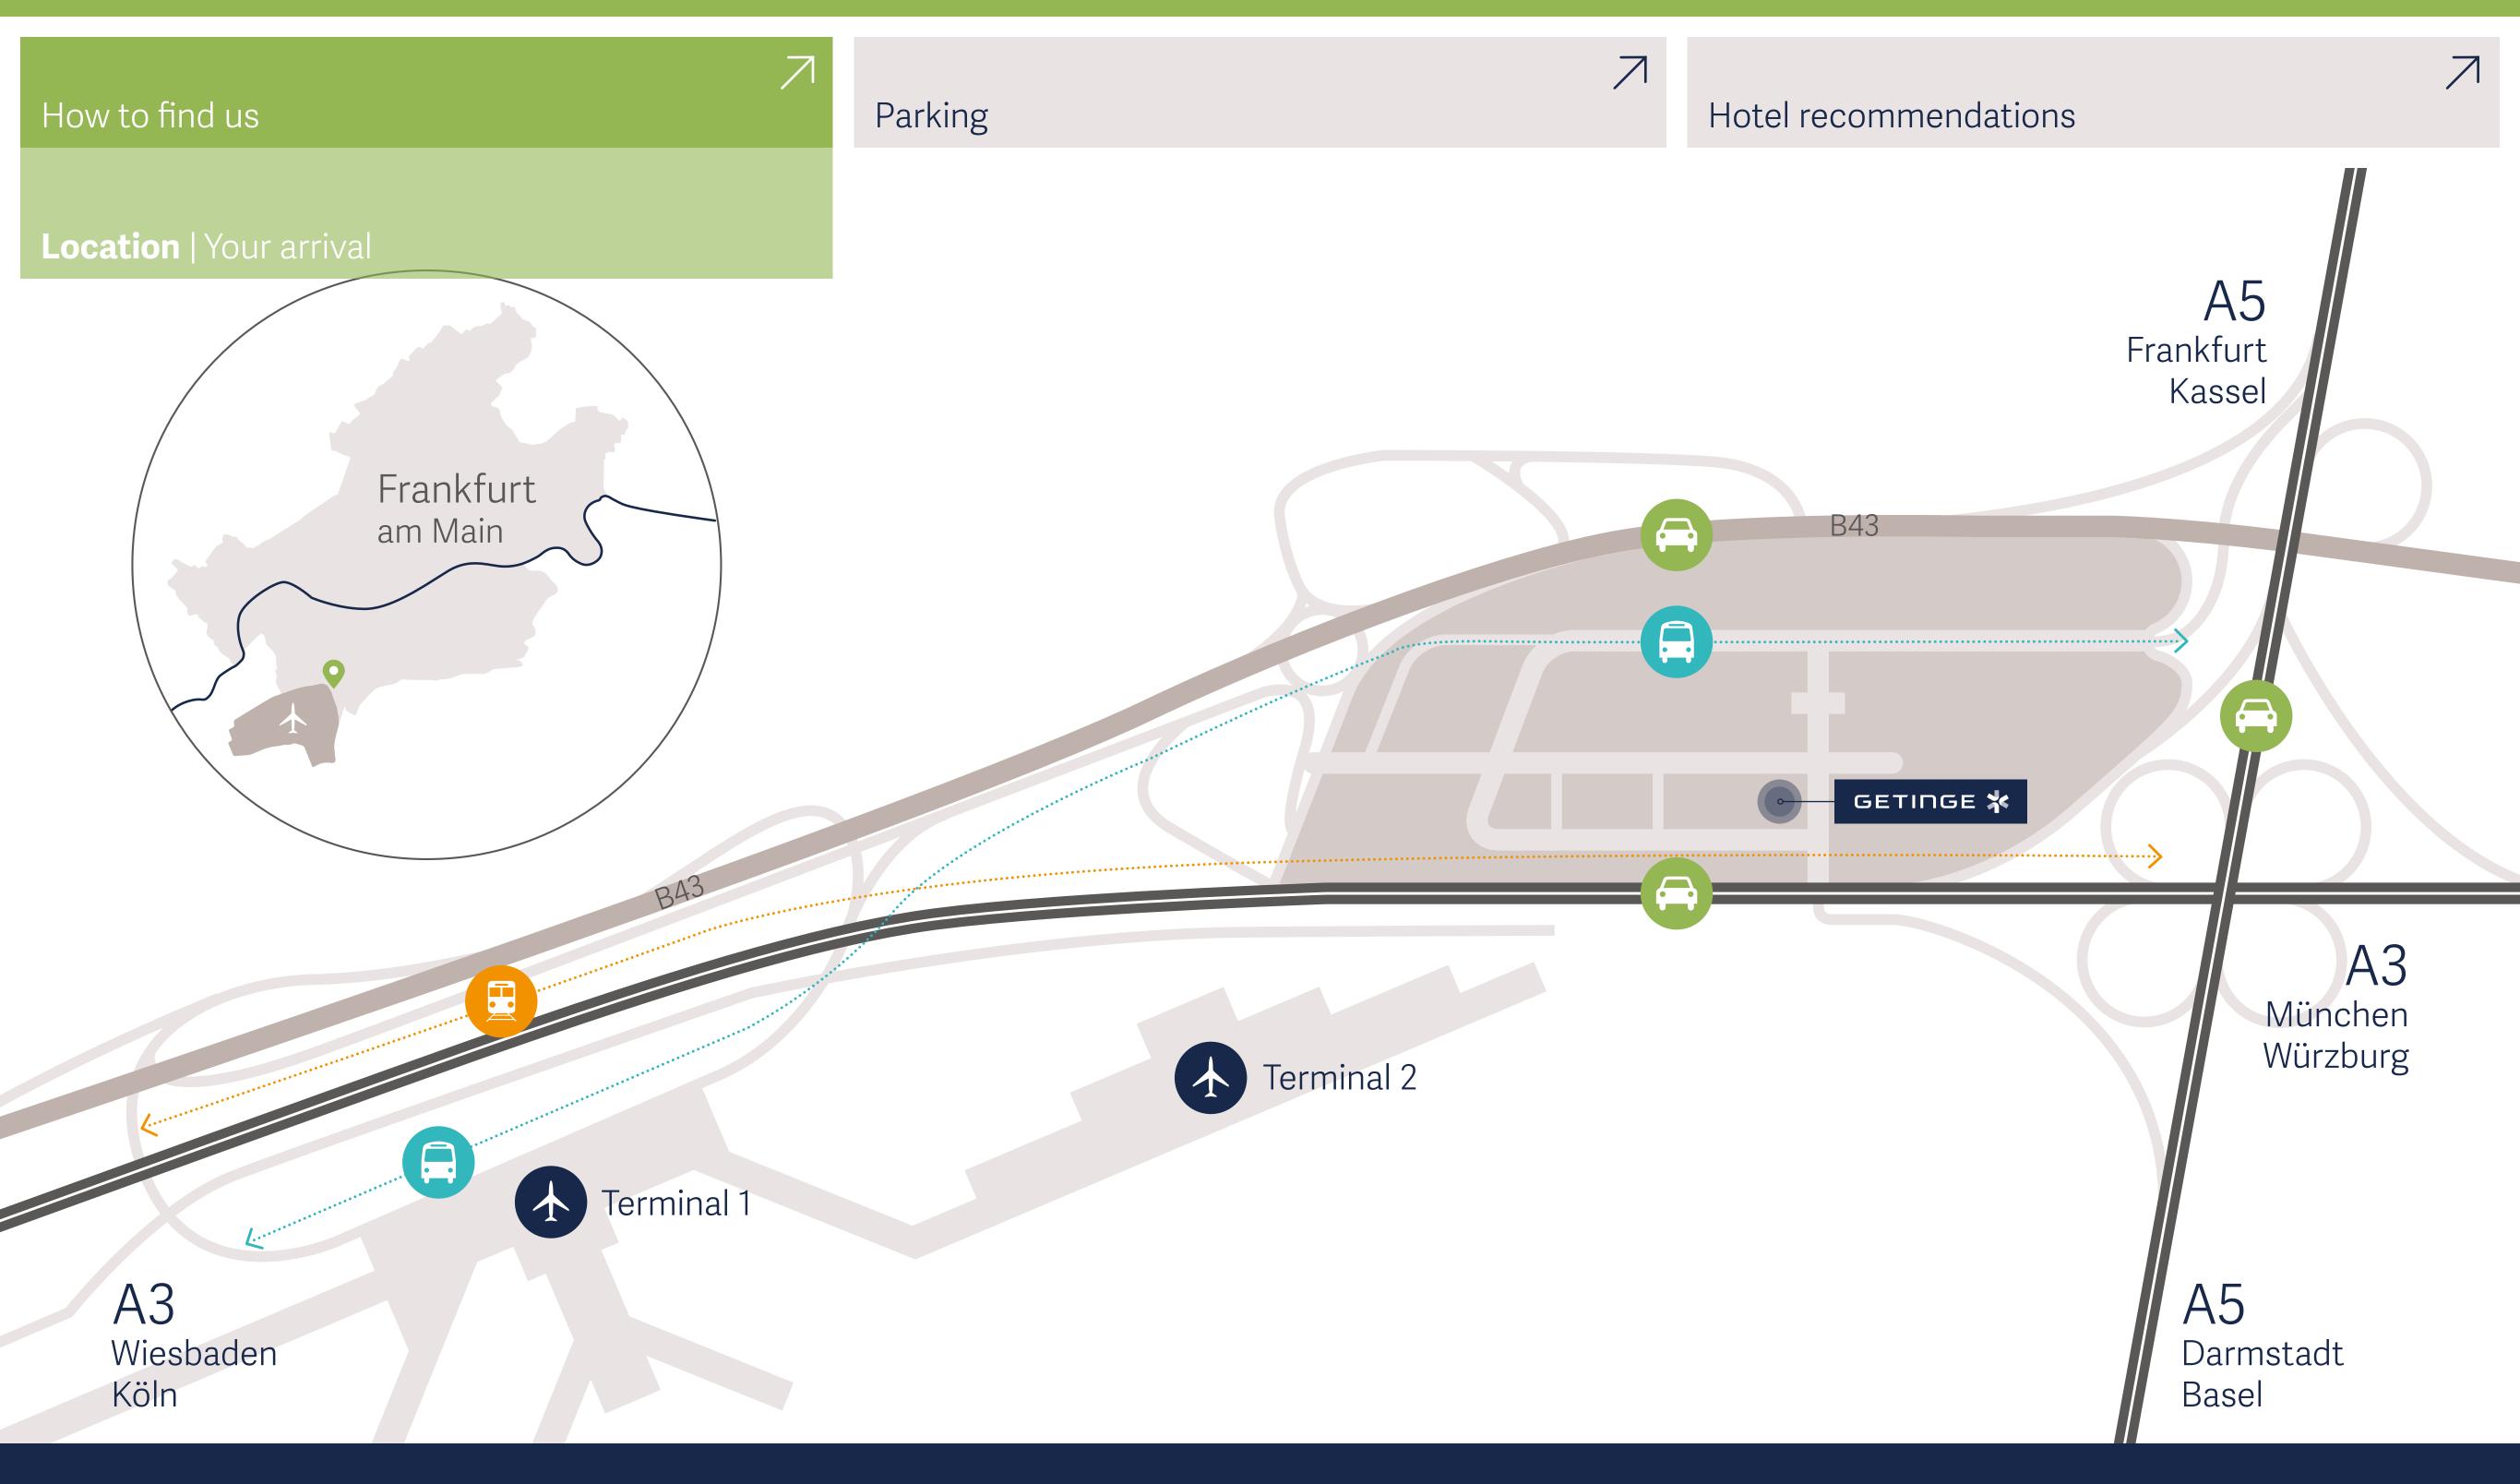

# Arrive well, get started!

The Getinge Experience Center is located in Gateway Gardens in Frankfurt am Main, an attractive business community and an international hub.

It is close to the international airport with a comfortable connection to regional and long-distance rail links from the central station, its own suburban train station (S8/S9) and the motorway A3 and A5.

# Information on your stay with us

Your arrival by suburban train from Frankfurt central station

Your arrival by train from Frankfurt International Airport

Your arrival by bus, taxi, or on foot

# Information on your stay with us

Location | Your arrival

Your arrival by suburban train from Frankfurt central station

Suburban train/Train S8

from Frankfurt central station (subway)
from platform 103
towards Kelsterbach station
to Frankfurt Gateway Gardens.

Suburban train/Train S9
from Frankfurt central station (subway)
from platform 103
towards Rüsselsheim station
to Frankfurt Gateway Gardens.

Your arrival by train from Frankfurt International Airport

Your arrival by bus, taxi, or on foot

# Information on your stay with us

Your arrival by suburban train from Frankfurt central station

Your arrival by train from Frankfurt International Airport

from Frankfurt International Airport Terminal 1 (arrivals) to Frankfurt International Airport regional train station.

#### Suburban train / Train S8

from Frankfurt International Airport regional train station from platform Regio 1 towards Frankfurt central station to Frankfurt Gateway Gardens.

#### Suburban train/Train S9

from Frankfurt International Airport regional train station from platform Regio 1 towards Hanau central station to Frankfurt Gateway Gardens.

Total travel time is approx. 9 minutes.

Your arrival by bus, taxi, or on foot

# Information on your stay with us

Your arrival by suburban train from Frankfurt central station

Your arrival by train from Frankfurt International Airport

Your arrival by bus, taxi, or on foot

Bus X17, departing from platform 17 (bus station) Frankfurt International Airport Terminal 1 towards "Neu-Isenburg Gewerbegebiet Ost" to Frankfurt Gateway Gardens Mitte.\*

Cabs/taxis are located directly at the airport exits (arrivals). The ride should take approx. 5 minutes, the average price is around 8 € – 10 € (costs may vary depending on amount of luggage).

From Terminal 2 it's a 15-minute-walk to the GEC. Follow the signs to Gateway Gardens.

<sup>\*</sup> The frequency is approx. 15 minutes on weekdays, the schedule and pricing of tickets for the public transportation can be found on the RMV website: www.RMV.de