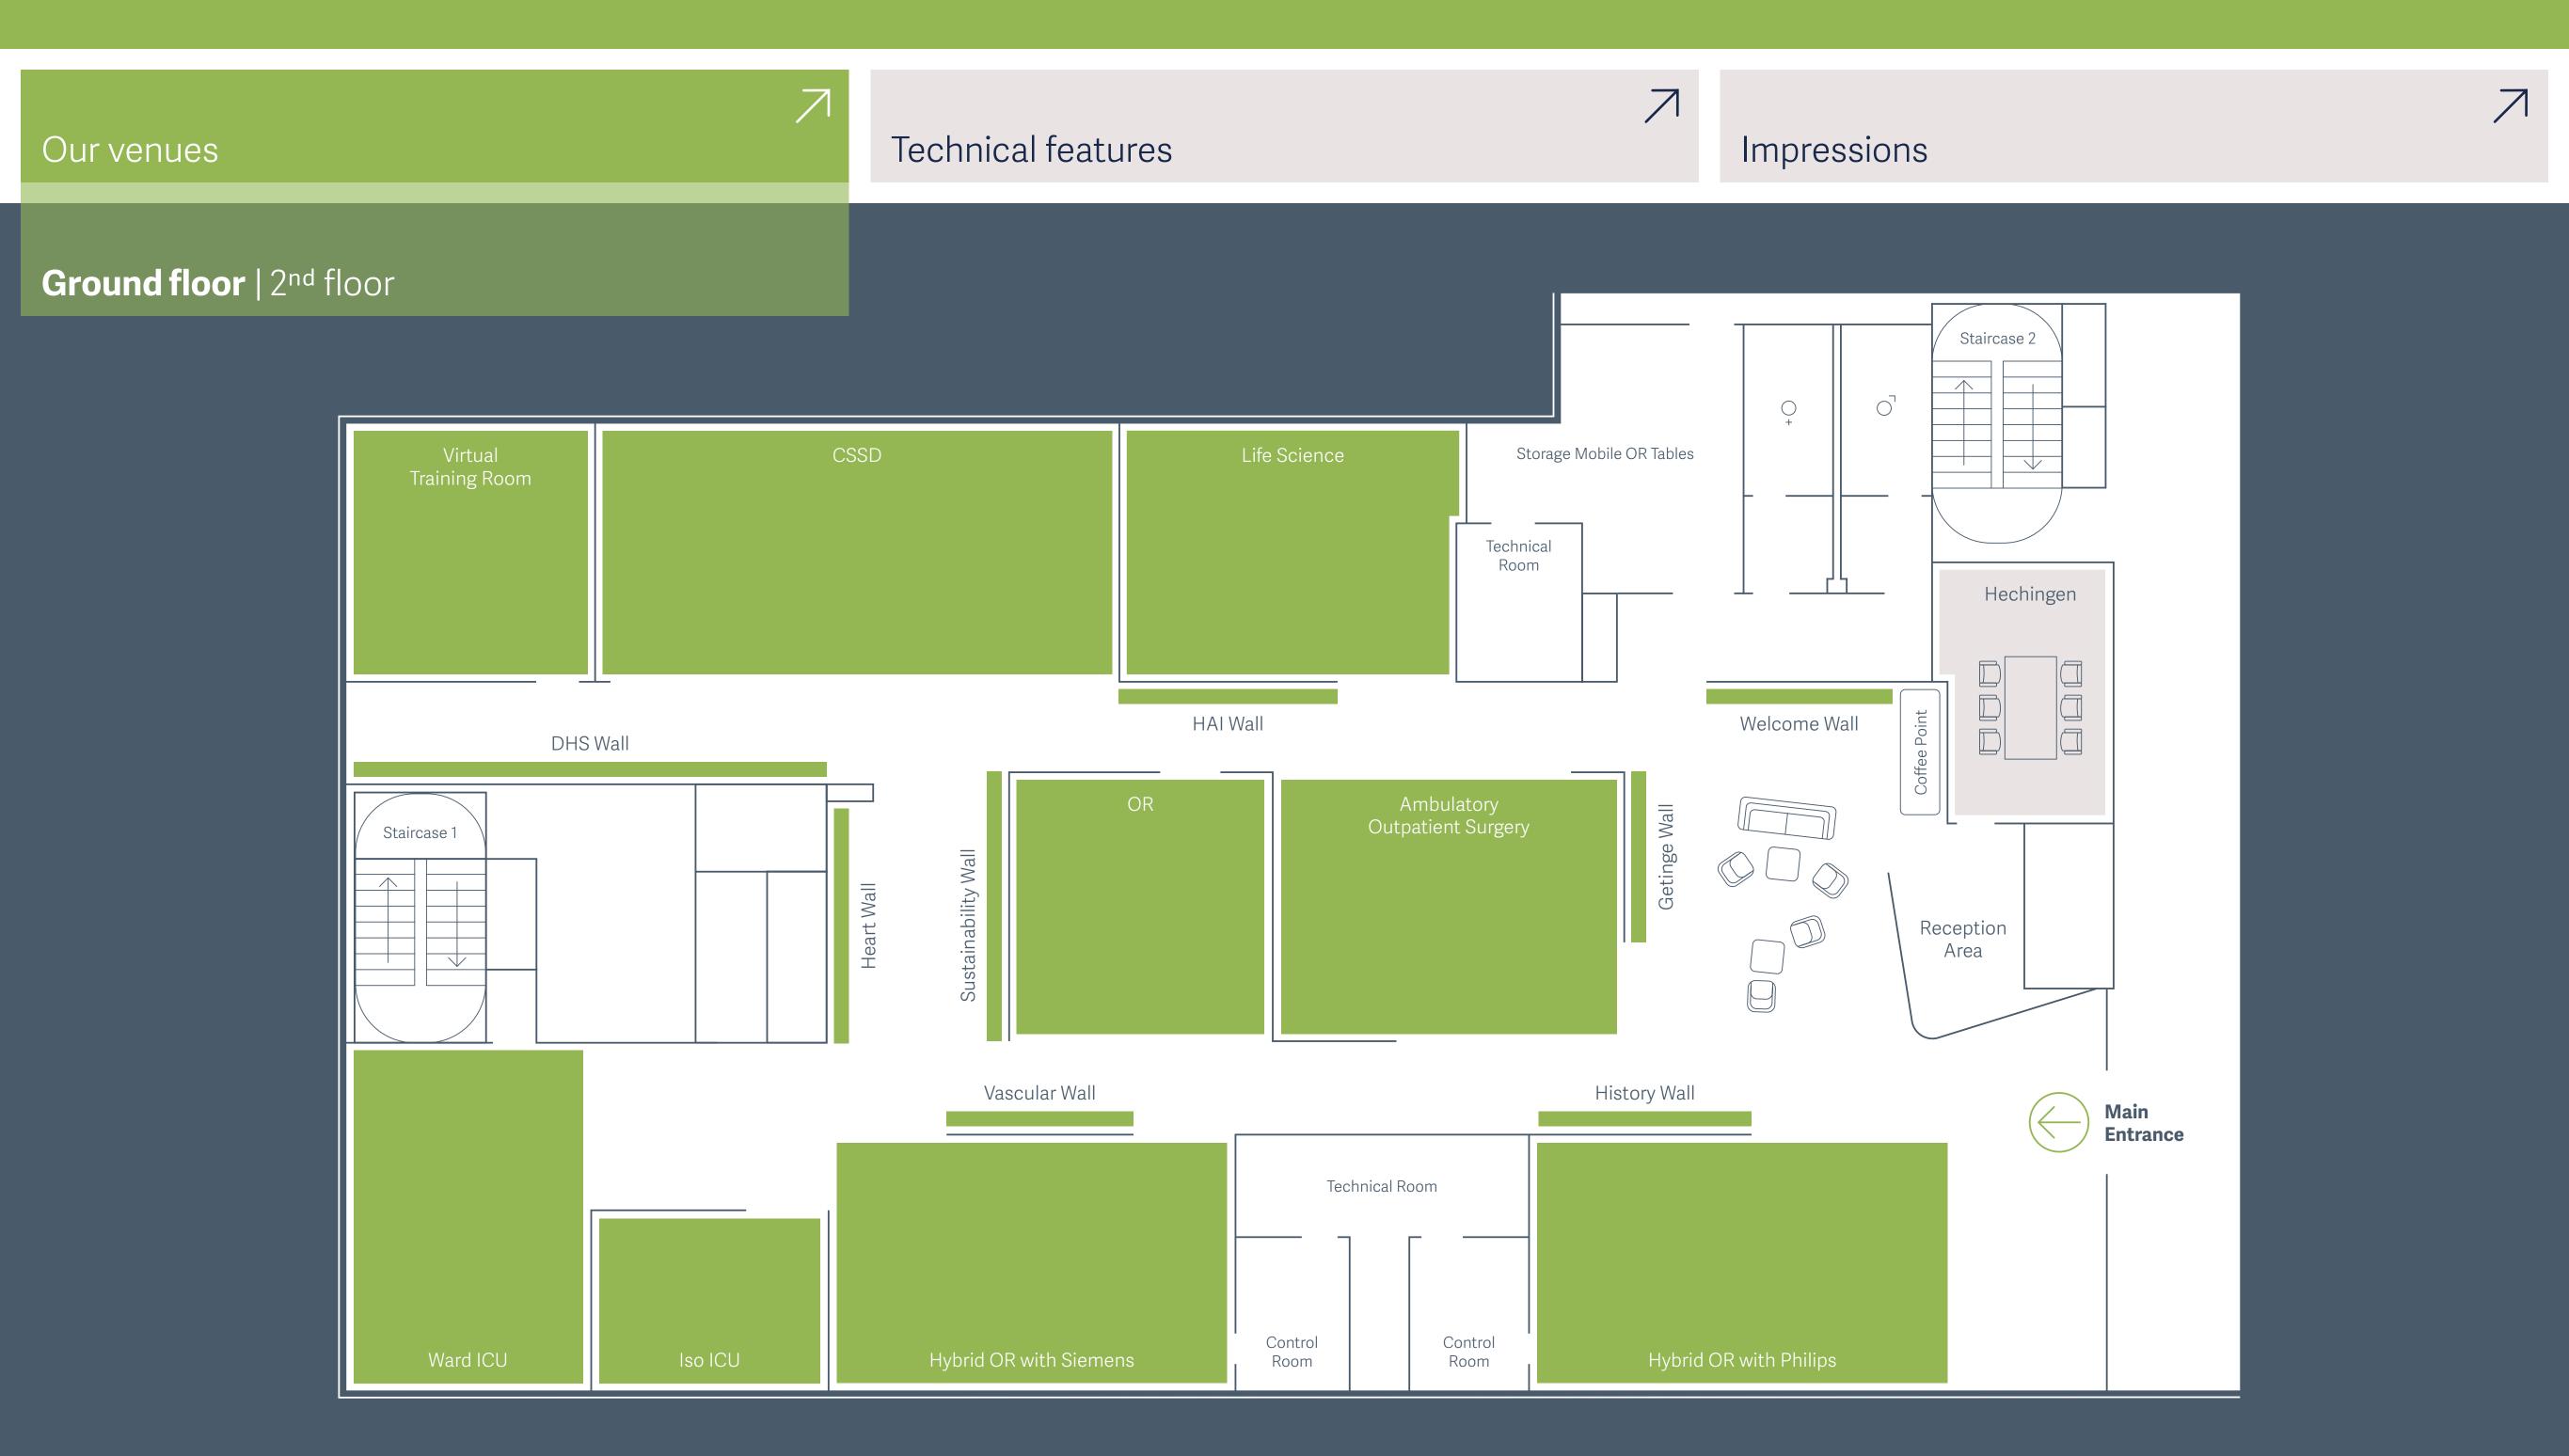

# An exciting place

Our showroom offers you and your guests the unique opportunity to get to know and experience an almost real hospital environment with innovative medical technology.

It showcases our two hybrid operating rooms, an outpatient facility, two intensive care unit facilities, a central sterile supply department (CSSD)as well as our life science and digital health solutions area.

At the highest technical standard, our showroom, the eight meeting rooms and the auditorium offer an ideal overall package around your event.