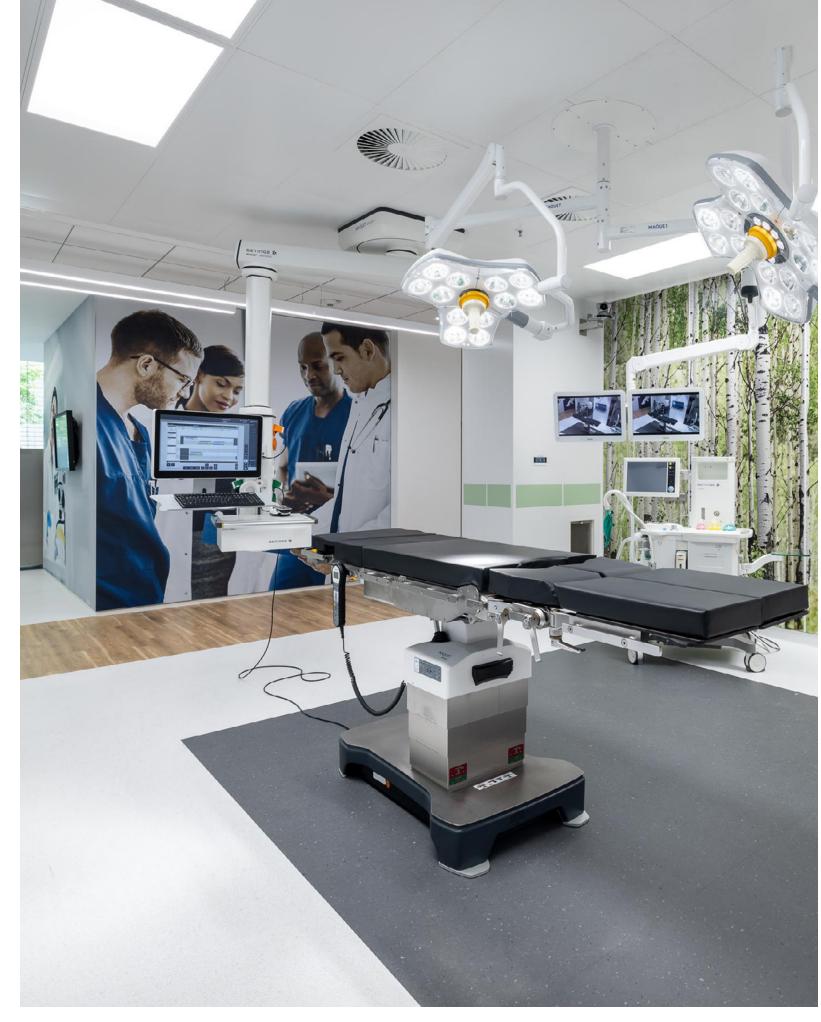

### Your event – our venues

Technical features Our venues Impressions Showroom, heart surgery wall

Space for inspiration

# An exciting place

Our showroom offers you and your guests the unique opportunity to get to know and experience an almost real hospital environment with innovative medical technology.

It showcases our two hybrid operating rooms, an outpatient facility, two intensive care unit facilities, a central sterile supply department (CSSD)as well as our life science and digital health solutions area.