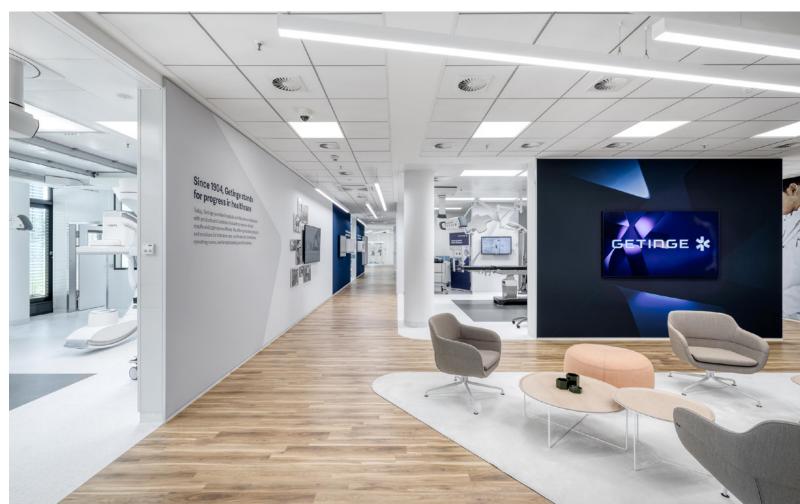

### Your event – our venues

Technical features Our venues Impressions Showroom, heart surgery wall

Space for inspiration

# An exciting place

Our showroom offers you and your guests the unique opportunity to get to know and experience an almost real hospital environment with innovative medical technology.

It showcases our two hybrid operating rooms, an outpatient facility, two intensive care unit facilities, a central sterile supply department (CSSD)as well as our life science and digital health solutions area.

At the highest technical standard, our showroom, the eight meeting rooms and the auditorium offer an ideal overall package around your event.