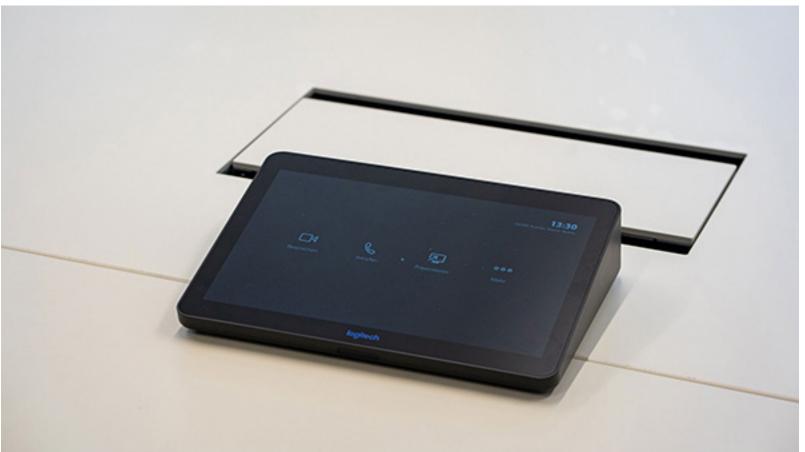

# Elevate your meetings and events

Equipped with the newest conference solutions regarding soft- and hardware, our meeting rooms offer the perfect technical equipment for your live, digital or hybrid event.

- WiFi
- Microsoft Teams
- Logitech systems
- 42" to 86" screens
- Magnetic glass boards