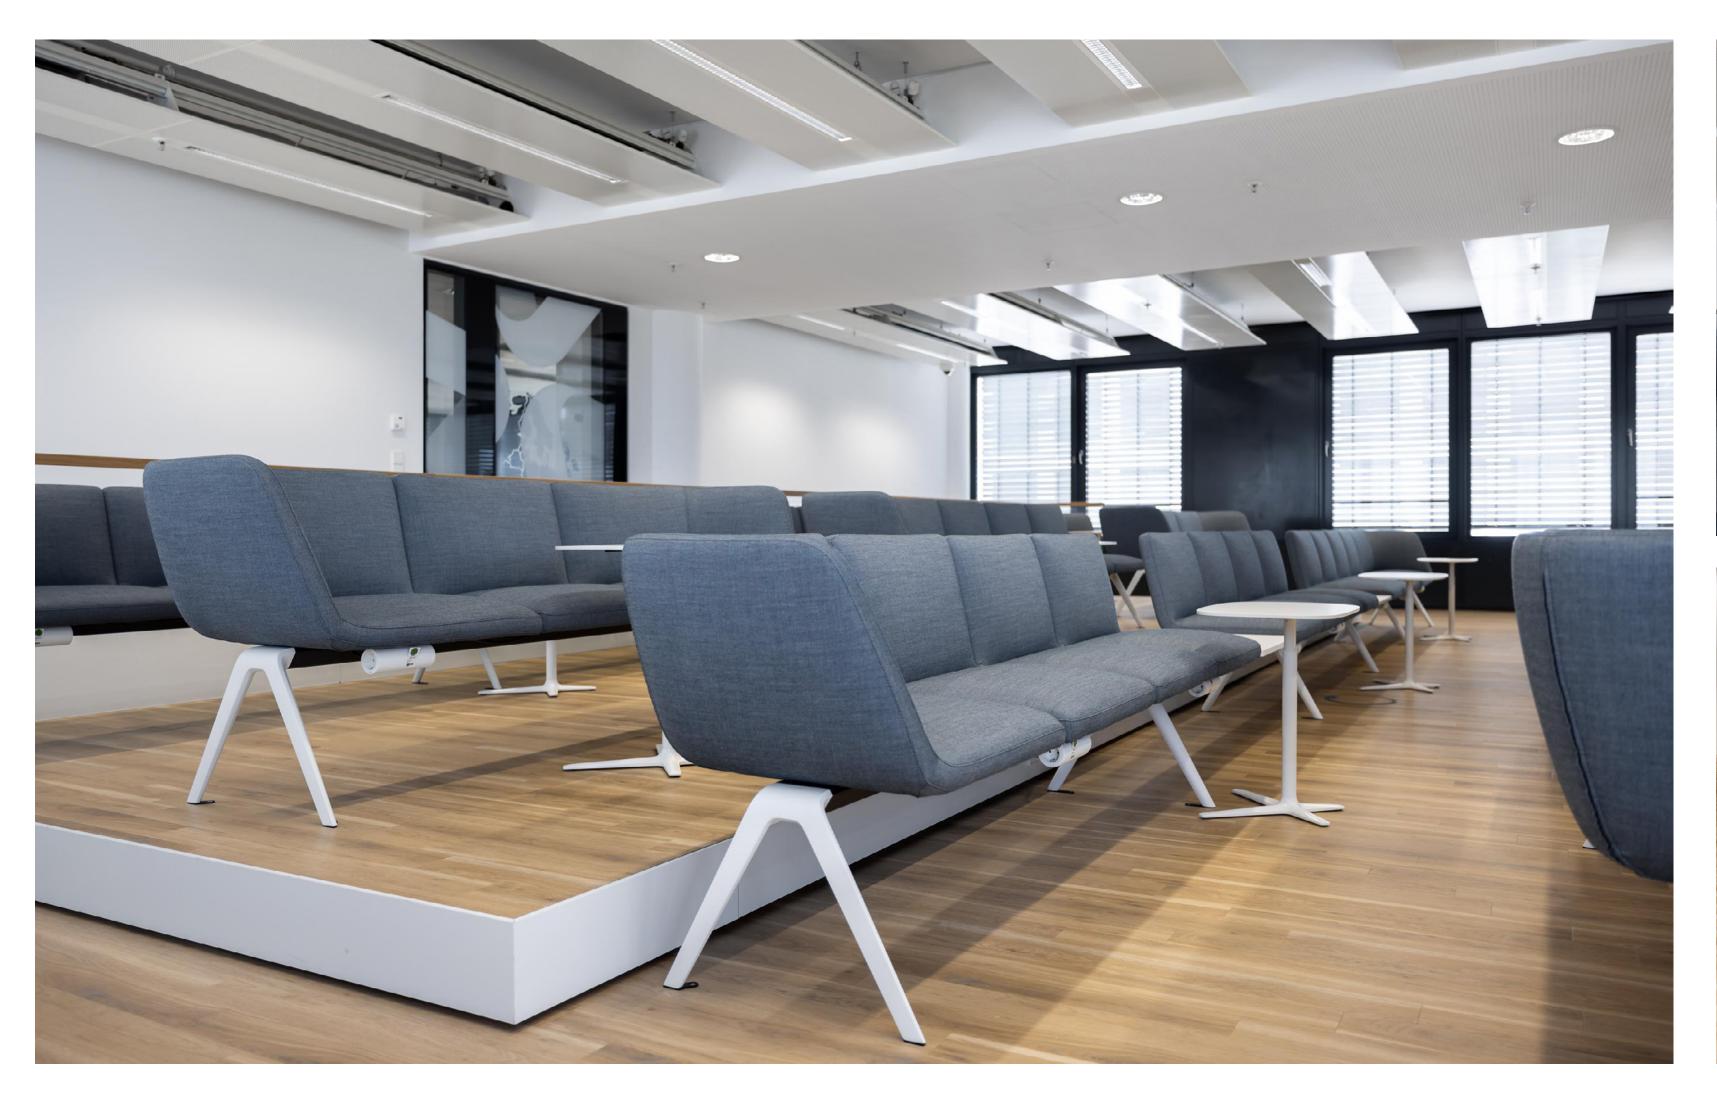

### Your event – our venues

Technical features Our venues Impressions Showroom, heart surgery wall

Space for inspiration

# An exciting place

Our showroom offers you and your guests the unique opportunity to get to know and experience an almost real hospital environment with innovative medical technology.

It showcases our two hybrid operating rooms, an outpatient facility, two intensive care unit facilities, a central sterile supply department (CSSD)as well as our life science and digital health solutions area.

At the highest technical standard, our showroom, the eight meeting rooms and the auditorium offer an ideal overall package around your event.