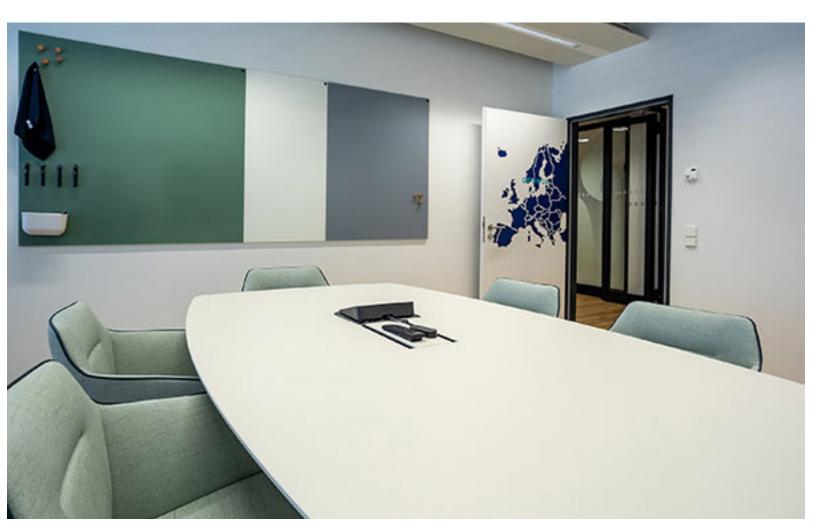

# Elevate your meetings and events

Equipped with the newest conference solutions regarding soft- and hardware, our meeting rooms offer the perfect technical equipment for your live, digital or hybrid event.

- WiFi
- Microsoft Teams
- Logitech systems
- 42" to 86" screens
- Magnetic glass boards