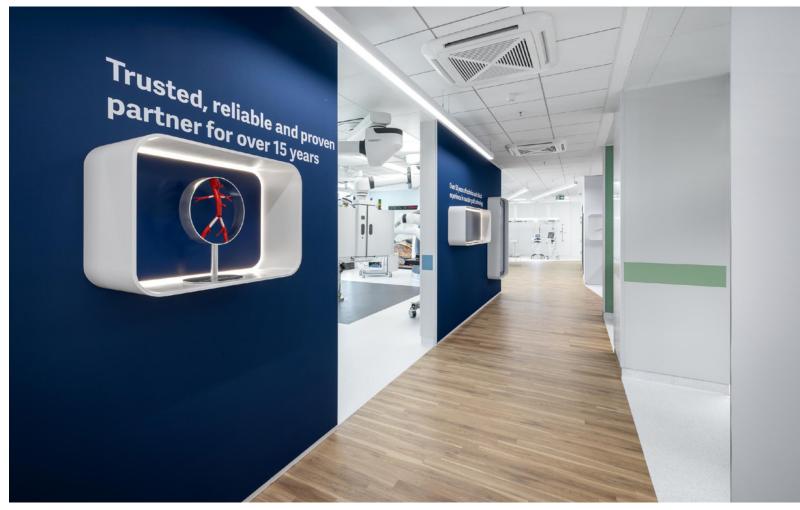

### Your event – our venues

Technical features Our venues Impressions Showroom, heart surgery wall

Space for inspiration

# An exciting place

Our showroom offers you and your guests the unique opportunity to get to know and experience an almost real hospital environment with innovative medical technology.

It showcases our two hybrid operating rooms, an outpatient facility, two intensive care unit facilities, a central sterile supply department (CSSD)as well as our life science and digital health solutions area.

At the highest technical standard, our showroom, the eight meeting rooms and the auditorium offer an ideal overall package around your event.