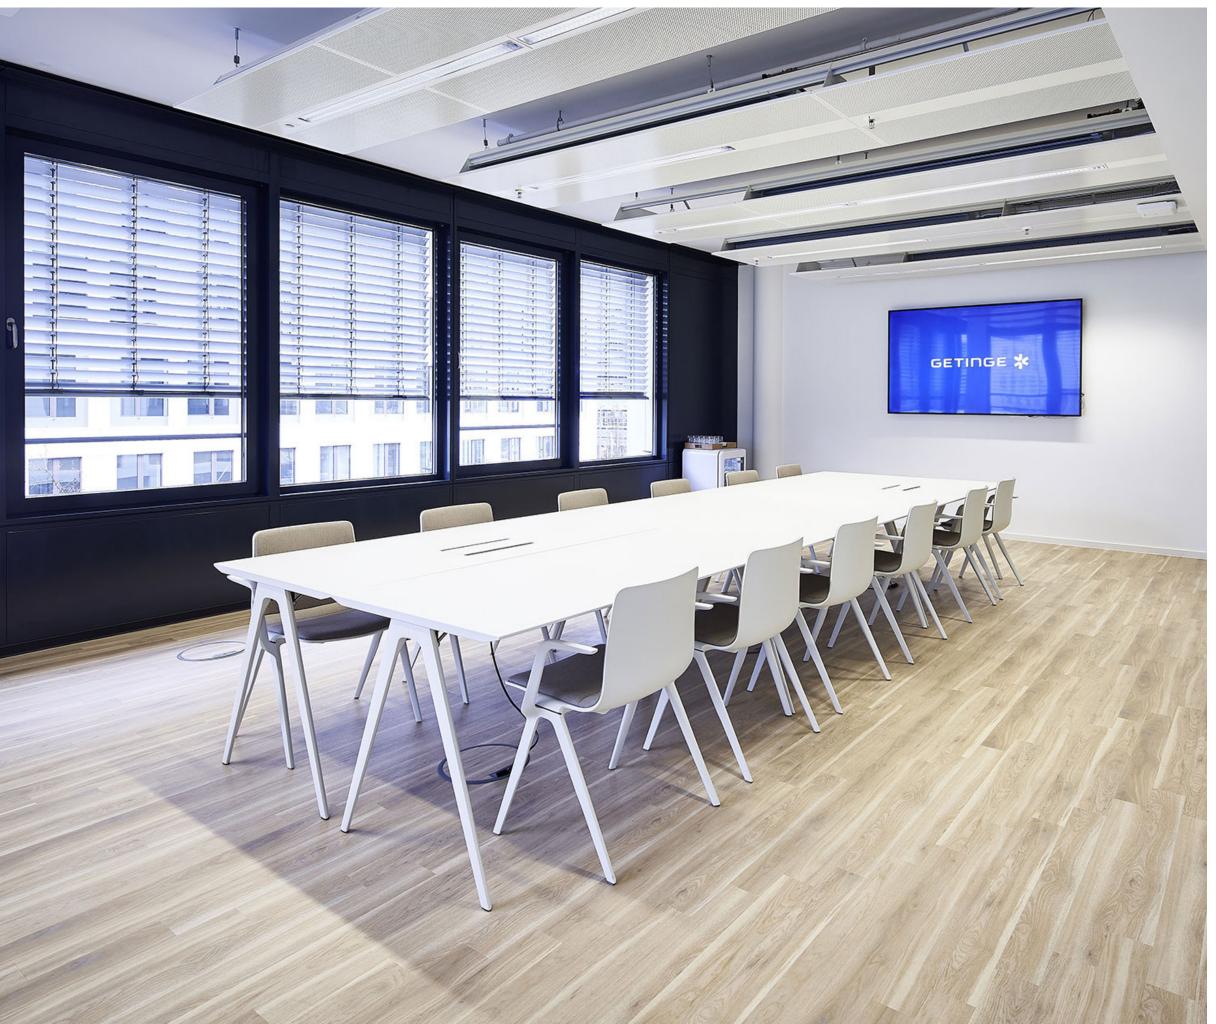

# Elevate your meetings and events

Equipped with the newest conference solutions regarding soft- and hardware, our meeting rooms offer the perfect technical equipment for your live, digital or hybrid event.

- WiFi
- Microsoft Teams
- Logitech systems
- 42" to 86" screens
- Magnetic glass boards