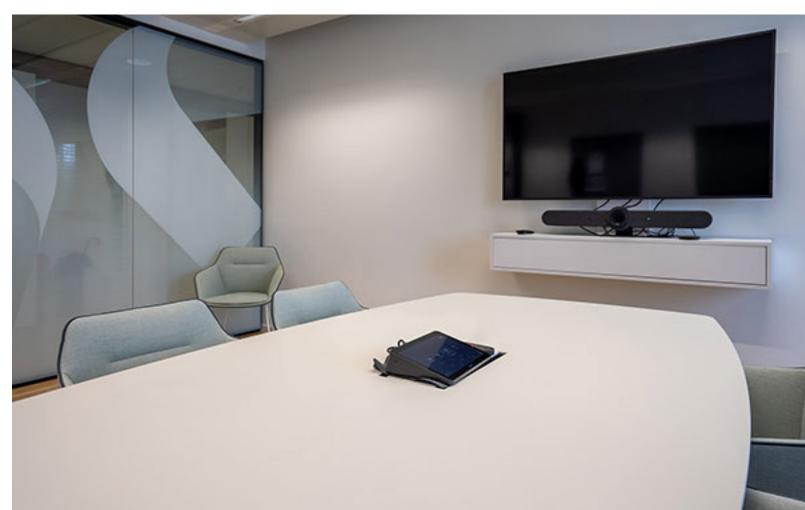

# Elevate your meetings and events

Equipped with the newest conference solutions regarding soft- and hardware, our meeting rooms offer the perfect technical equipment for your live, digital or hybrid event.

- WiFi
- Microsoft Teams
- Logitech systems
- 42" to 86" screens
- Magnetic glass boards