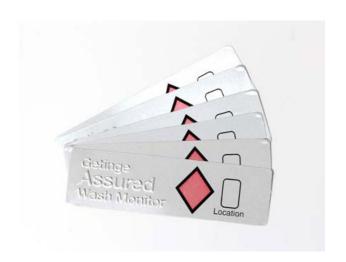

## **Performance Characteristics**

The synthetic test soil (red diamond) simulates human blood and tissue. When inserted into the Wash Monitor Holder the test soil is half obscured, thus simulating the joint of a surgical instrument. The removal of all test soil indicates effective cleaning.

## **Physical Characteristics**

The Wash Monitor consists of a metal strip with synthetic test soil.

• **Dimensions:** 89 mm x 25 mm (3.5" X 1")

• Substrate Material: Metal