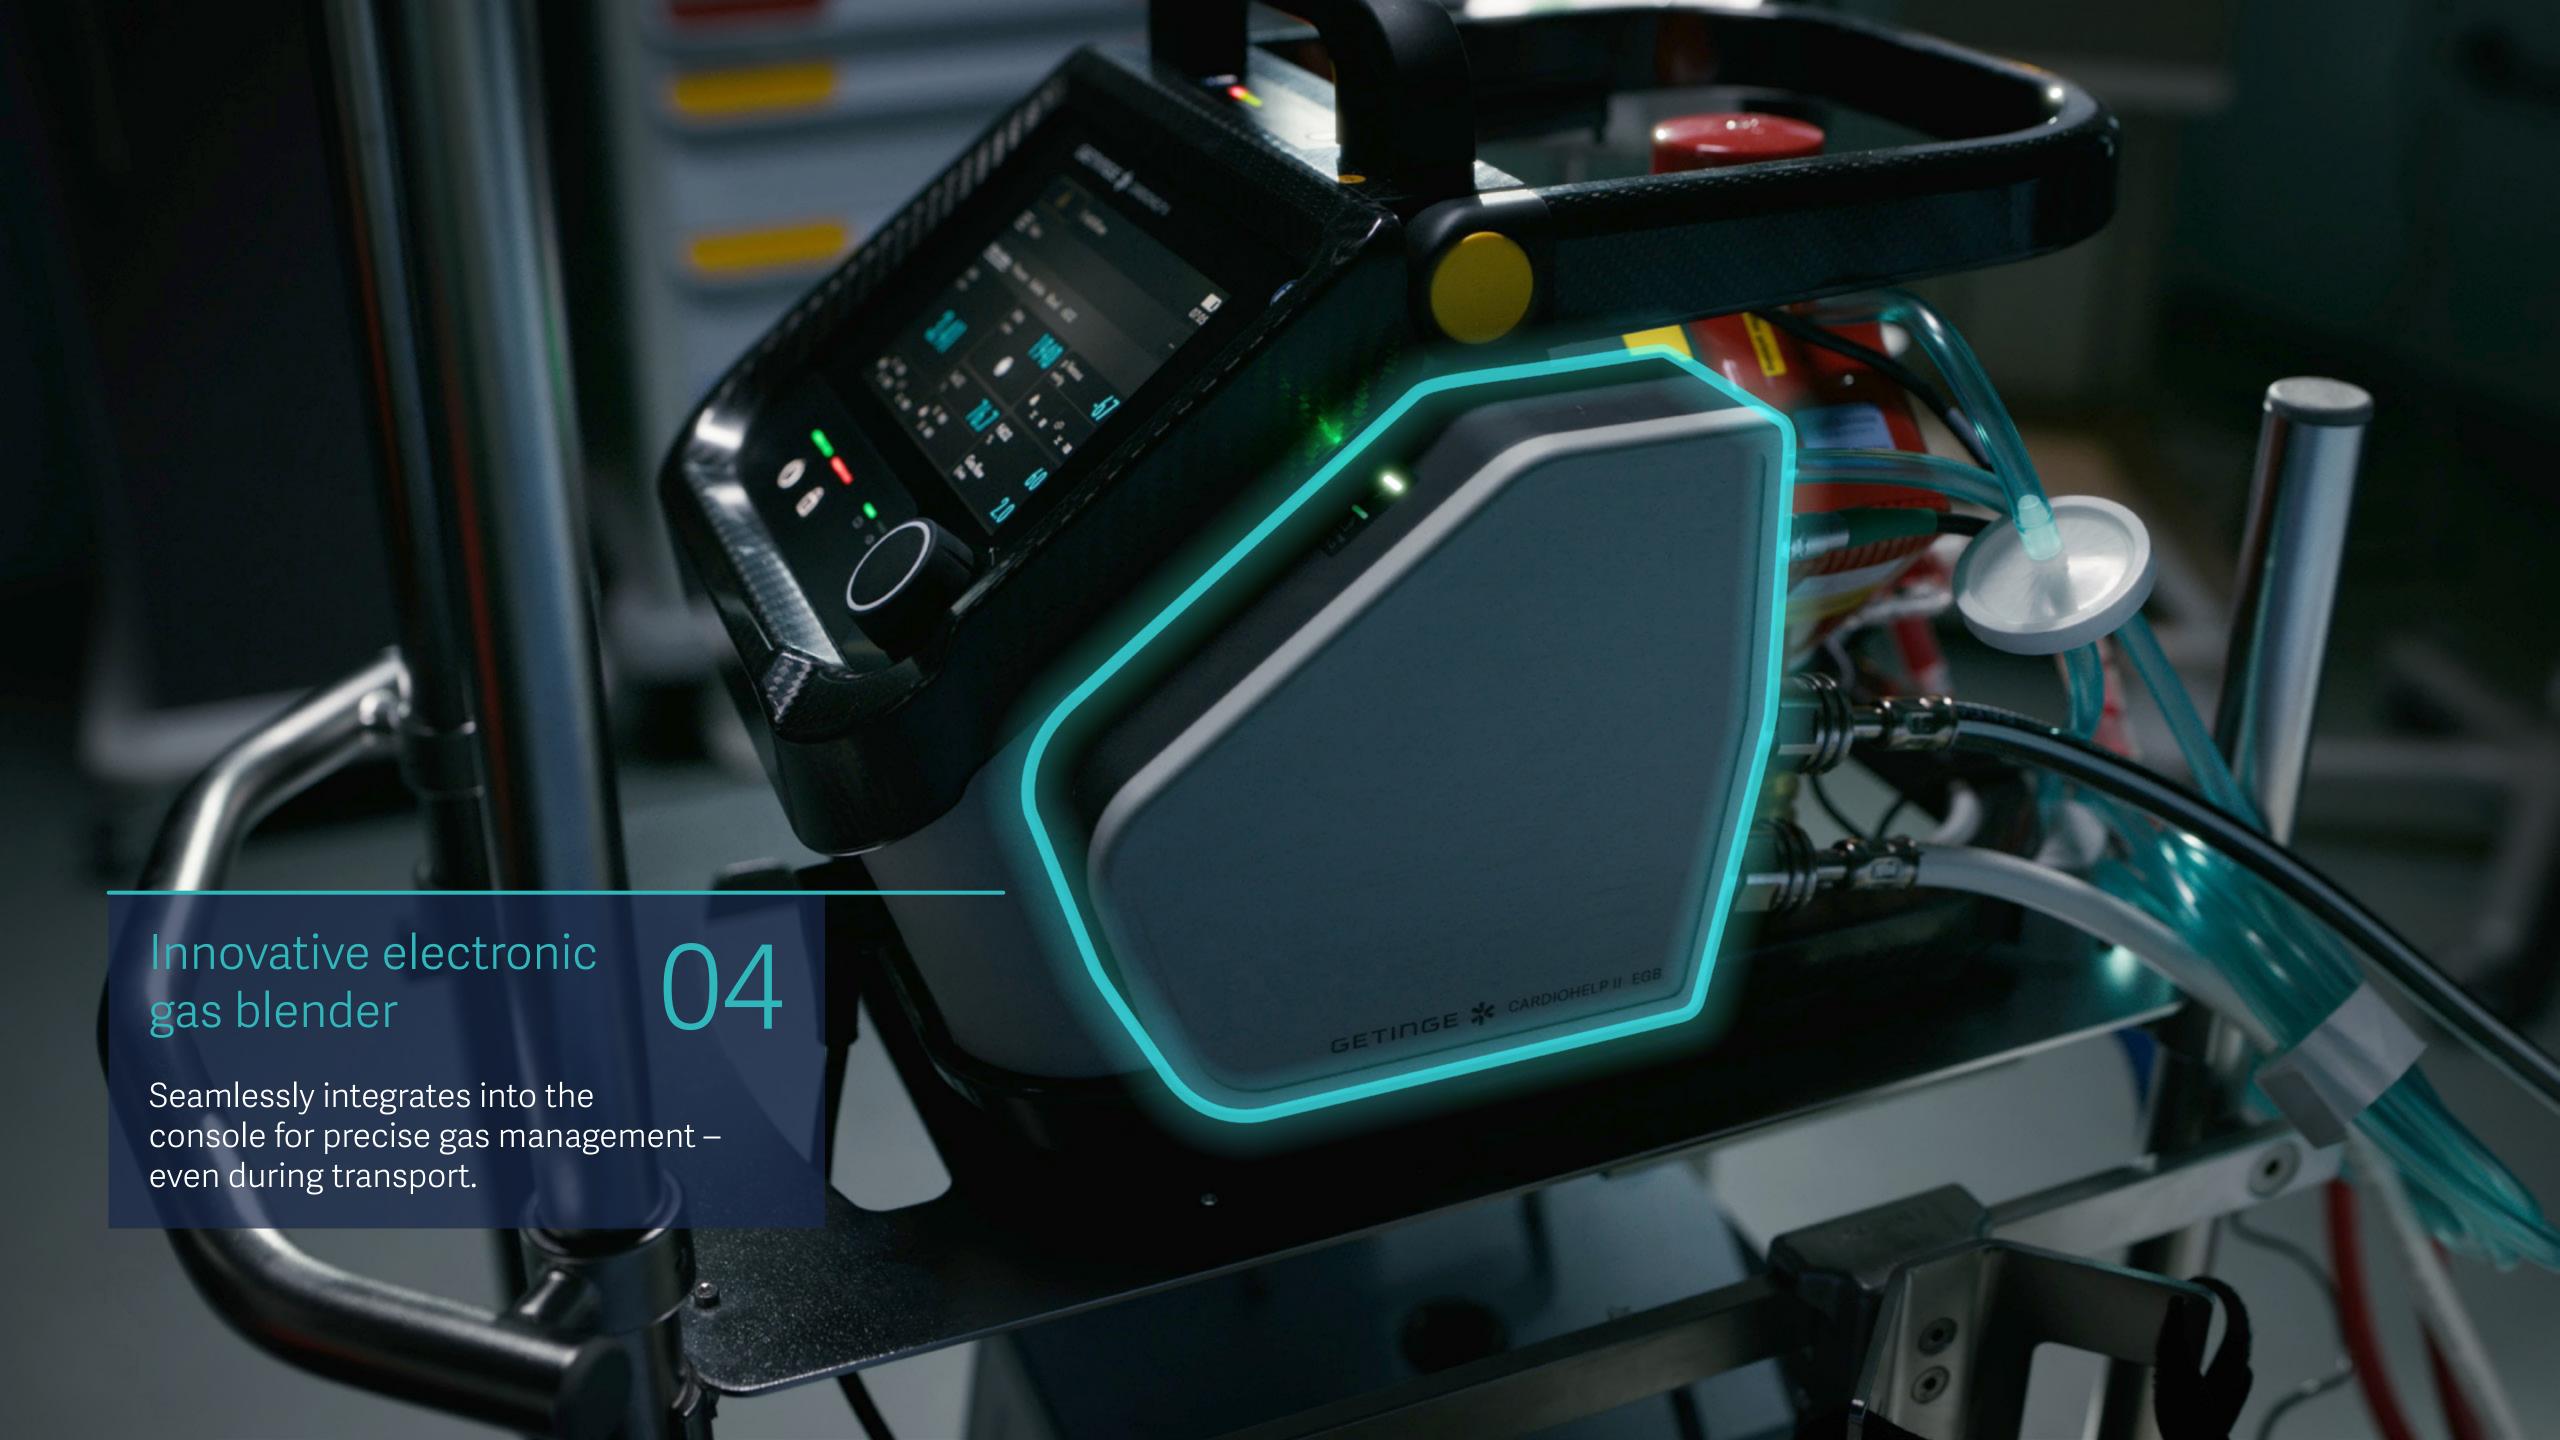

## Discover Cardiohelp II. Advancing a Legacy of Excellence.

01

Compact and lightweight design

Over 25% weight reduction for easier transport and improved mobility in critical situations.

02

New intuitive user interface

Seamlessly integrates into the console for precise gas management – even during transport.

)5

Enhanced monitoring capabilities

New monitoring features and refined trusted technologies for advanced insights.