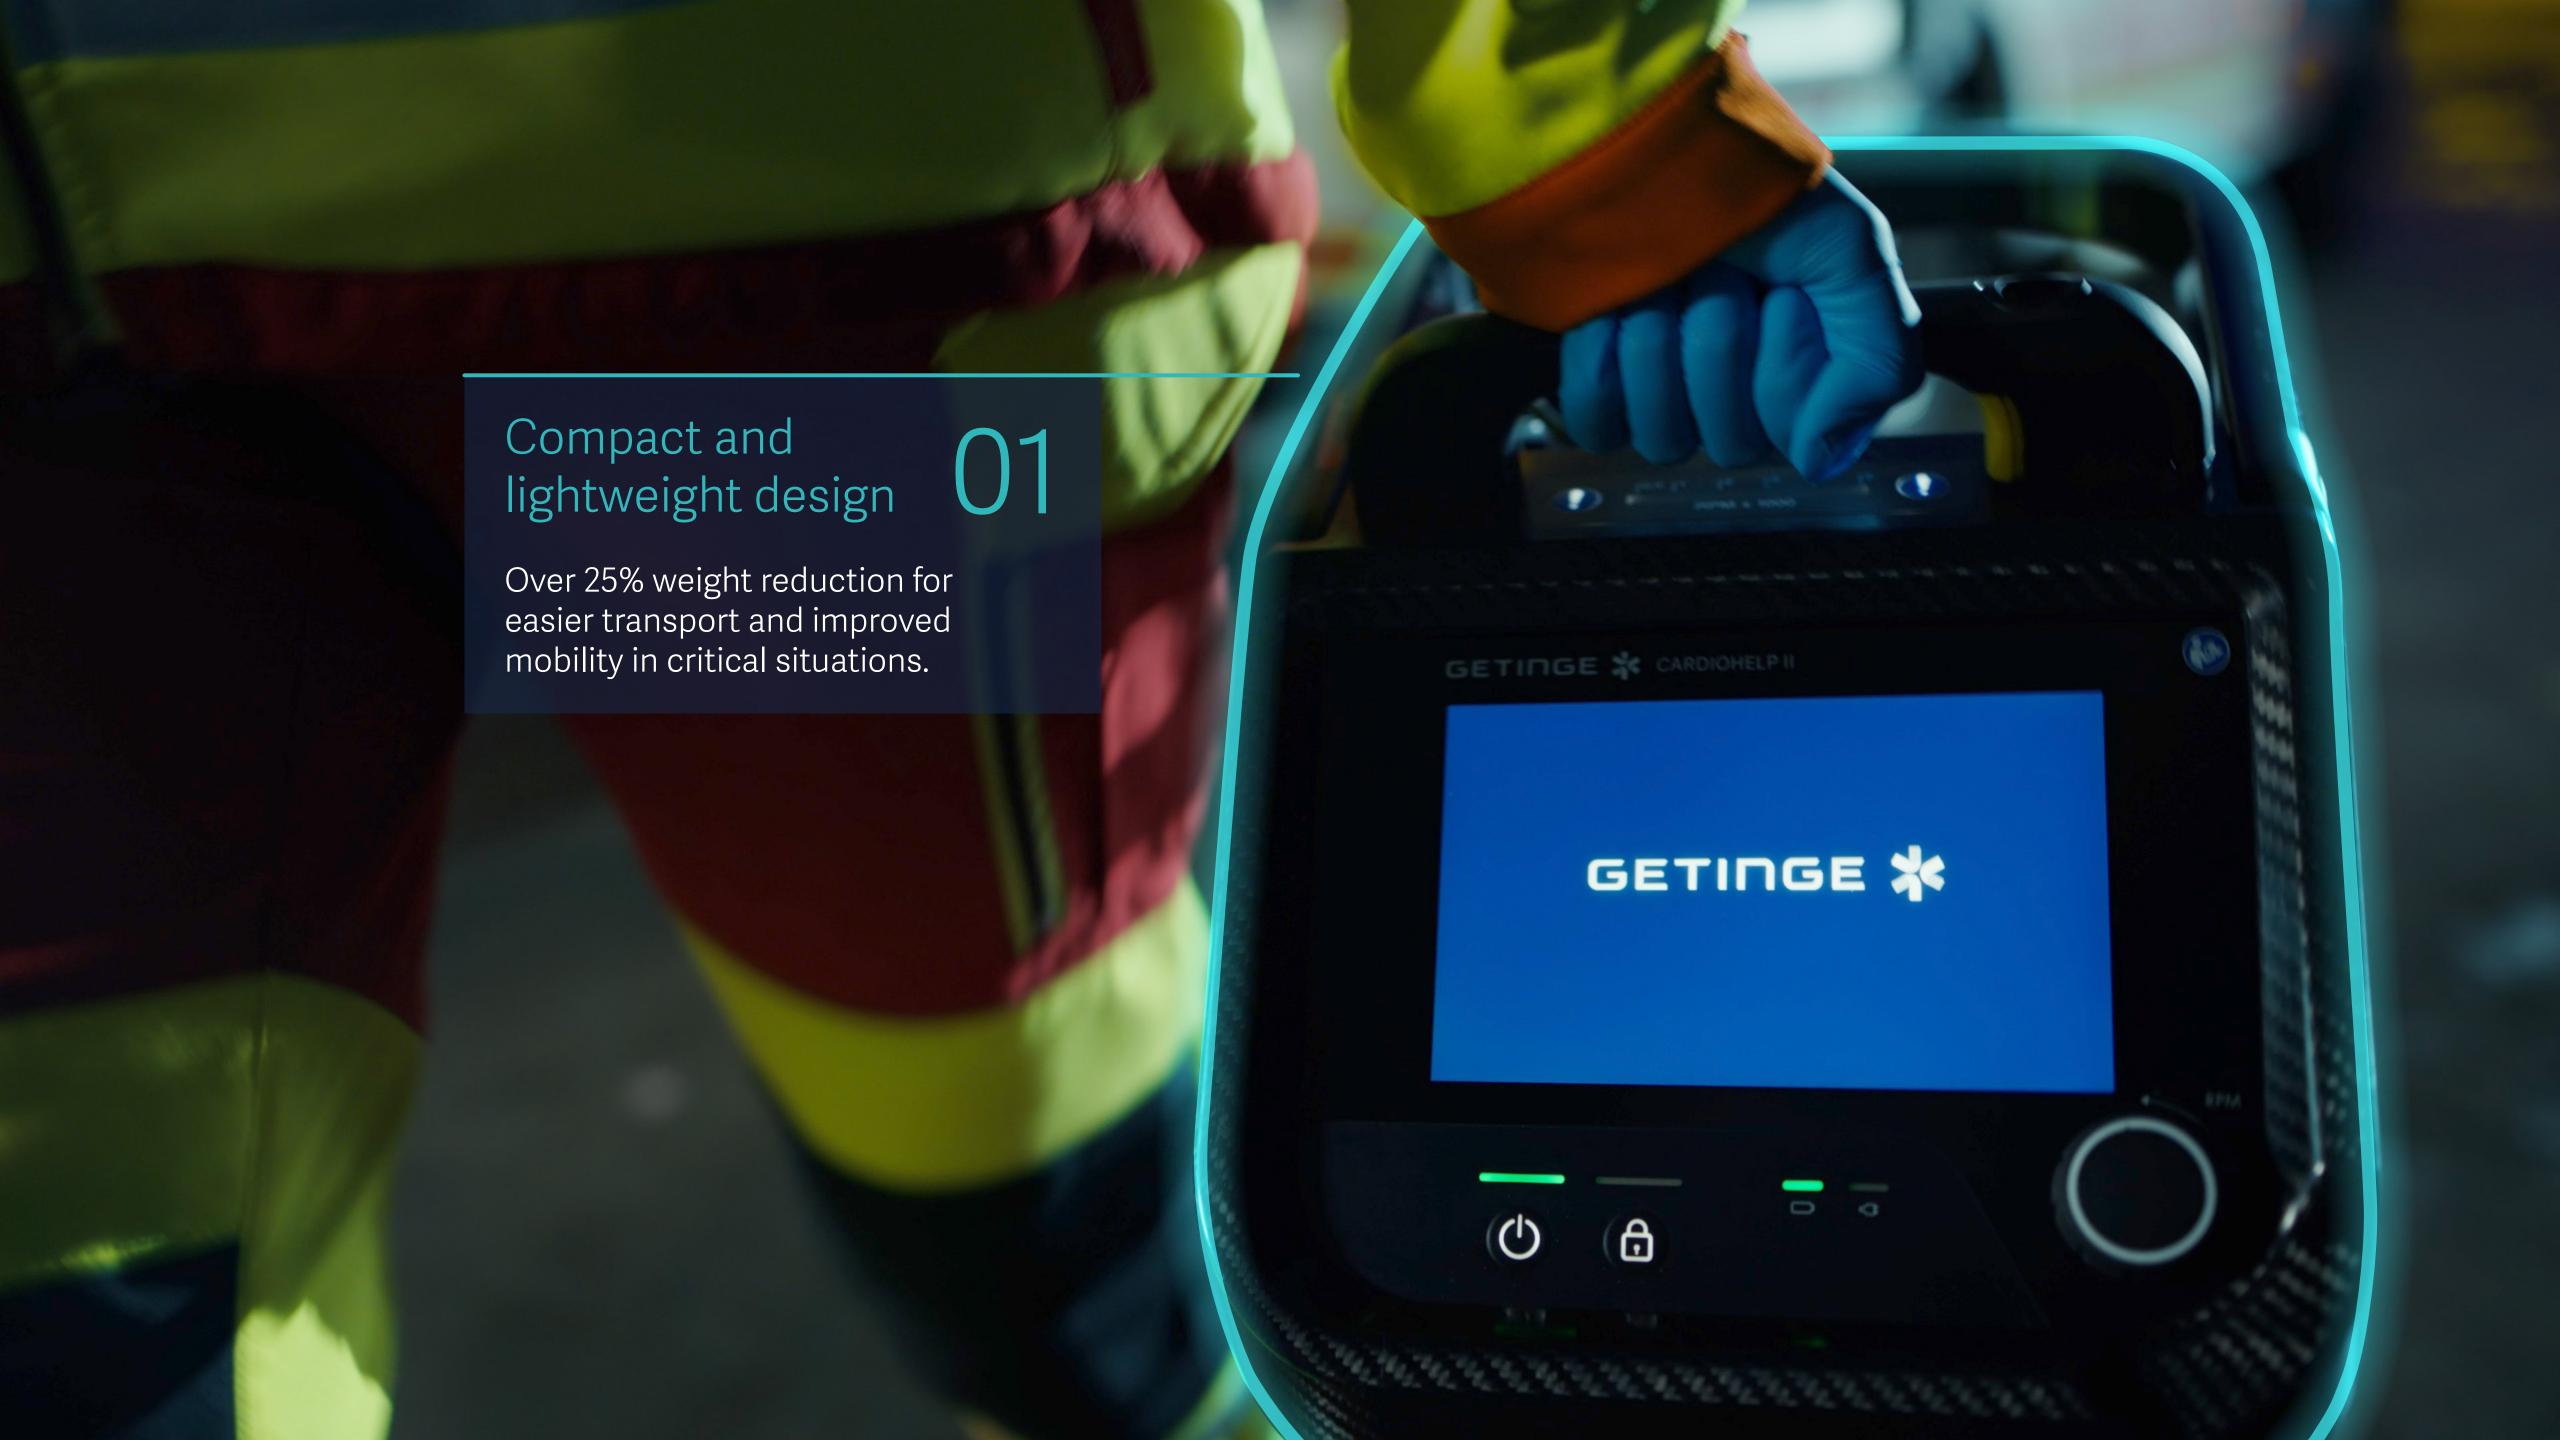

## Discover Cardiohelp II. Advancing a Legacy of Excellence.

01

Compact and lightweight design

Over 25% weight reduction for easier transport and improved mobility in critical situations.

02

New intuitive user interface