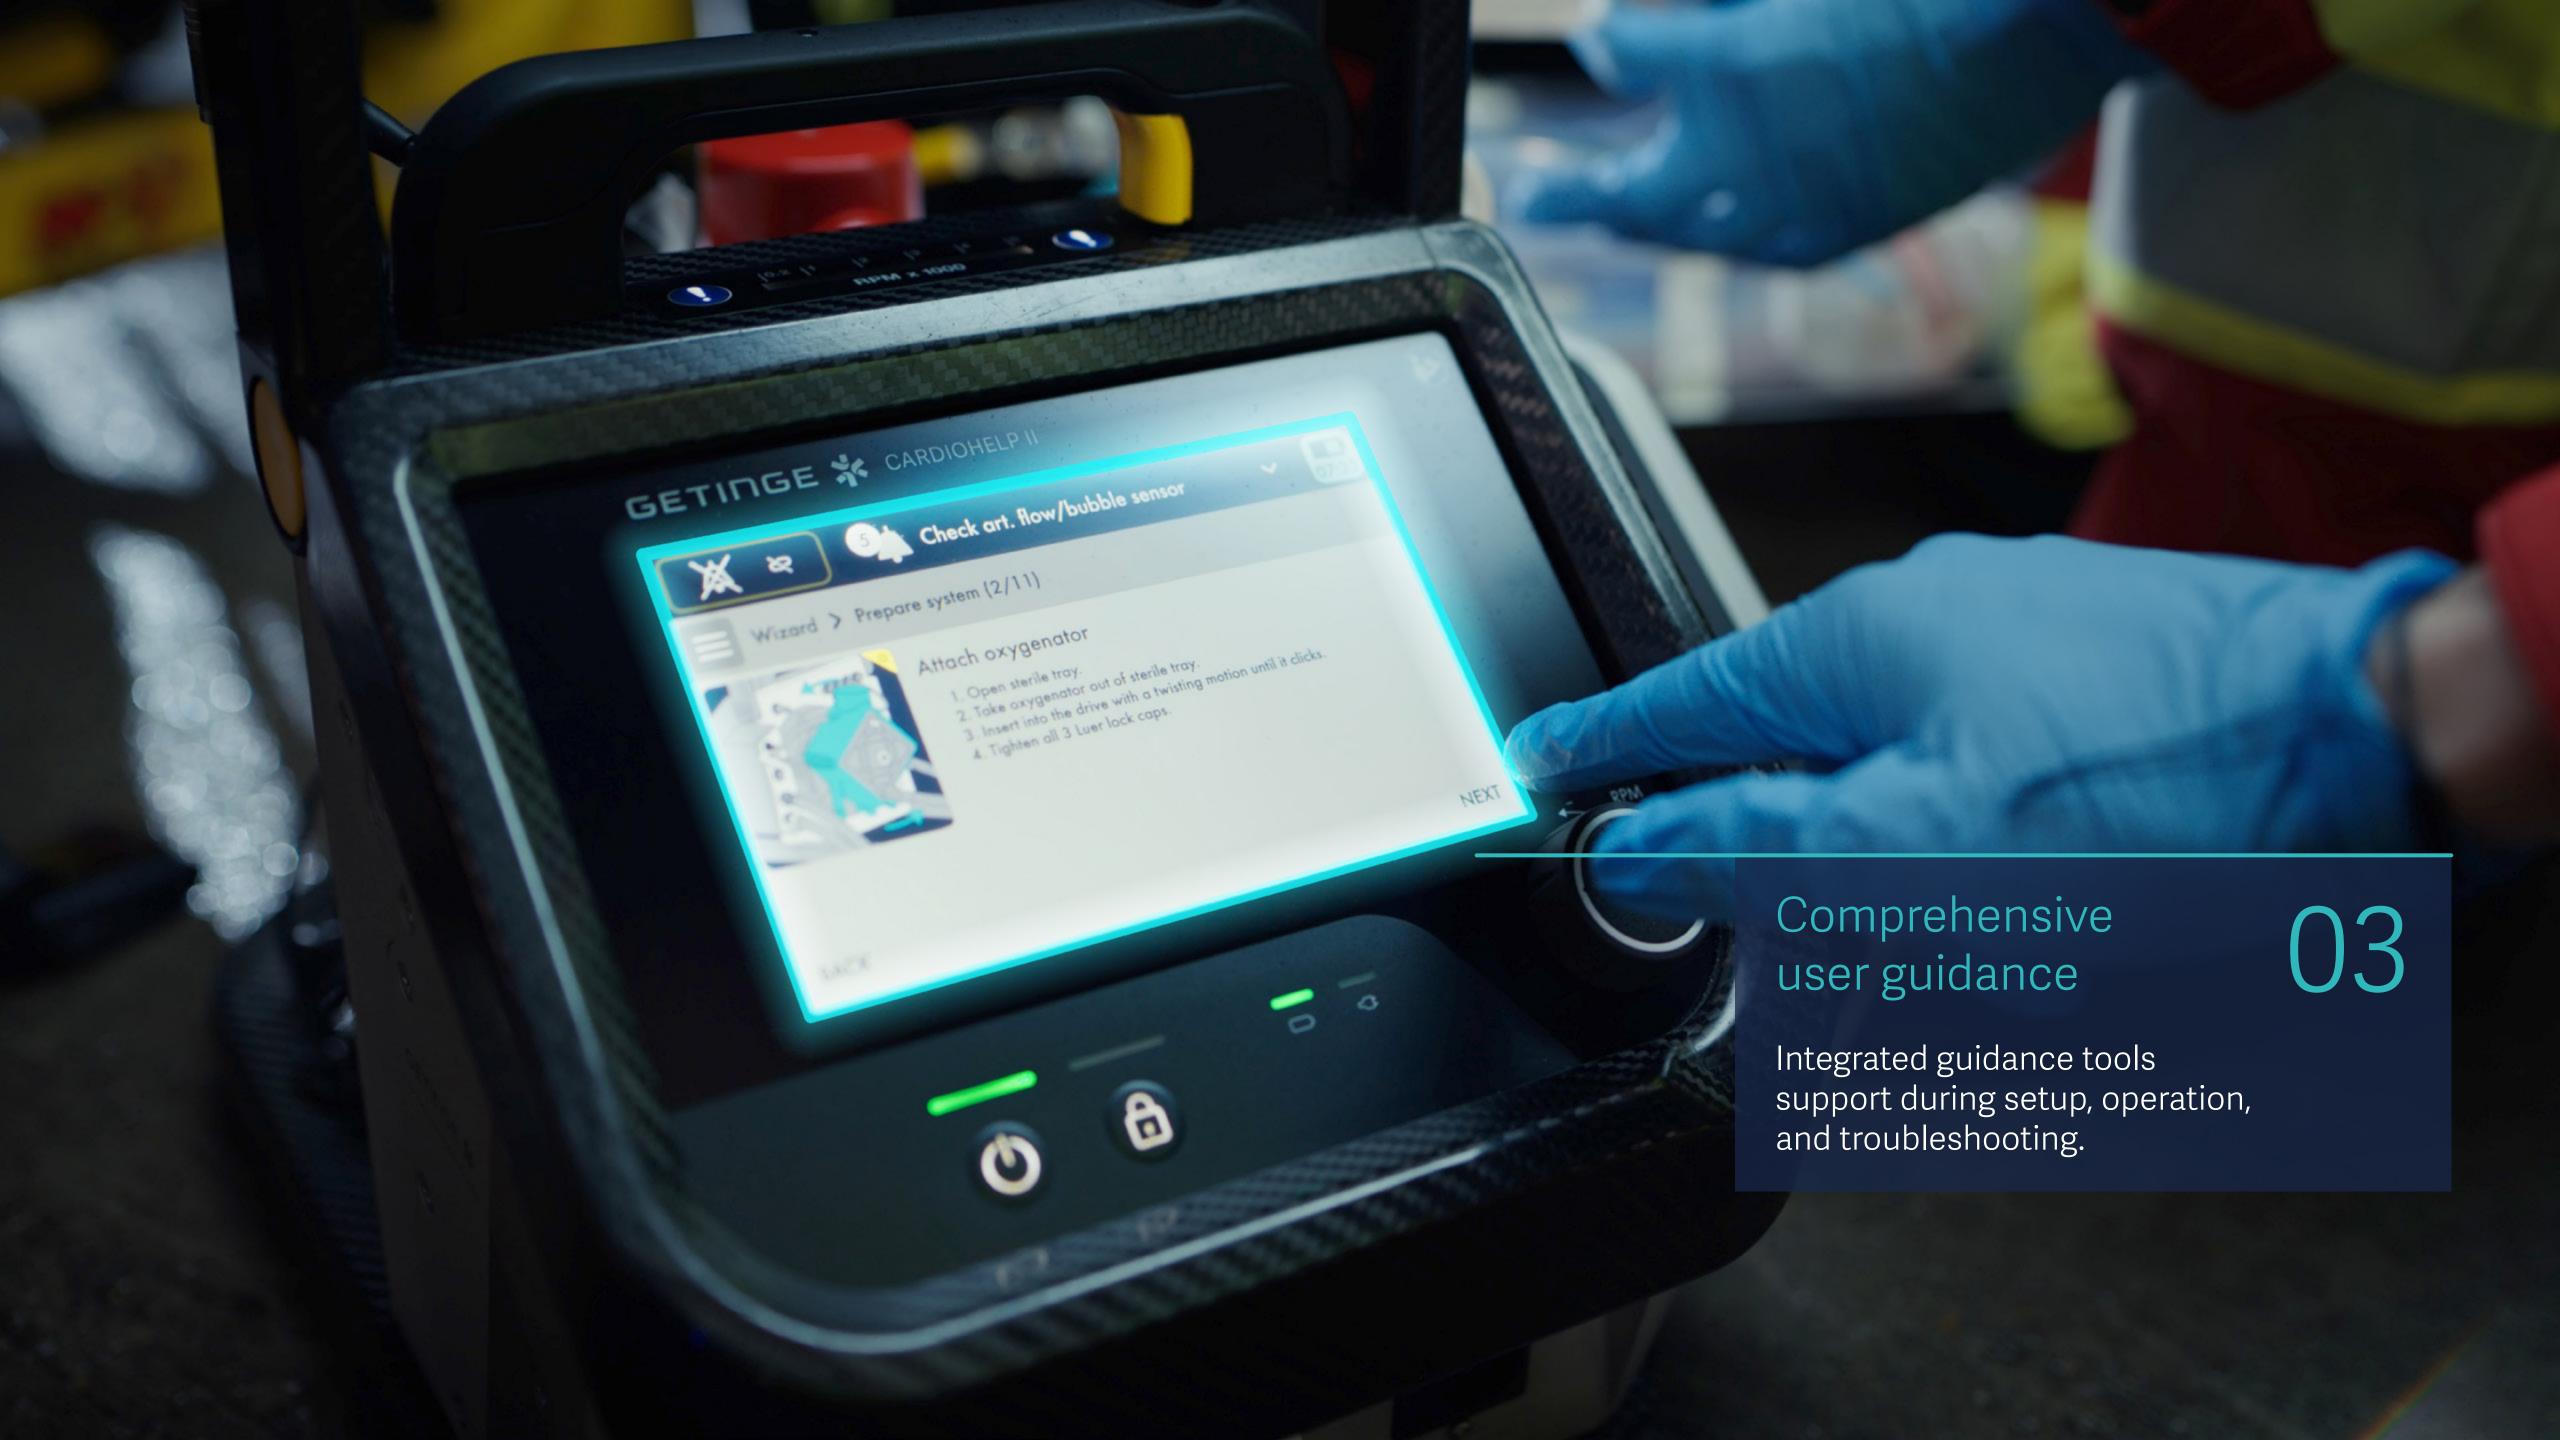

## Discover Cardiohelp II. Advancing a Legacy of Excellence.

01

Compact and lightweight design

Over 25% weight reduction for easier transport and improved mobility in critical situations.

02

New intuitive user interface