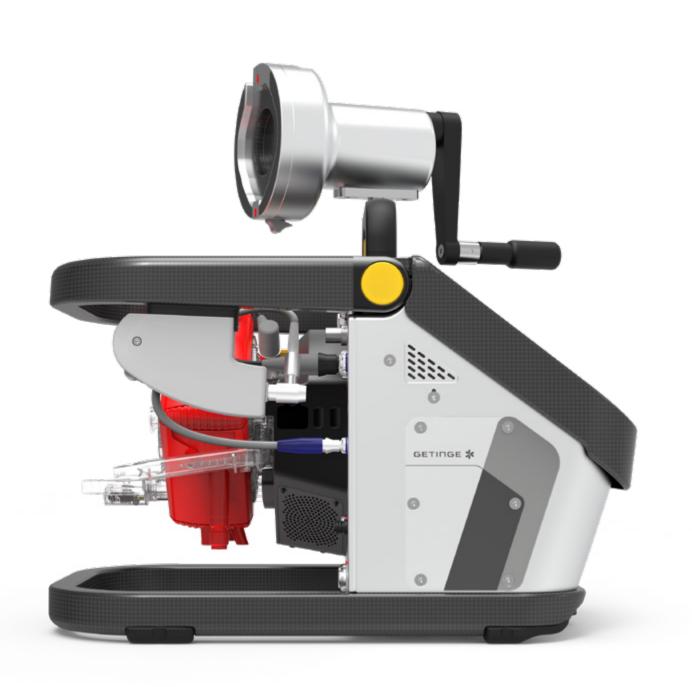

Seamlessly integrates into the console for precise gas management – even during transport.

)5

Enhanced monitoring capabilities

New monitoring features and refined trusted technologies for advanced insights.