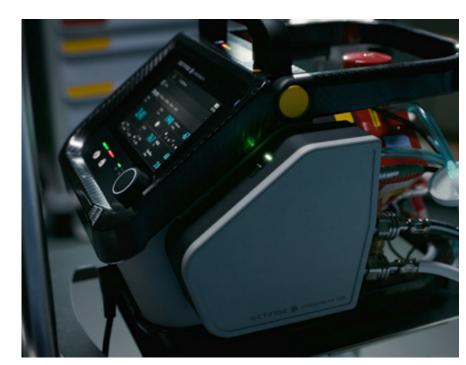

## Discover Cardiohelp II. Advancing a Legacy of Excellence.

01

Compact and lightweight design

Over 25% weight reduction for easier transport and improved mobility in critical situations.

02

New intuitive user interface

Larger touchscreen with an intuitive layout for ease of operation.

03

Comprehensive user guidance

Integrated guidance tools support during setup, operation, and troubleshooting

04

Innovative electronic gas blender

Seamlessly integrates into the console for precise gas management – even during transport.

)5

Enhanced monitoring capabilities

New monitoring features and refined trusted technologies for advanced insights.