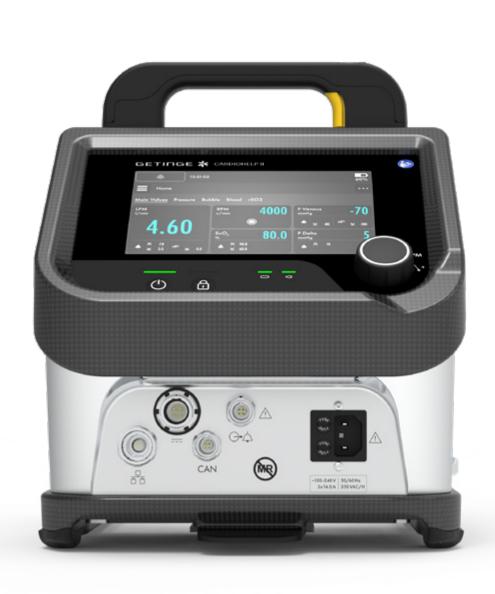

Larger touchscreen with an intuitive layout for ease of operation.

03

Comprehensive user guidance

Integrated guidance tools support during setup, operation, and troubleshooting

04

Innovative electronic gas blender

Seamlessly integrates into the console for precise gas management – even during transport.

)5

Enhanced monitoring capabilities

New monitoring features and refined trusted technologies for advanced insights.