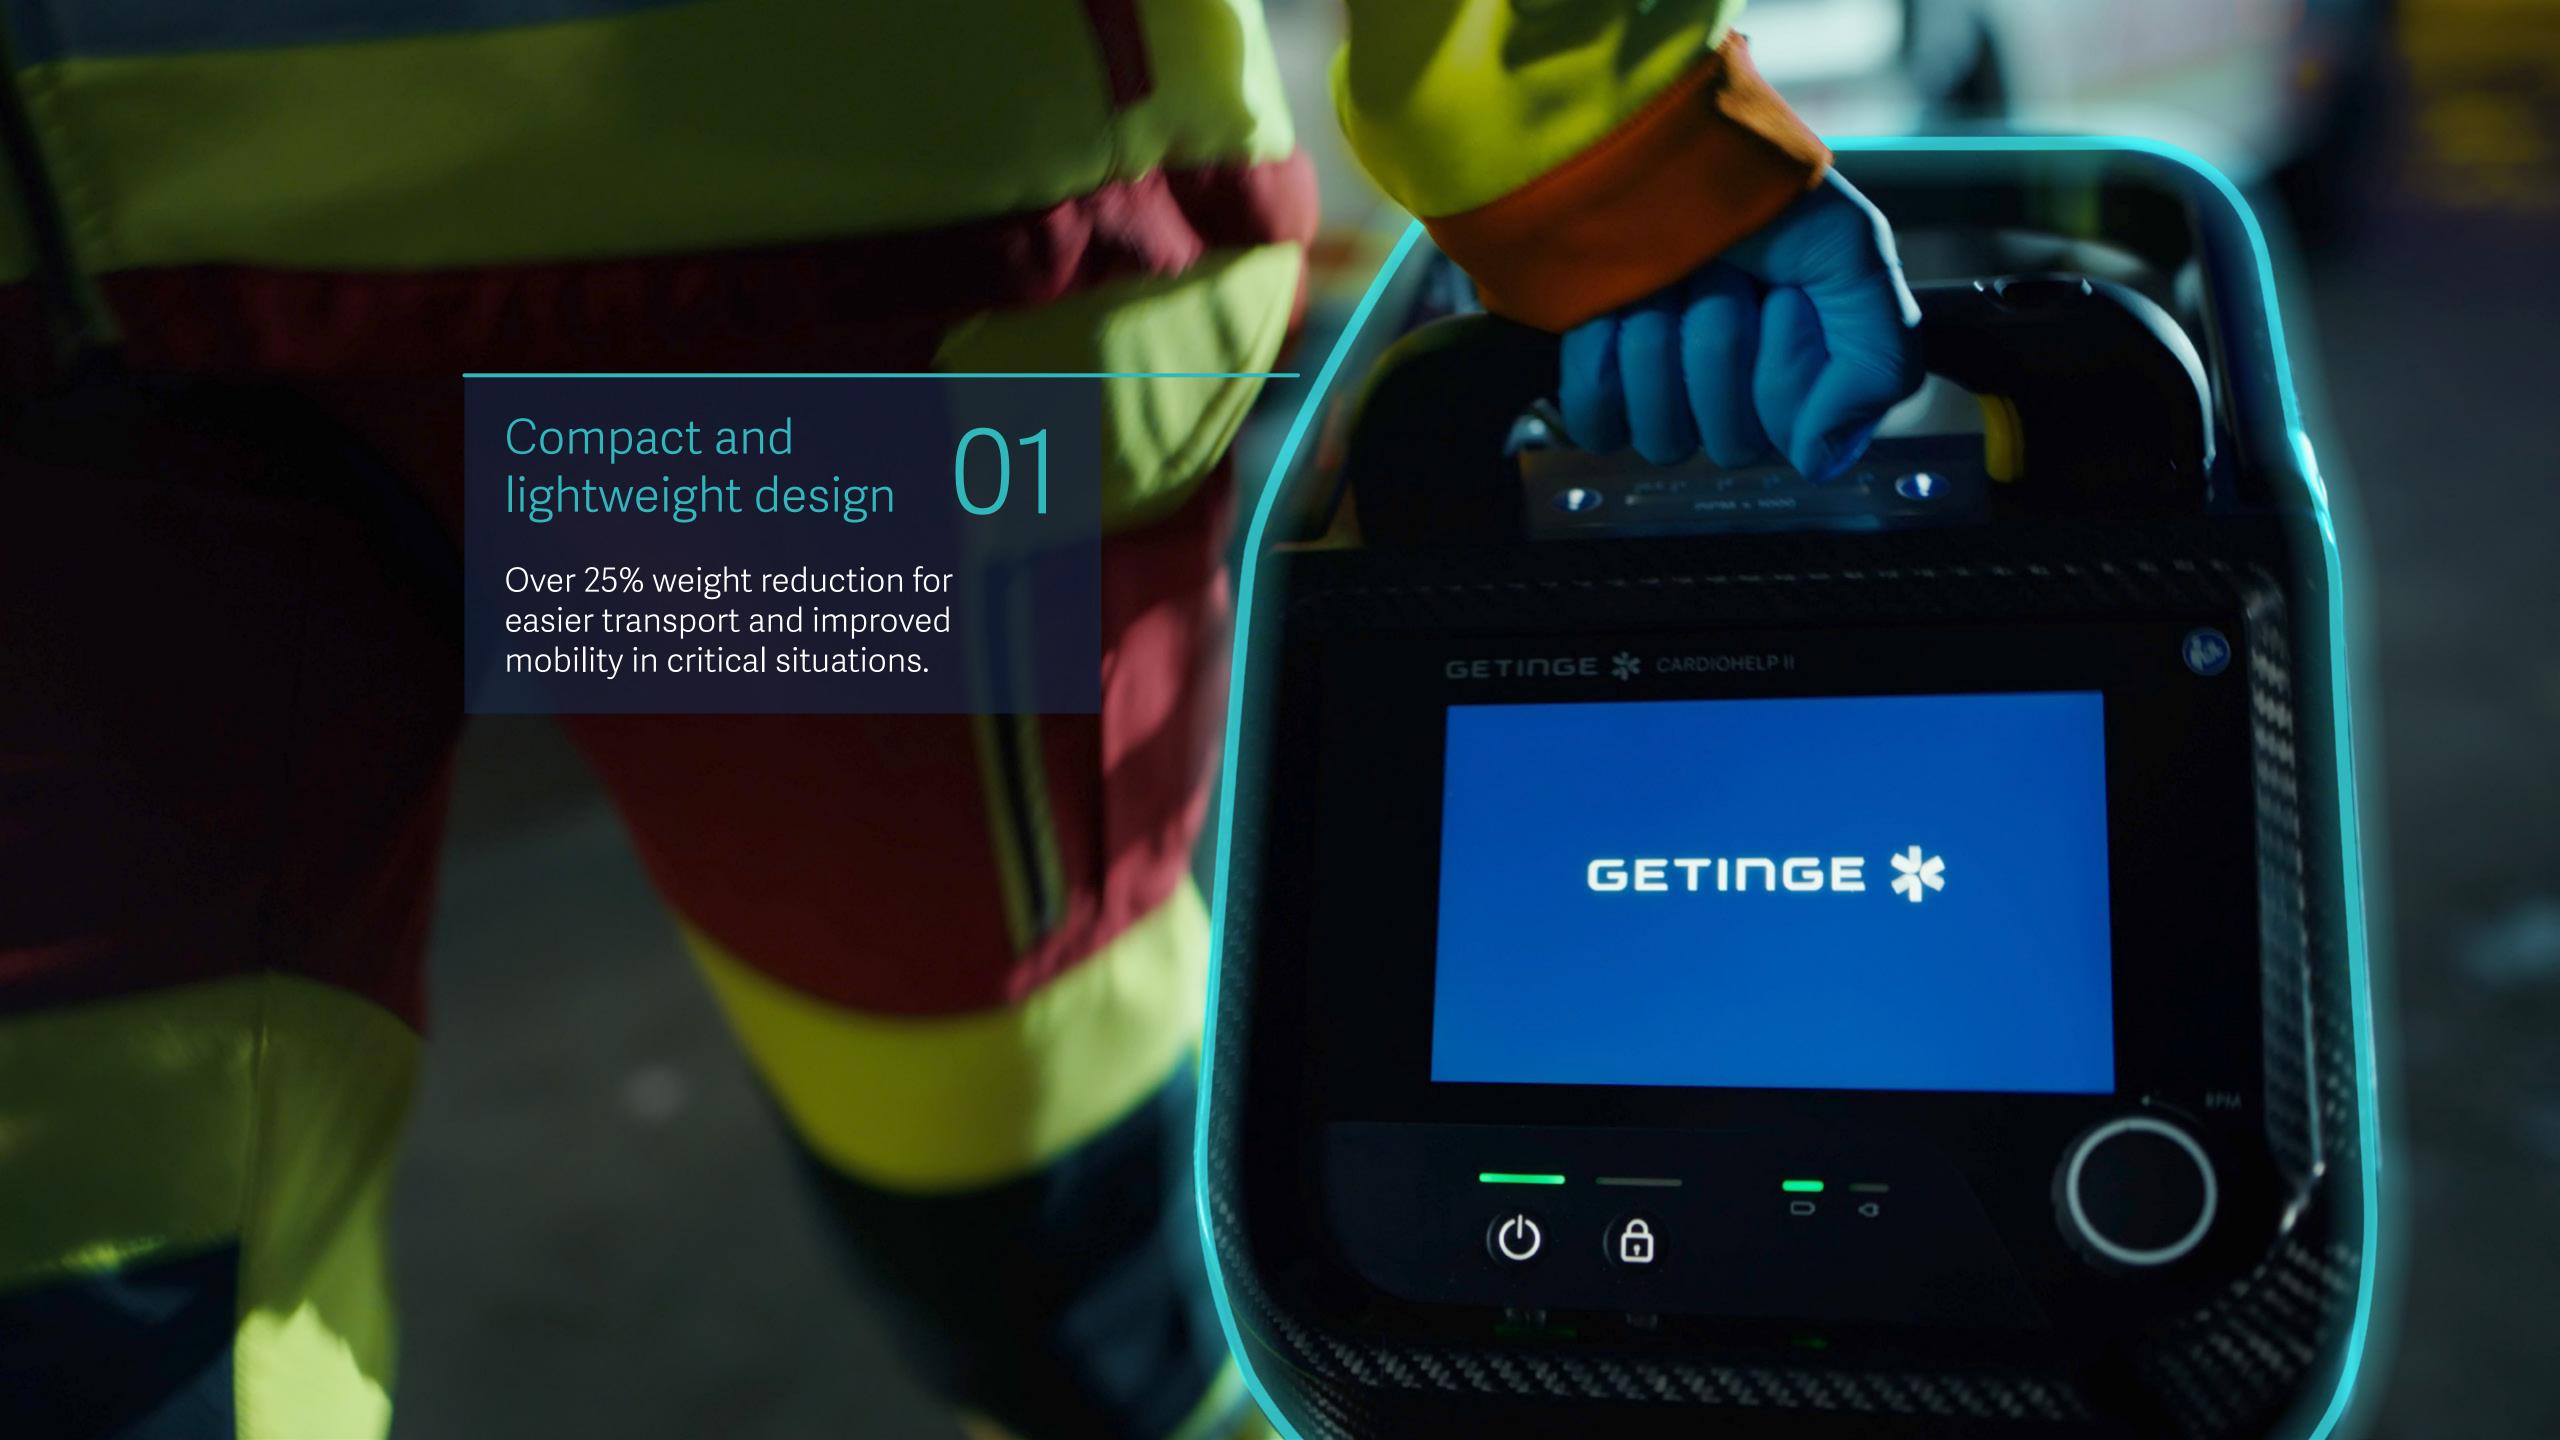

## Discover Cardiohelp II. Advancing a Legacy of Excellence.

01

Compact and lightweight design

Over 25% weight reduction for easier transport and improved mobility in critical situations.

02

New intuitive user interface