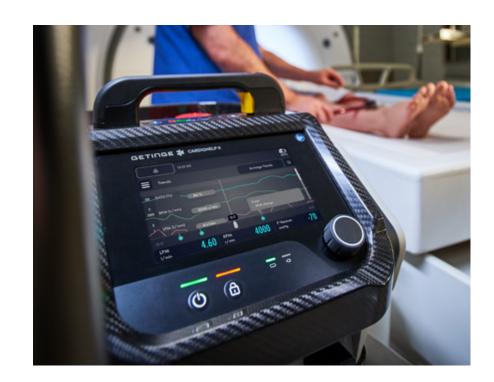

## Discover Cardiohelp II. Advancing a Legacy of Excellence.

01

Compact and lightweight design

Over 25% weight reduction for easier transport and improved mobility in critical situations.

02

New intuitive user interface

Larger touchscreen with an intuitive layout for ease of operation.

03

Comprehensive user guidance

Integrated guidance tools support during setup, operation, and troubleshooting

04

Innovative electronic gas blender