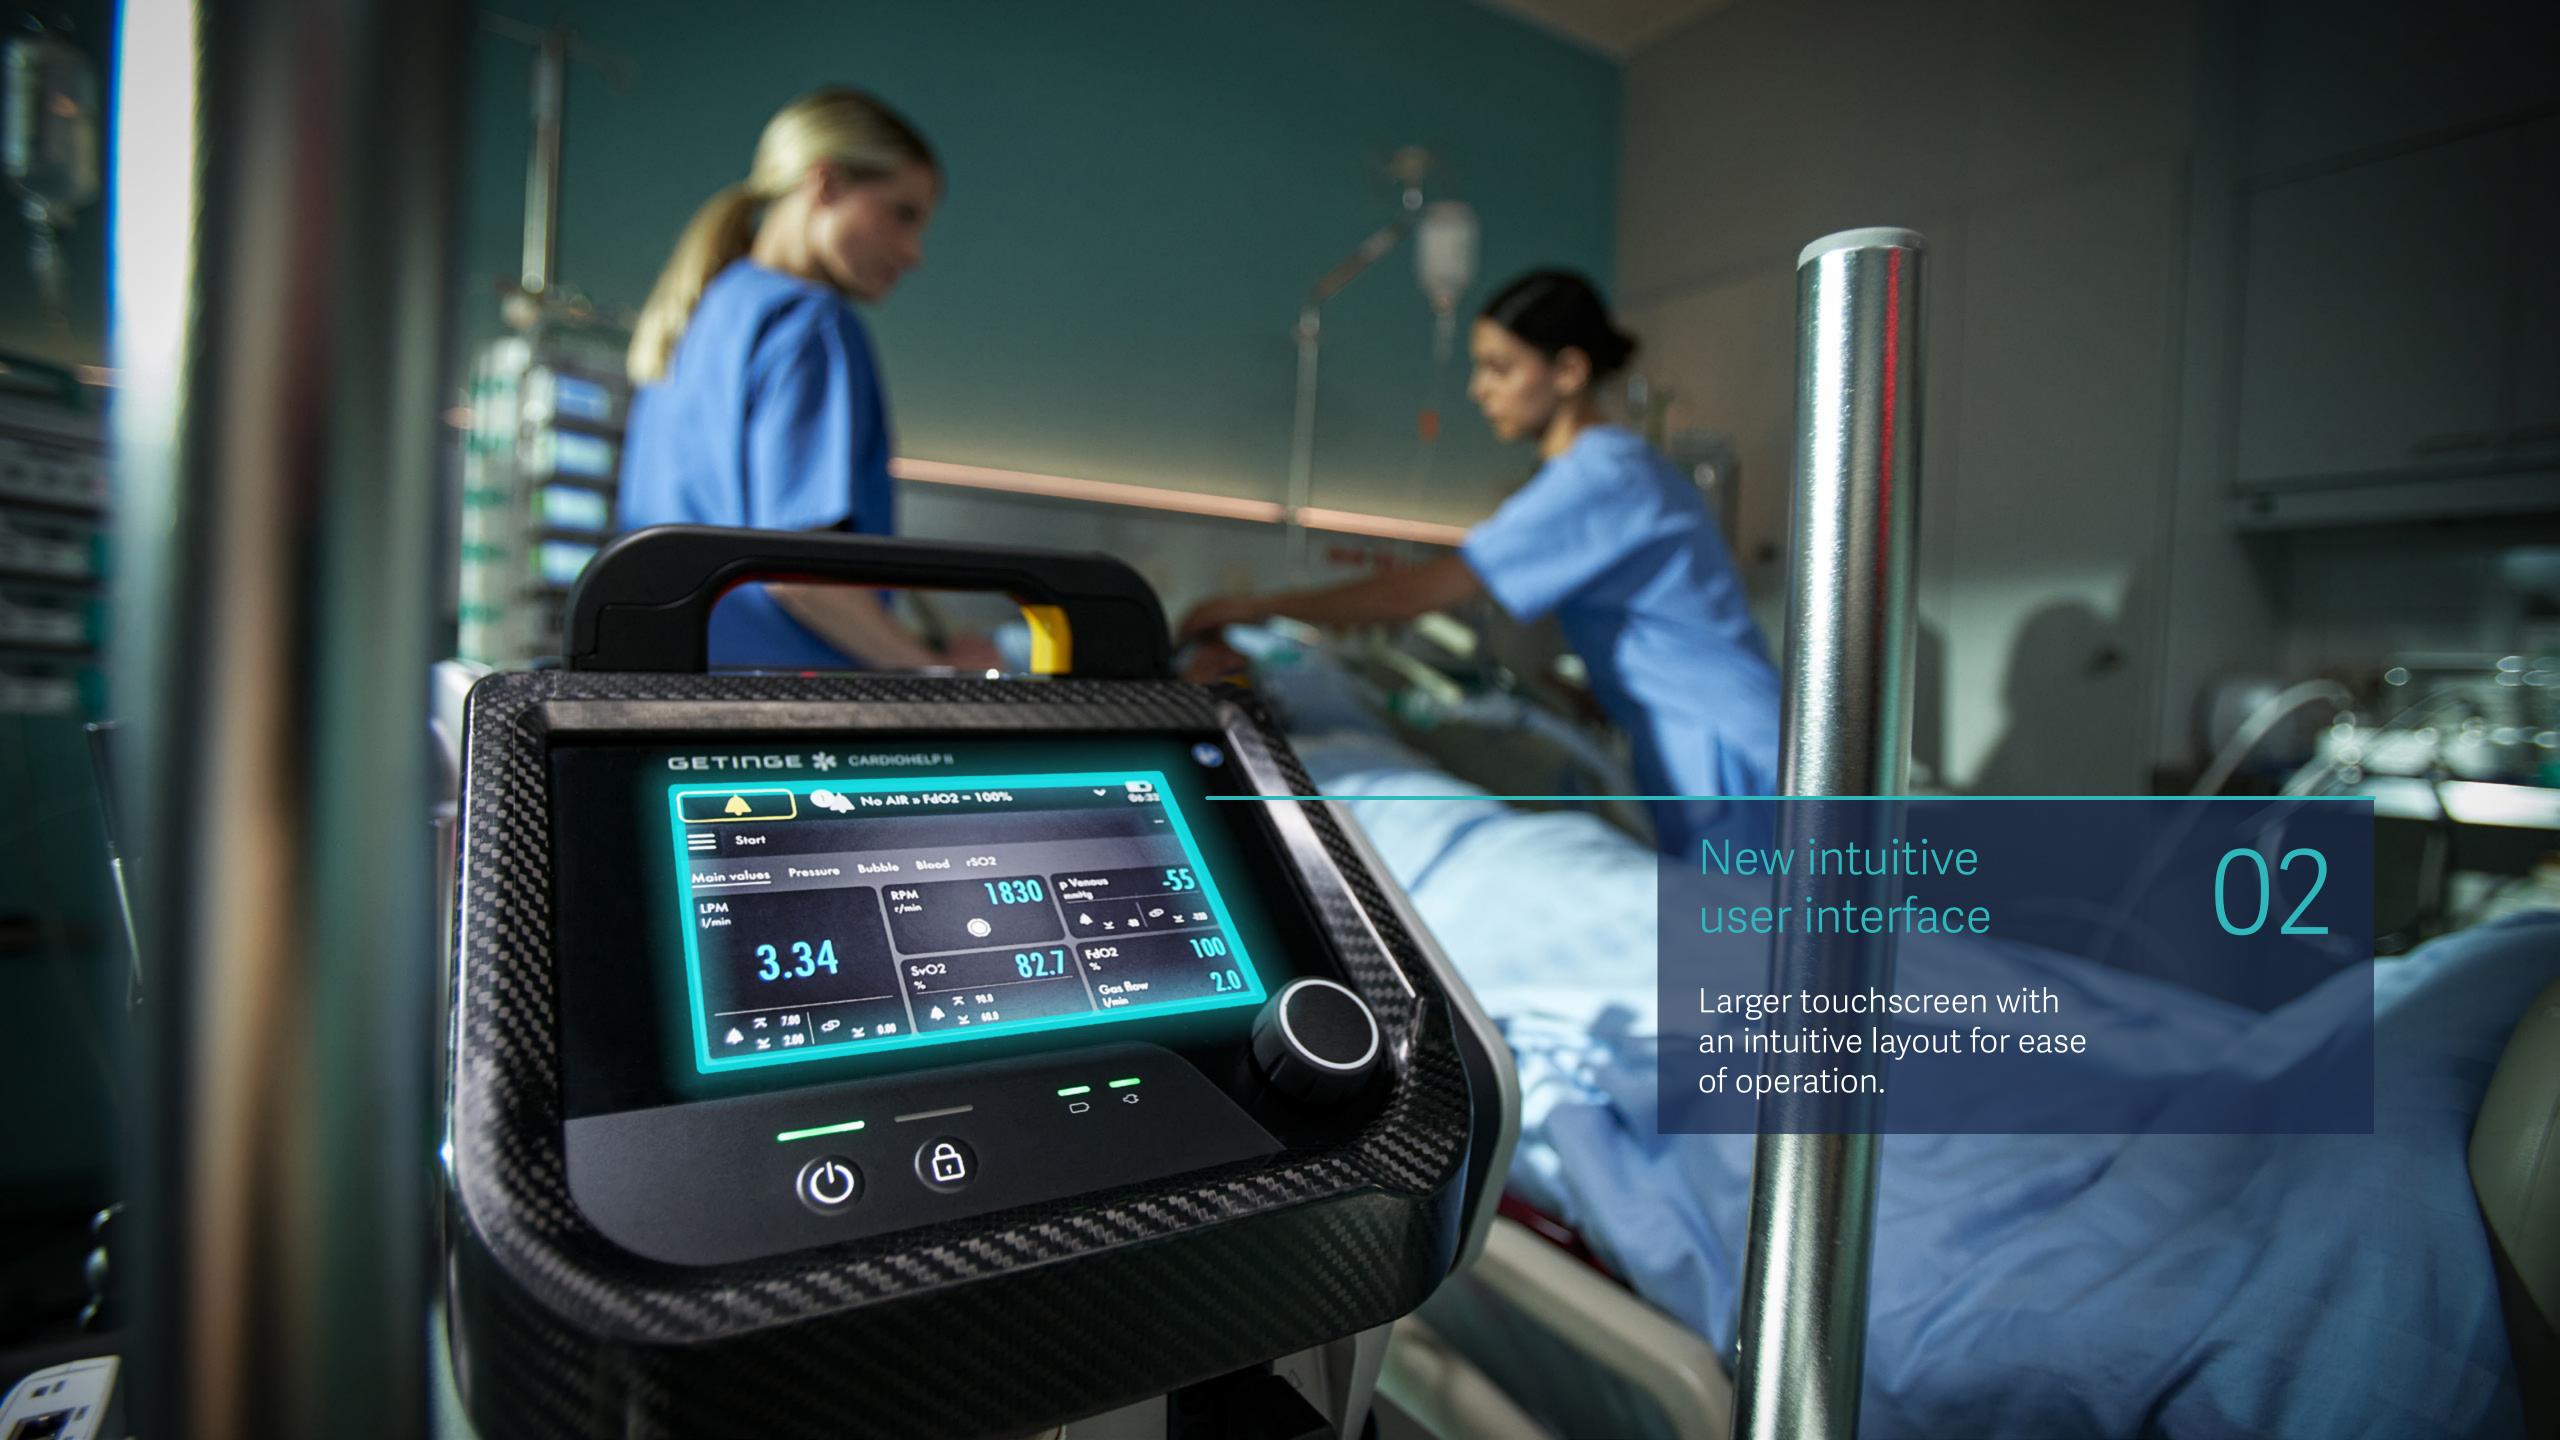

## Discover Cardiohelp II. Advancing a Legacy of Excellence.

01

Compact and lightweight design

Over 25% weight reduction for easier transport and improved mobility in critical situations.

02

New intuitive user interface

Larger touchscreen with an intuitive layout for ease of operation.

03

Comprehensive user guidance

Integrated guidance tools support during setup, operation, and troubleshooting

04

Innovative electronic gas blender