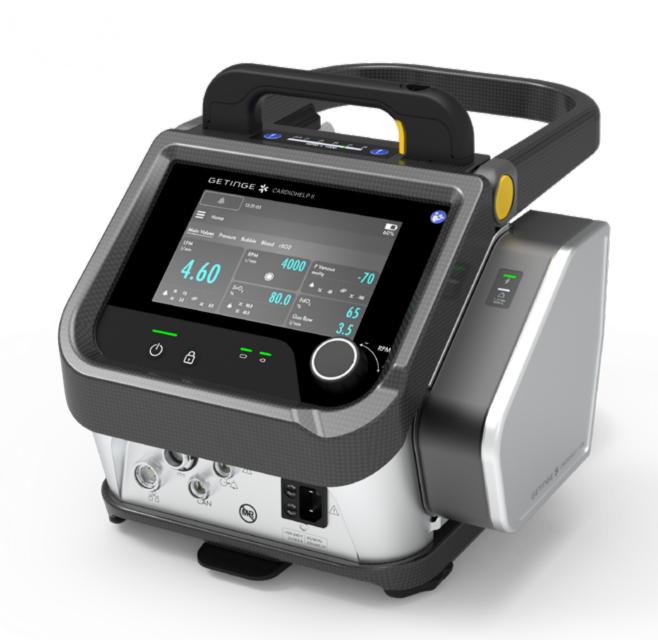

Larger touchscreen with an intuitive layout for ease of operation.

03

Comprehensive user guidance

Integrated guidance tools support during setup, operation, and troubleshooting

04

Innovative electronic gas blender

Seamlessly integrates into the console for precise gas management – even during transport.

)5

Enhanced monitoring capabilities

New monitoring features and refined trusted technologies for advanced insights.