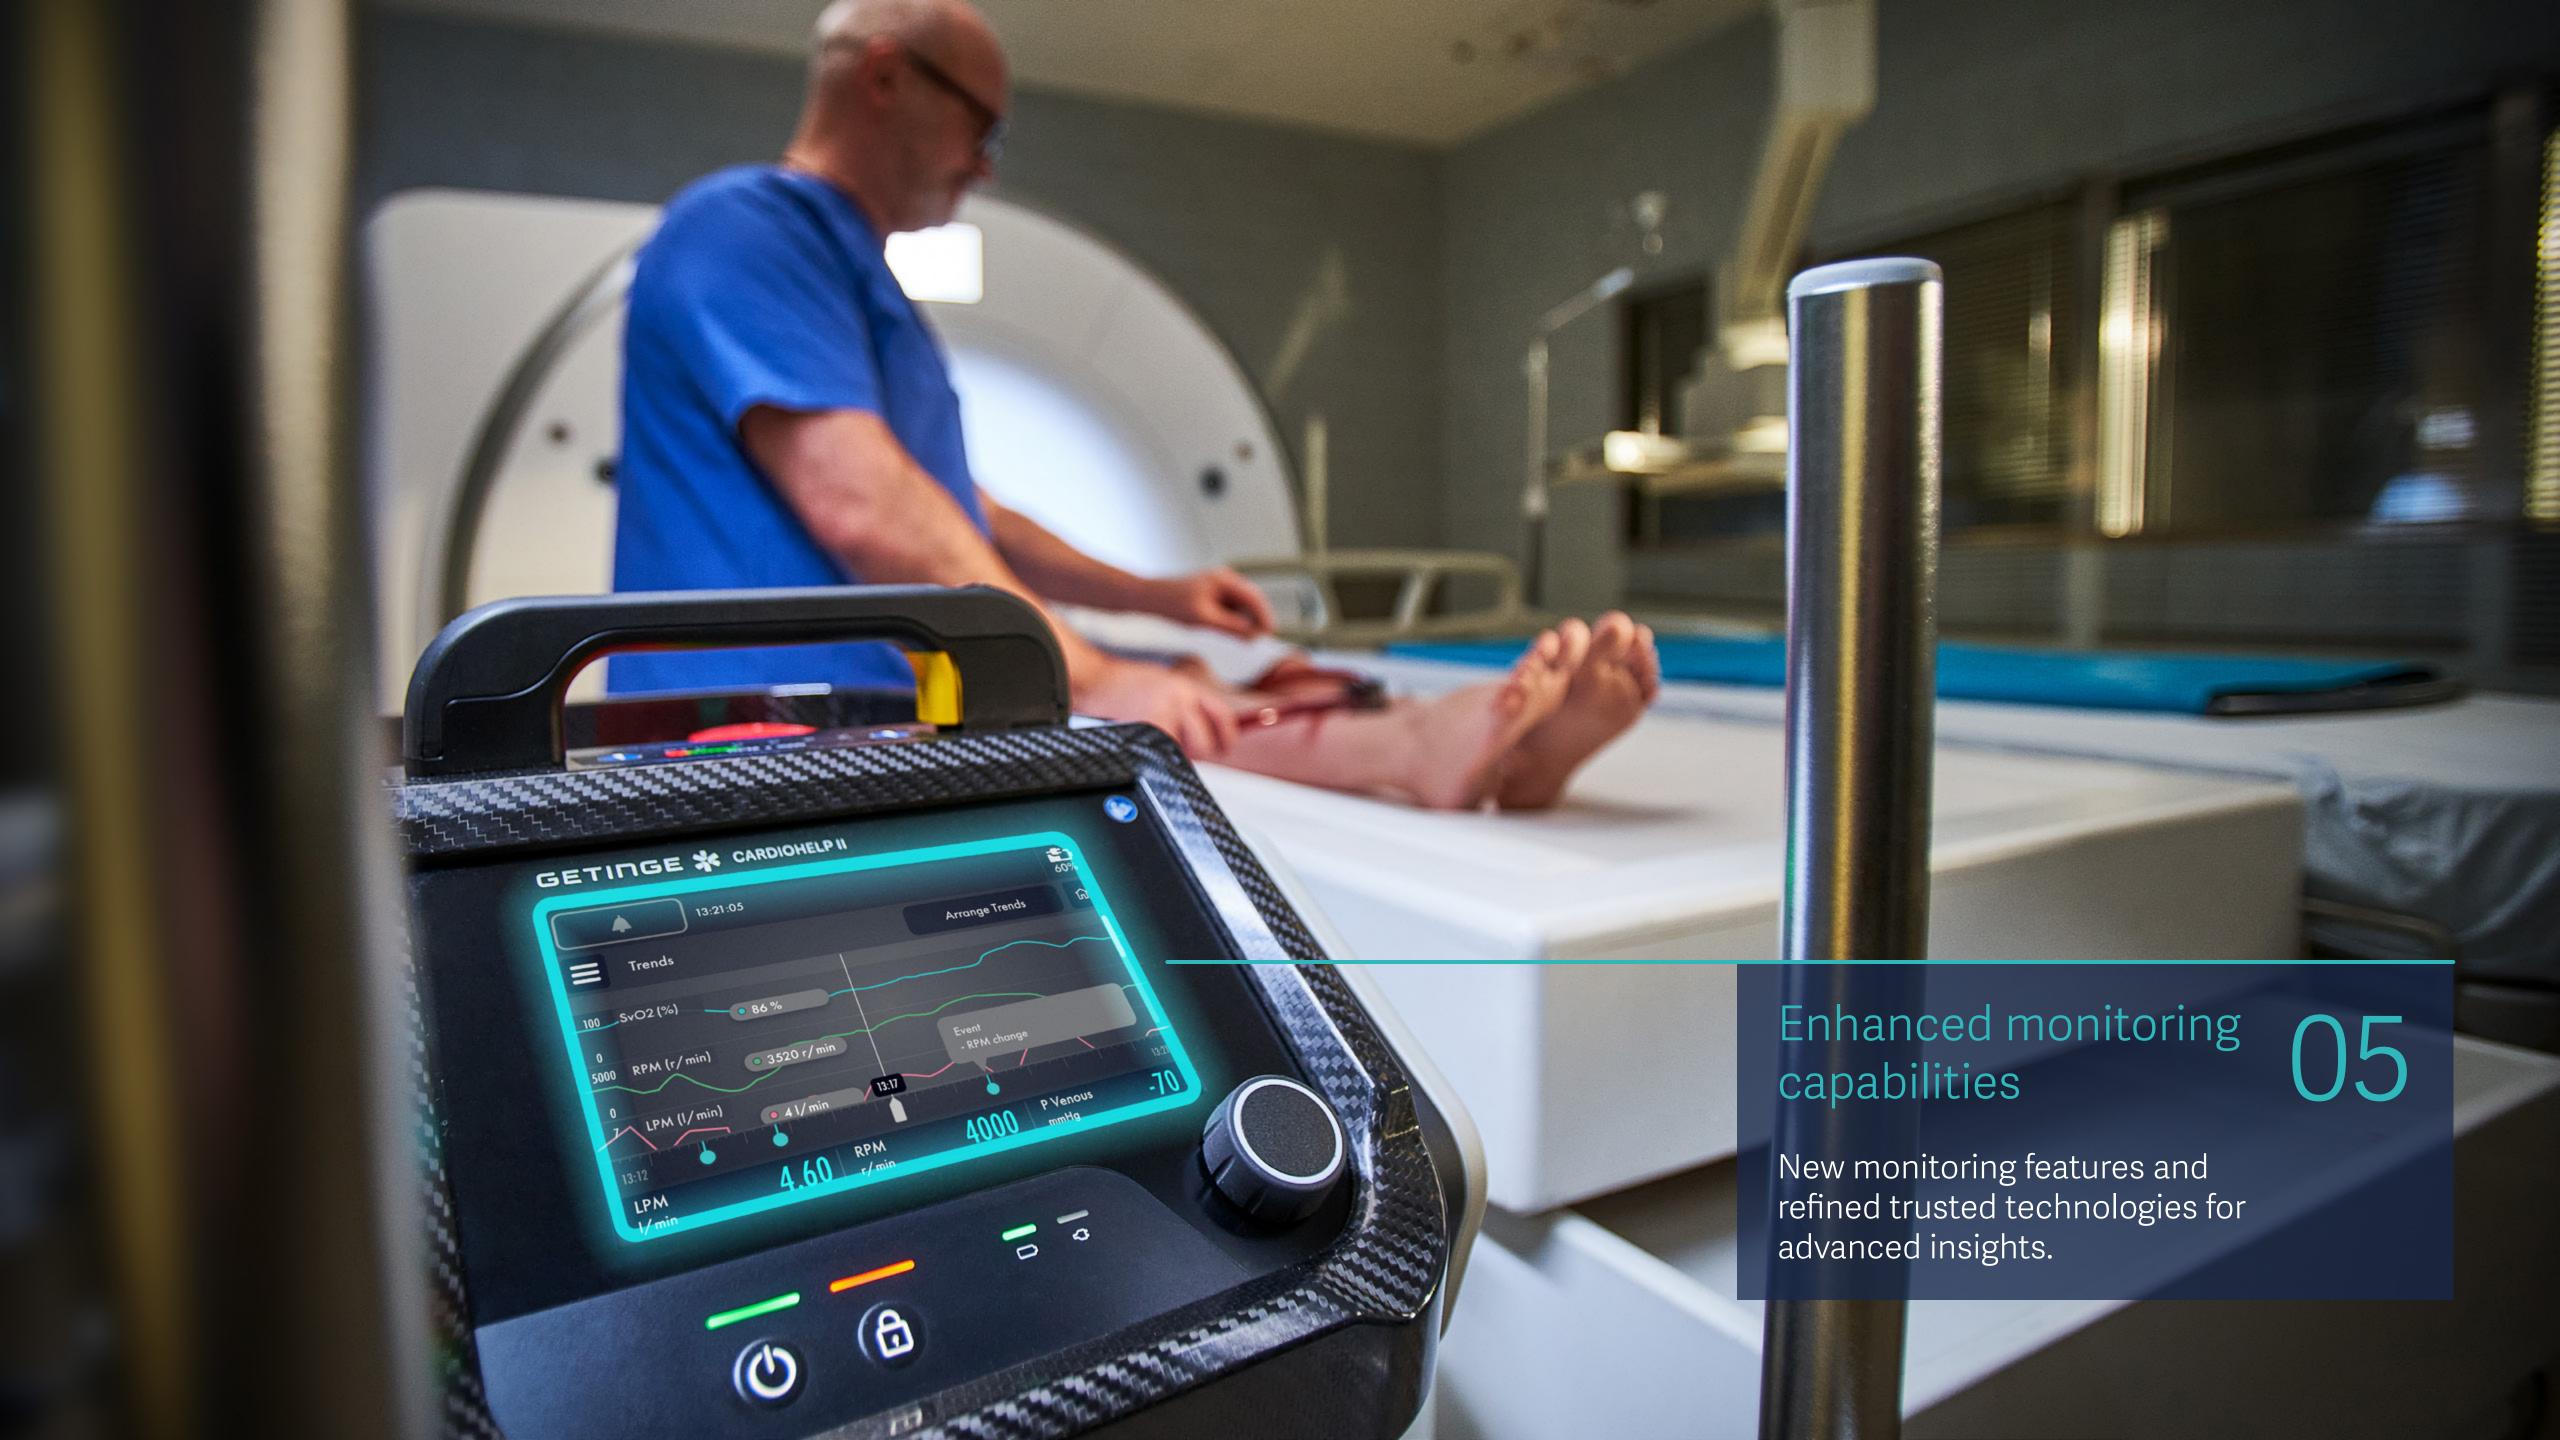

## Discover Cardiohelp II. Advancing a Legacy of Excellence.

01

Compact and lightweight design

Over 25% weight reduction for easier transport and improved mobility in critical situations.

02

New intuitive user interface

Larger touchscreen with an intuitive layout for ease of operation.

03

Comprehensive user guidance

Integrated guidance tools support during setup, operation, and troubleshooting

04

Innovative electronic gas blender

Seamlessly integrates into the console for precise gas management – even during transport.

)5

Enhanced monitoring capabilities

New monitoring features and refined trusted technologies for advanced insights.