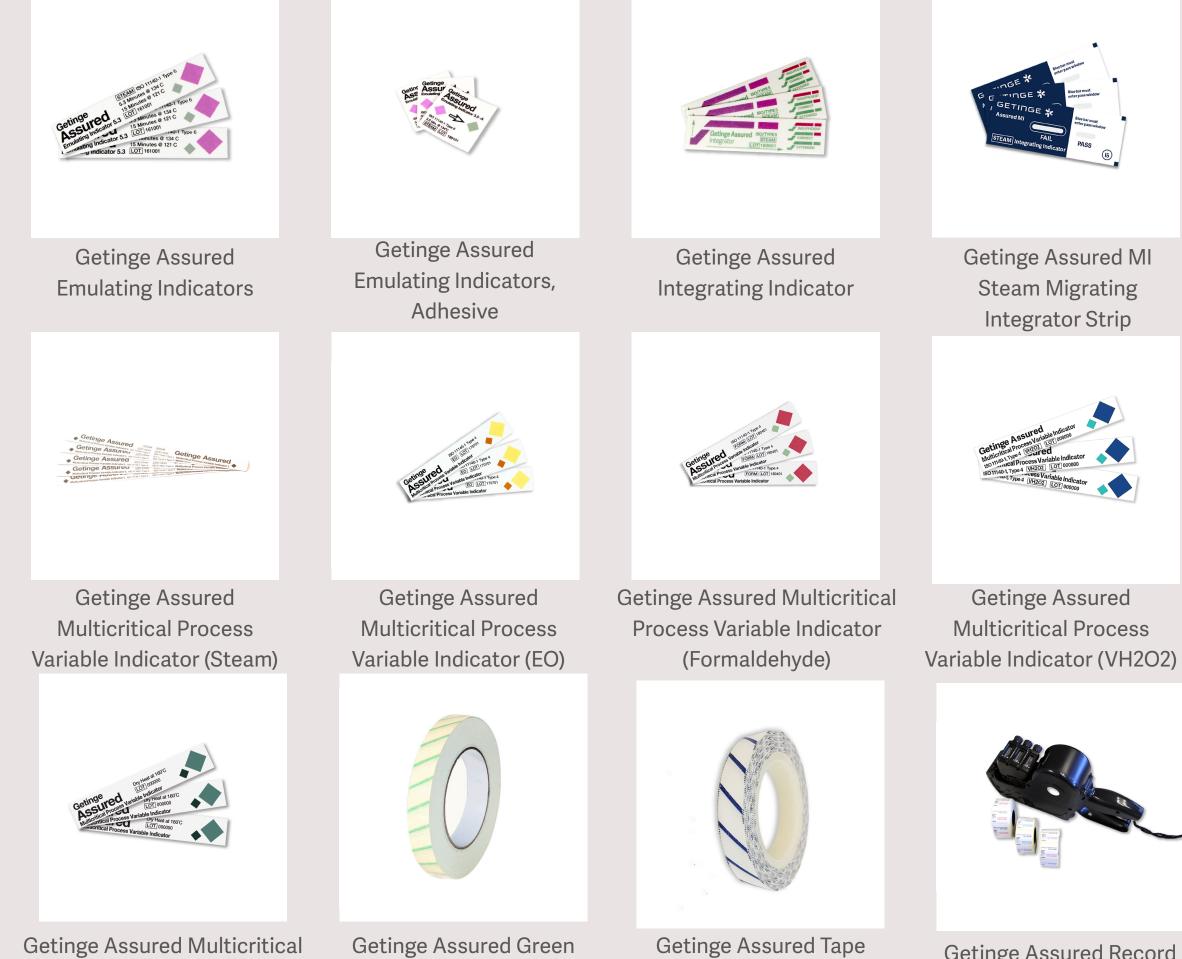

## Pack Release Monitors - Sterility assurance at each instrument pack level

When a pack is opened, OR staff can quickly verify sterilization conditions were achieved, and the pack is safe for use.

Getinge Assured Emulating Indicators are the most advanced chemical indicators for monitoring the specific steam sterilization parameters of time, temperature, and steam inside the pack.

| Minutes at<br>134°C | Emulating Indicator<br>Strip | Emulating Indicator<br>Adhesive |
|---------------------|------------------------------|---------------------------------|
| 3.5                 |                              | •                               |
| 4                   | •                            | •                               |
| 5.3                 | •                            | •                               |
| 7                   | •                            | •                               |
| 18                  | •                            |                                 |

Getinge Assured Multicritical Process Variable Indicator (Dry Heat)

Getinge Assured Green Tape (Steam) 18mm & 24mm

(VH2O2)

VHP

| Label<br>Color | Product Name                                                                                                      | Use   | Order No.                                        |  |
|----------------|-------------------------------------------------------------------------------------------------------------------|-------|--------------------------------------------------|--|
| Type 5 l       | ndicators                                                                                                         |       |                                                  |  |
|                | Integrating Indicator                                                                                             | Steam | 6005500594                                       |  |
|                | MI Steam Migrating Integrator Strip                                                                               | Steam | 6005500510                                       |  |
| Emulati        | ng Indicators - Non adhesive                                                                                      |       |                                                  |  |
|                | Emulating Indicator 4<br>Emulating Indicator 5.3<br>Emulating Indicator 7<br>Emulating Indicator 18               | Steam | 504051000<br>504050800<br>504050900<br>504051400 |  |
| Emulati        | ng Indicators - Adhesive                                                                                          |       |                                                  |  |
|                | Emulating Indicator 3.5 -A<br>Emulating Indicator 4 - A<br>Emulating Indicator 5.3 -A<br>Emulating Indicator 7 -A | Steam | 504051100<br>504052600<br>504051200<br>504051300 |  |
| Miscella       | Miscellaneous                                                                                                     |       |                                                  |  |
|                | VH2O2 Indicator                                                                                                   | VH2O2 | 504052000                                        |  |