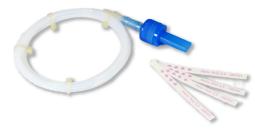

## Load Release Monitors - Assurance of effective sterilization conditions

A chemical or biological process challenge device (PCD) gives the assurance that correct conditions have been achieved in the sterilizer chamber.

| Label<br>Color | Product Name                                                                                                                                                                                                         | Use          | Order No.                                            |  |  |
|----------------|----------------------------------------------------------------------------------------------------------------------------------------------------------------------------------------------------------------------|--------------|------------------------------------------------------|--|--|
| Machir         | ne Release                                                                                                                                                                                                           |              |                                                      |  |  |
| Bowie-D        | Dick Tests                                                                                                                                                                                                           |              |                                                      |  |  |
|                | Getinge Assured Bowie-Dick Test Pack 134°C, Getinge Sterilizers                                                                                                                                                      | Steam        | 504052100                                            |  |  |
|                | Getinge Check Bowie-Dick Test Pack 134°C, Sub-trans cycles                                                                                                                                                           | Steam        | 6001154901                                           |  |  |
|                | Bowie-Dick Test Pack 121°C                                                                                                                                                                                           | Steam        | 504052200                                            |  |  |
|                | Bowie-Dick Test Card TT (Table Top Sterilizers)                                                                                                                                                                      | Steam        | 6005500588                                           |  |  |
|                | Bowie-Dick Test Card 134°C                                                                                                                                                                                           | Steam        | 6005500589                                           |  |  |
|                | AdvaTec Bowie-Dick Test Pack, Getinge Sterilizers                                                                                                                                                                    | Steam        | 504225100                                            |  |  |
|                | Bowie-Dick Test Sheet 134°C                                                                                                                                                                                          | Steam        | 6005500590                                           |  |  |
|                | Getinge Check Bowie-Dick Mini-Pack, Sub-trans                                                                                                                                                                        | Steam        | 6001155600                                           |  |  |
| Load R         | Load Release                                                                                                                                                                                                         |              |                                                      |  |  |
| Helix Te       | sts                                                                                                                                                                                                                  |              |                                                      |  |  |
|                | Helix Test 3.5                                                                                                                                                                                                       | Steam        | 504052700                                            |  |  |
|                | Helix Test 4                                                                                                                                                                                                         | Steam        | 504052800                                            |  |  |
|                | Helix Test 5.3                                                                                                                                                                                                       | Steam        | 504052900                                            |  |  |
|                | Helix Test 7                                                                                                                                                                                                         | Steam        | 504053000                                            |  |  |
|                | Helix Test Formaldehyde                                                                                                                                                                                              | Formaldehyde | 504053100                                            |  |  |
|                | Getinge Assured Batch Monitoring System PCD Device                                                                                                                                                                   | Steam        | 6005500575                                           |  |  |
|                | Batch Monitoring System Helix Test 3.5 (Refill Kit)<br>Batch Monitoring System Helix Test 4 (Refill Kit)<br>Batch Monitoring System Helix Test 5.3 (Refill Kit)<br>Batch Monitoring System Helix Test 7 (Refill Kit) | Steam        | 6005500037<br>6005500038<br>6005500039<br>6005500040 |  |  |

| Label<br>Color | Product Name                                                                                                                                                                                                         | Use          | Order No.                                            |  |  |
|----------------|----------------------------------------------------------------------------------------------------------------------------------------------------------------------------------------------------------------------|--------------|------------------------------------------------------|--|--|
| Machir         | e Release                                                                                                                                                                                                            |              |                                                      |  |  |
| Bowie-D        | Bowie-Dick Tests                                                                                                                                                                                                     |              |                                                      |  |  |
|                | Getinge Assured Bowie-Dick Test Pack 134°C, Getinge Sterilizers                                                                                                                                                      | Steam        | 504052100                                            |  |  |
|                | Getinge Check Bowie-Dick Test Pack 134°C, Sub-trans cycles                                                                                                                                                           | Steam        | 6001154901                                           |  |  |
|                | Bowie-Dick Test Pack 121°C                                                                                                                                                                                           | Steam        | 504052200                                            |  |  |
|                | Bowie-Dick Test Card TT (Table Top Sterilizers)                                                                                                                                                                      | Steam        | 6005500588                                           |  |  |
|                | Bowie-Dick Test Card 134°C                                                                                                                                                                                           | Steam        | 6005500589                                           |  |  |
|                | AdvaTec Bowie-Dick Test Pack, Getinge Sterilizers                                                                                                                                                                    | Steam        | 504225100                                            |  |  |
|                | Bowie-Dick Test Sheet 134°C                                                                                                                                                                                          | Steam        | 6005500590                                           |  |  |
|                | Getinge Check Bowie-Dick Mini-Pack, Sub-trans                                                                                                                                                                        | Steam        | 6001155600                                           |  |  |
| Load R         | elease                                                                                                                                                                                                               |              |                                                      |  |  |
| Helix Te       | sts                                                                                                                                                                                                                  |              |                                                      |  |  |
|                | Helix Test 3.5                                                                                                                                                                                                       | Steam        | 504052700                                            |  |  |
|                | Helix Test 4                                                                                                                                                                                                         | Steam        | 504052800                                            |  |  |
|                | Helix Test 5.3                                                                                                                                                                                                       | Steam        | 504052900                                            |  |  |
|                | Helix Test 7                                                                                                                                                                                                         | Steam        | 504053000                                            |  |  |
|                | Helix Test Formaldehyde                                                                                                                                                                                              | Formaldehyde | 504053100                                            |  |  |
|                | Getinge Assured Batch Monitoring System PCD Device                                                                                                                                                                   | Steam        | 6005500575                                           |  |  |
|                | Batch Monitoring System Helix Test 3.5 (Refill Kit)<br>Batch Monitoring System Helix Test 4 (Refill Kit)<br>Batch Monitoring System Helix Test 5.3 (Refill Kit)<br>Batch Monitoring System Helix Test 7 (Refill Kit) | Steam        | 6005500037<br>6005500038<br>6005500039<br>6005500040 |  |  |