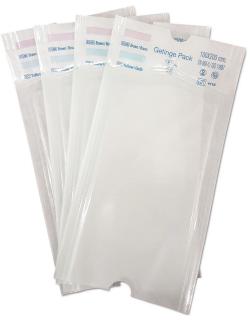

### **Getinge Pack**

Keep your patients safe by using high-quality sterilization products. Even the most robust disinfection and sterilization processes can be rendered ineffective if the integrity of a medical pouch or its closure has been compromised during storage, handling, or transportation. That's why Getinge Pack Sterilization Pouches and Rolls have been designed to provide an effective microbial barrier that significantly minimizes the risk of recontamination.