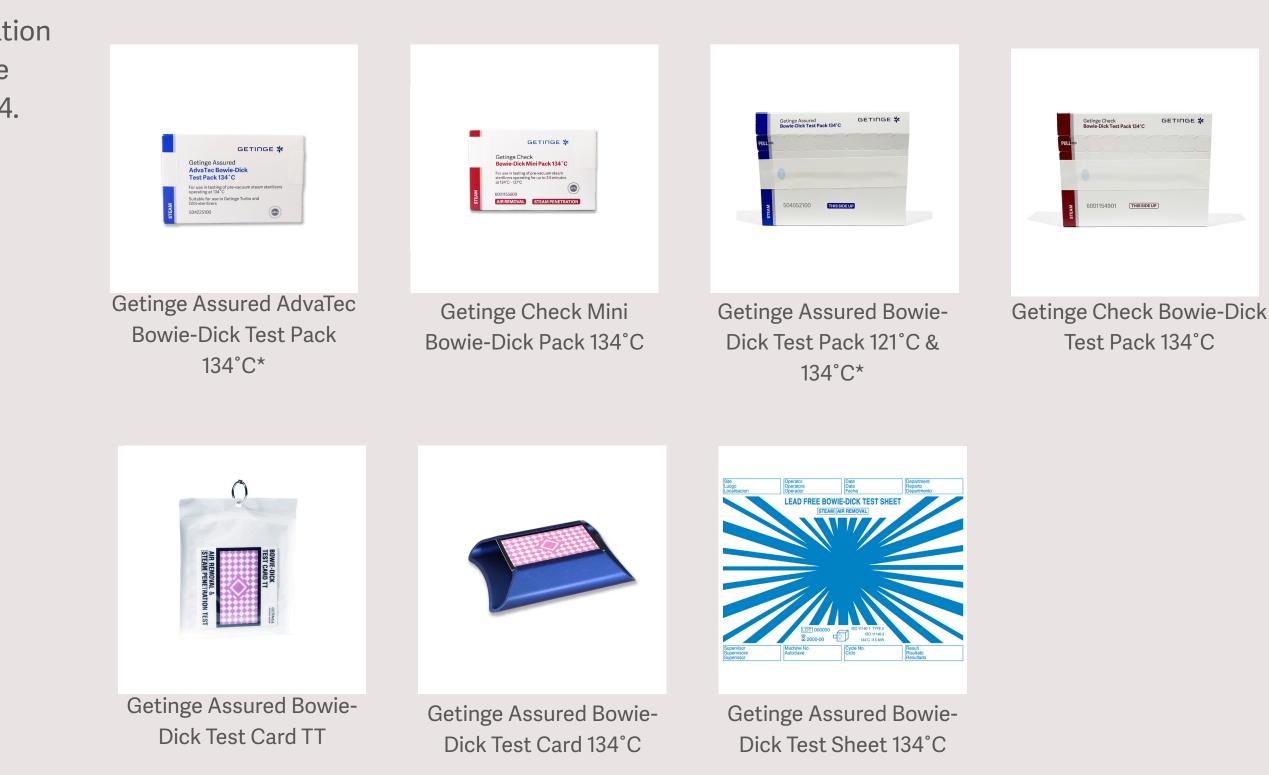

## Machine Release Monitors - Assurance of equipment performance

The Bowie-Dick-type test remains the benchmark for daily testing of the mechanical function of your vacuum-assisted steam sterilizer.

Getinge Assured Bowie-Dick tests monitor the effective air removal and steam penetration allowing you to release your sterilizer for daily use. Getinge's innovative Bowie-Dick type tests have been developed and tested to conform to the requirements of EN ISO 11140-4.

With highly sensitive advanced ink, our technology provides greater accuracy and user information on process conditions compared to conventional test packs.

The compact design of the Getinge Assured AdvaTec and the Getinge Check Mini Bowie-Dick Test requires less paper and minimizes usage cost, transport cost, storage space, and environmental footprint.

\* For use in Getinge GSS67H and HS66 Turbo Steam Sterilizers

| Label<br>Color | Product Name                                                                                                                                                                                                         | Use          | Order No.                                            |  |  |
|----------------|----------------------------------------------------------------------------------------------------------------------------------------------------------------------------------------------------------------------|--------------|------------------------------------------------------|--|--|
| Machir         | ne Release                                                                                                                                                                                                           |              |                                                      |  |  |
| Bowie-D        | Dick Tests                                                                                                                                                                                                           |              |                                                      |  |  |
|                | Getinge Assured Bowie-Dick Test Pack 134°C, Getinge Sterilizers                                                                                                                                                      | Steam        | 504052100                                            |  |  |
|                | Getinge Check Bowie-Dick Test Pack 134°C, Sub-trans cycles                                                                                                                                                           | Steam        | 6001154901                                           |  |  |
|                | Bowie-Dick Test Pack 121°C                                                                                                                                                                                           | Steam        | 504052200                                            |  |  |
|                | Bowie-Dick Test Card TT (Table Top Sterilizers)                                                                                                                                                                      | Steam        | 6005500588                                           |  |  |
|                | Bowie-Dick Test Card 134°C                                                                                                                                                                                           | Steam        | 6005500589                                           |  |  |
|                | AdvaTec Bowie-Dick Test Pack, Getinge Sterilizers                                                                                                                                                                    | Steam        | 504225100                                            |  |  |
|                | Bowie-Dick Test Sheet 134°C                                                                                                                                                                                          | Steam        | 6005500590                                           |  |  |
|                | Getinge Check Bowie-Dick Mini-Pack, Sub-trans                                                                                                                                                                        | Steam        | 6001155600                                           |  |  |
| Load R         | Load Release                                                                                                                                                                                                         |              |                                                      |  |  |
| Helix Te       | sts                                                                                                                                                                                                                  |              |                                                      |  |  |
|                | Helix Test 3.5                                                                                                                                                                                                       | Steam        | 504052700                                            |  |  |
|                | Helix Test 4                                                                                                                                                                                                         | Steam        | 504052800                                            |  |  |
|                | Helix Test 5.3                                                                                                                                                                                                       | Steam        | 504052900                                            |  |  |
|                | Helix Test 7                                                                                                                                                                                                         | Steam        | 504053000                                            |  |  |
|                | Helix Test Formaldehyde                                                                                                                                                                                              | Formaldehyde | 504053100                                            |  |  |
|                | Getinge Assured Batch Monitoring System PCD Device                                                                                                                                                                   | Steam        | 6005500575                                           |  |  |
|                | Batch Monitoring System Helix Test 3.5 (Refill Kit)<br>Batch Monitoring System Helix Test 4 (Refill Kit)<br>Batch Monitoring System Helix Test 5.3 (Refill Kit)<br>Batch Monitoring System Helix Test 7 (Refill Kit) | Steam        | 6005500037<br>6005500038<br>6005500039<br>6005500040 |  |  |

| Label<br>Color | Product Name                                                                                                                                                                                                         | Use          | Order No.                                            |  |  |
|----------------|----------------------------------------------------------------------------------------------------------------------------------------------------------------------------------------------------------------------|--------------|------------------------------------------------------|--|--|
| Machir         | e Release                                                                                                                                                                                                            |              |                                                      |  |  |
| Bowie-D        | Bowie-Dick Tests                                                                                                                                                                                                     |              |                                                      |  |  |
|                | Getinge Assured Bowie-Dick Test Pack 134°C, Getinge Sterilizers                                                                                                                                                      | Steam        | 504052100                                            |  |  |
|                | Getinge Check Bowie-Dick Test Pack 134°C, Sub-trans cycles                                                                                                                                                           | Steam        | 6001154901                                           |  |  |
|                | Bowie-Dick Test Pack 121°C                                                                                                                                                                                           | Steam        | 504052200                                            |  |  |
|                | Bowie-Dick Test Card TT (Table Top Sterilizers)                                                                                                                                                                      | Steam        | 6005500588                                           |  |  |
|                | Bowie-Dick Test Card 134°C                                                                                                                                                                                           | Steam        | 6005500589                                           |  |  |
|                | AdvaTec Bowie-Dick Test Pack, Getinge Sterilizers                                                                                                                                                                    | Steam        | 504225100                                            |  |  |
|                | Bowie-Dick Test Sheet 134°C                                                                                                                                                                                          | Steam        | 6005500590                                           |  |  |
|                | Getinge Check Bowie-Dick Mini-Pack, Sub-trans                                                                                                                                                                        | Steam        | 6001155600                                           |  |  |
| Load R         | elease                                                                                                                                                                                                               |              |                                                      |  |  |
| Helix Te       | sts                                                                                                                                                                                                                  |              |                                                      |  |  |
|                | Helix Test 3.5                                                                                                                                                                                                       | Steam        | 504052700                                            |  |  |
|                | Helix Test 4                                                                                                                                                                                                         | Steam        | 504052800                                            |  |  |
|                | Helix Test 5.3                                                                                                                                                                                                       | Steam        | 504052900                                            |  |  |
|                | Helix Test 7                                                                                                                                                                                                         | Steam        | 504053000                                            |  |  |
|                | Helix Test Formaldehyde                                                                                                                                                                                              | Formaldehyde | 504053100                                            |  |  |
|                | Getinge Assured Batch Monitoring System PCD Device                                                                                                                                                                   | Steam        | 6005500575                                           |  |  |
|                | Batch Monitoring System Helix Test 3.5 (Refill Kit)<br>Batch Monitoring System Helix Test 4 (Refill Kit)<br>Batch Monitoring System Helix Test 5.3 (Refill Kit)<br>Batch Monitoring System Helix Test 7 (Refill Kit) | Steam        | 6005500037<br>6005500038<br>6005500039<br>6005500040 |  |  |