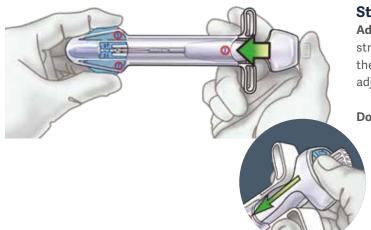

#### Step 2: Advance

**Advance** the delivery device onto the rolled Getinge Heartstring III Proximal Seal by pushing on the top, blue area of the delivery device until the [2] visual cue appears in the adjacent window.

Do not push on the white plunger during this step.