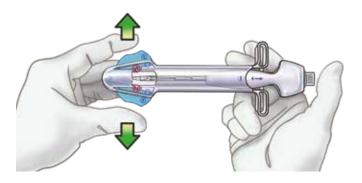

#### Step 4: Pull

**Pull** the delivery device from the loading device in the direction indicated by the [4] arrow.

Do not hold the loading device near the blue wings during this step.

Inspect the Getinge Heartstring III Proximal Seal for correct orientation. Confirm that there are no cracks.