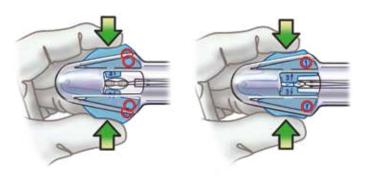

### Step 1: Squeeze and Hold

Using your fingertips, **squeeze** and **hold** the two blue wings until the [1] visual cue appears in the adjacent window. Visually confirm that the Getinge Heartstring III Proximal Seal is rolled.

Do not release the blue wings until the end of Step 2.