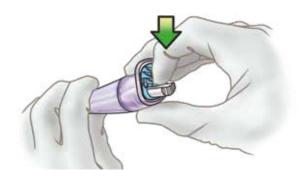

### Step 1: Squeeze and Hold

Using your fingertips, **squeeze** and **hold** the two blue wings until the [1] visual cue appears in the adjacent window. Visually confirm that the Getinge Heartstring III Proximal Seal is rolled.

Do not release the blue wings until the end of Step 2.