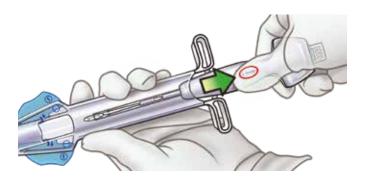

#### Step 4: Pull

**Pull** the delivery device from the loading device in the direction indicated by the [4] arrow.

Do not hold the loading device near the blue wings during this step.

Inspect the Getinge Heartstring III Proximal Seal for correct orientation. Confirm that there are no cracks.