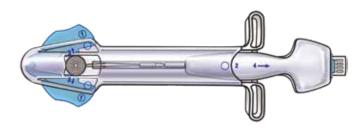

# **Heartstring III Proximal Seal System**

## Loading the device

Remove the Getinge Heartstring III Proximal Seal System from the packaging and follow the "SHARP" four-step process for loading the Heartstring III Proximal Seal into the delivery device.

S = Squeeze

H = Hold

A = Advance

**R** = Release

P = Pull

View the Getinge Heartstring III Proximal Seal through the window of the loading device while performing these steps.