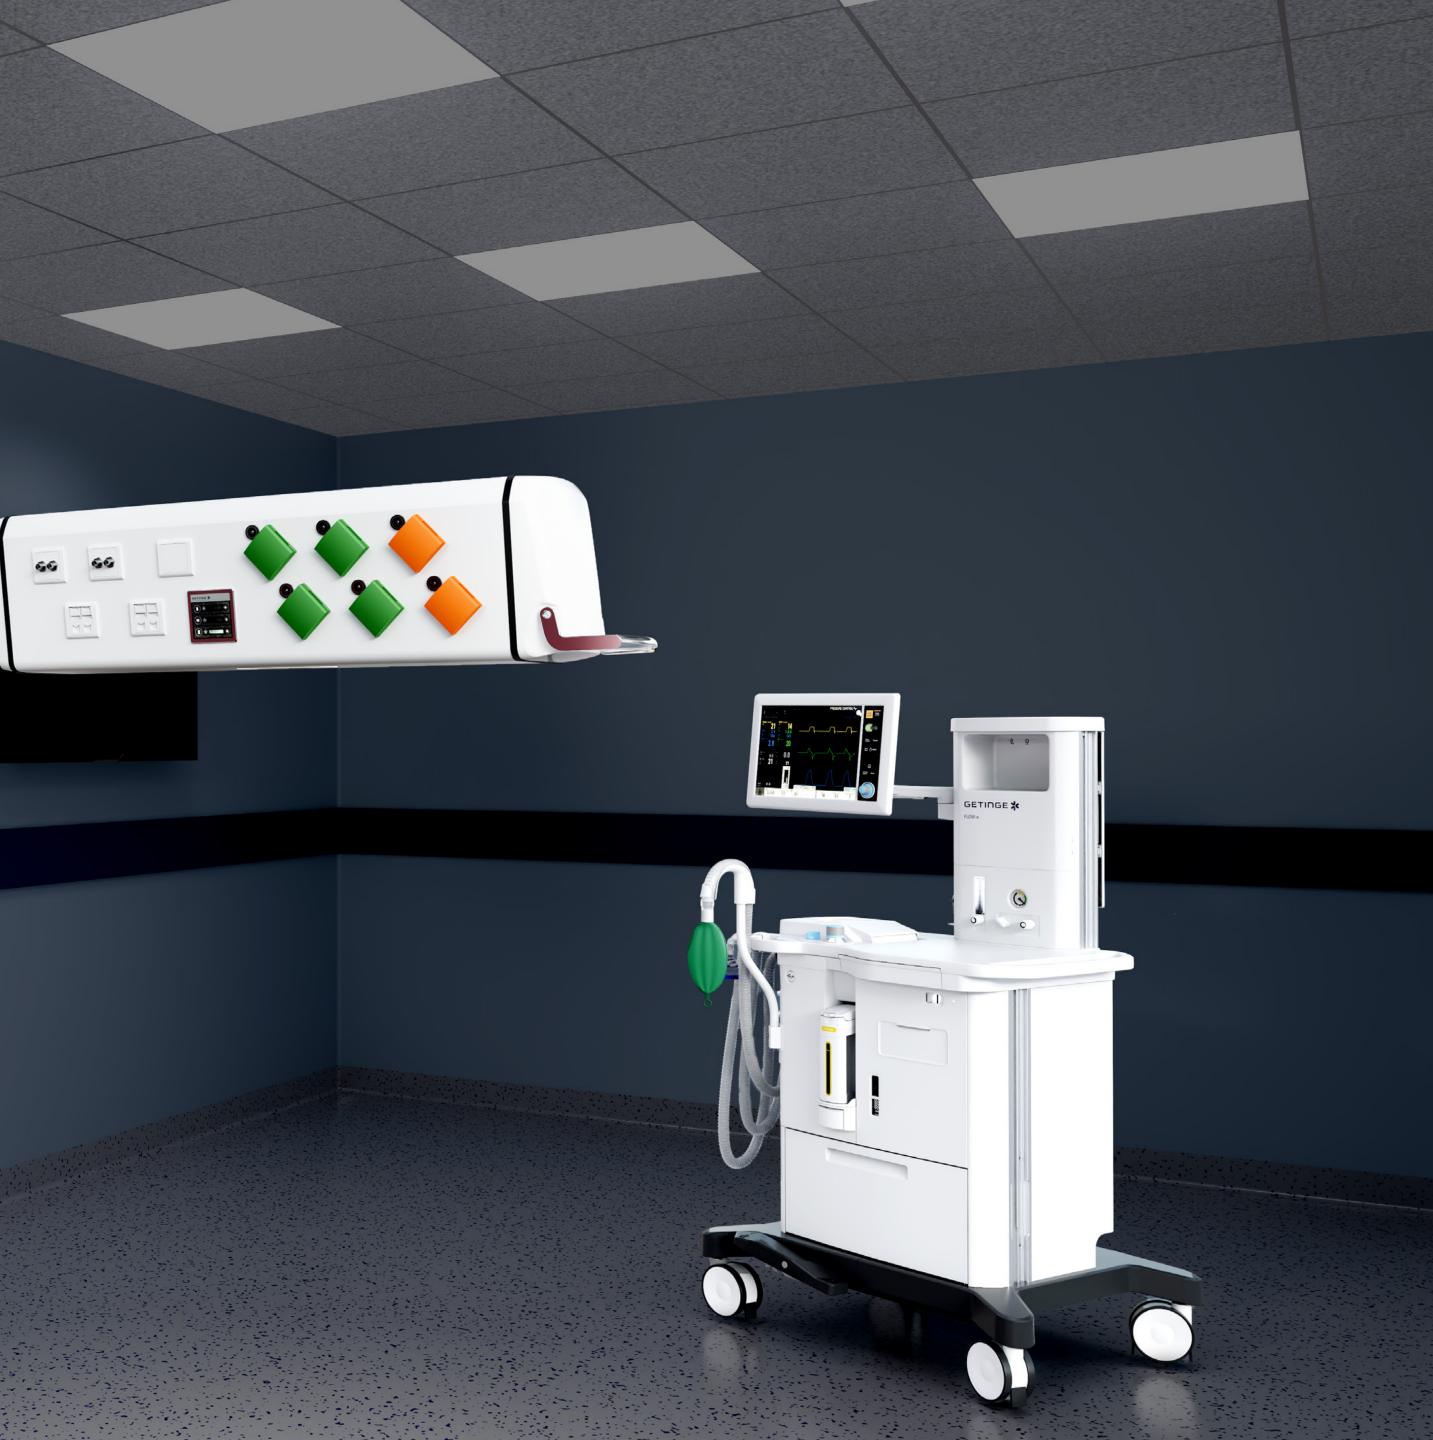

## Improving medical device connectivity Maquet Moduevo PLG-II SKY

Maquet Moduevo PLG-II SKY supplies OR mobile medical devices (incl. anesthesia machine, heart-lung machine or endoscope devices on a trolley) with power, gas and transmitting signals.

#### Flexible

- Depending on your future needs, you can always reserve space for new data sockets thanks to a high cable capacity.
- Compatibility with the Beam Plus option, allowing the costeffective addition of a monitor, an examination or even a surgical light without an extra anchor.
- Maquet Moduevo PLG-II SKY's spring arm requires no electricity, reducing energy consumption.