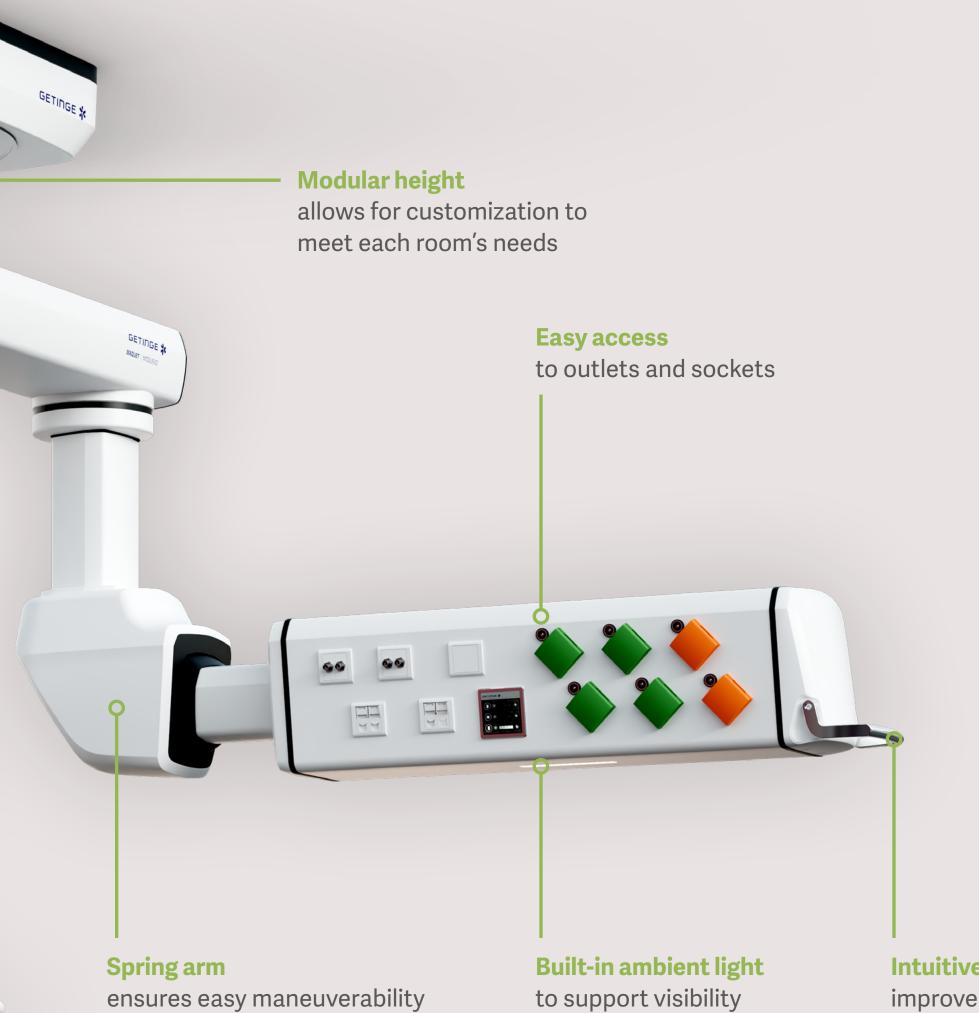

### Comfortable and ergonomic working conditions

- Easily maneuverable thanks to its external handle for proper positioning during procedures and safe placement in parking position, enabling easier conditions for cleaning
- Peace of mind: intuitive equipment thanks to a large cable capacity with sockets and outlets on both sides as well as in the bottom panel.
- An optional built-in ambient light can be added in the bottom panel to provide illumination during minimally invasive procedures or to support anesthetist with the visibility needed to focus on the patient.
- Once the surgery is over, cleaning is made easier as the pendant allows head clearance thanks to the parking position and at the desired height.

• Height-adjustable down to 400 mm, PLG-II SKY is an ergonomically friendly ceiling supply unit that can be easily adapted to different devices dimensions. Depending on medical staff heights, it also allows an easy access to sockets and outlets.

#### Suitable for various operating rooms

- Thanks to a reach radius of 2,975 mm max., PLG-II SKY offers the flexibility to position the anesthesia machine either at the left foot side in case of neurosurgery or at the right head side for other types of procedures.
- Customizable solution due to the modularity of the height and length of the suspension tube, it can therefore be adapted to different room layouts.
- In Hybrid ORs, it offers more freedom in terms of set-up as it can be installed out of the ceiling rails.

#### Flexible

- Depending on your future needs, you can always reserve space for new data sockets thanks to a high cable capacity.
- Compatibility with the Beam Plus option, allowing the costeffective addition of a monitor, an examination or even a surgical light without an extra anchor.
- Maquet Moduevo PLG-II SKY's spring arm requires no electricity, reducing energy consumption.

#### **Beam Plus option**

streamlines the connection of a monitor or light without an additional anchor

٠

without electricity

Intuitive external handle improves maneuverability