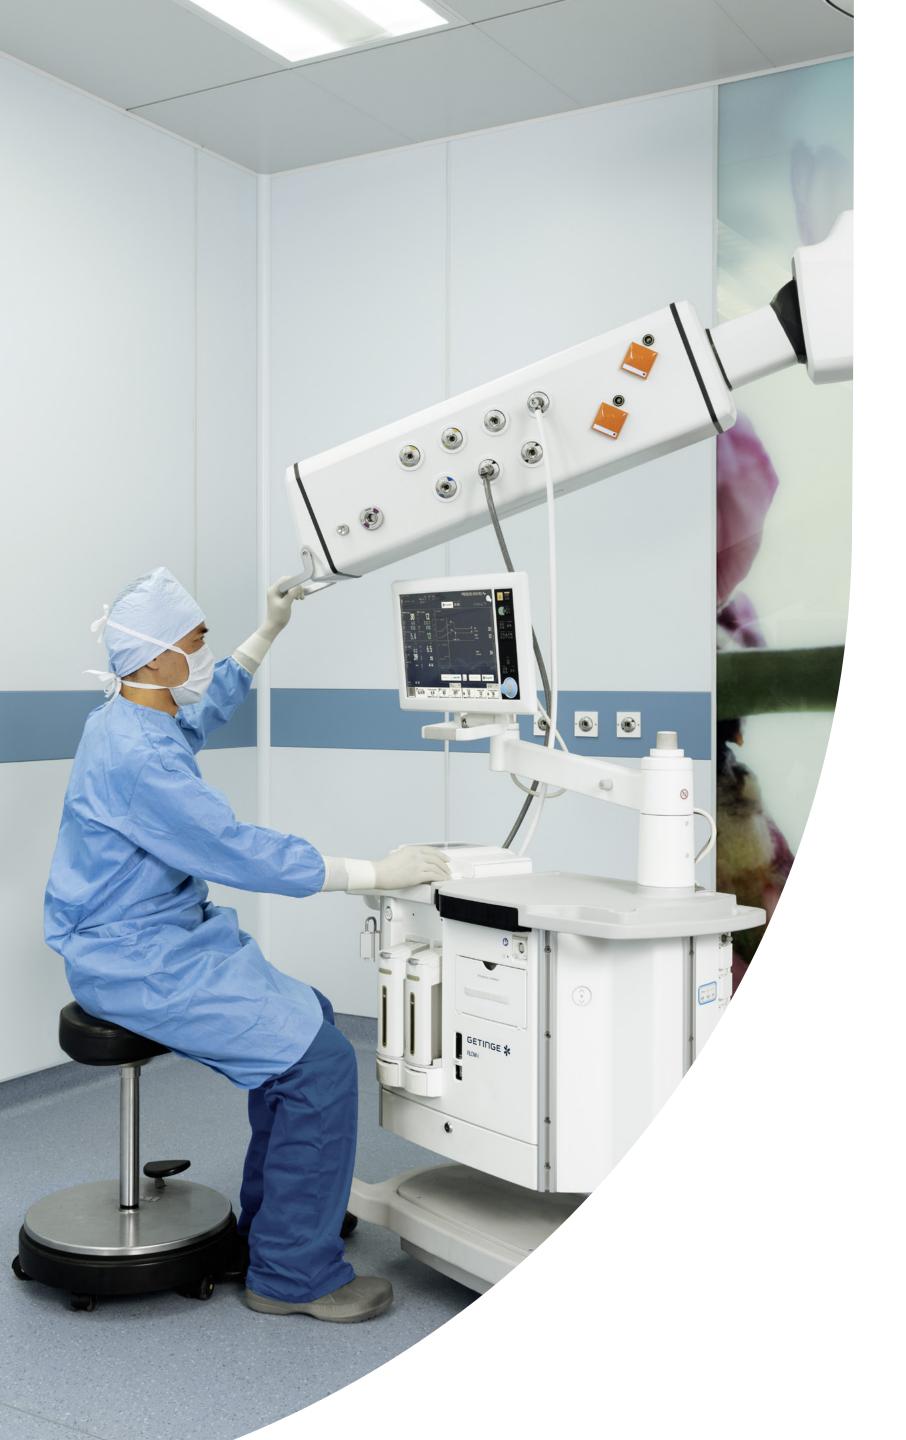

## Improving medical device connectivity Maquet Moduevo PLG-II SKY

Maquet Moduevo PLG-II SKY supplies OR mobile medical devices (incl. anesthesia machine, heart-lung machine or endoscope devices on a trolley) with power, gas and transmitting signals.

### Comfortable and ergonomic working conditions

- Easily maneuverable thanks to its external handle for proper positioning during procedures and safe placement in parking position, enabling easier conditions for cleaning
- Peace of mind: intuitive equipment thanks to a large cable capacity with sockets and outlets on both sides as well as in the bottom panel.
- An optional built-in ambient light can be added in the bottom panel to provide illumination during minimally invasive procedures or to support anesthetist with the visibility needed to focus on the patient.
- Once the surgery is over, cleaning is made easier as the pendant allows head clearance thanks to the parking position and at the desired height.

• Height-adjustable down to 400 mm, PLG-II SKY is an ergonomically friendly ceiling supply unit that can be easily adapted to different devices dimensions. Depending on medical staff heights, it also allows an easy access to sockets and outlets.