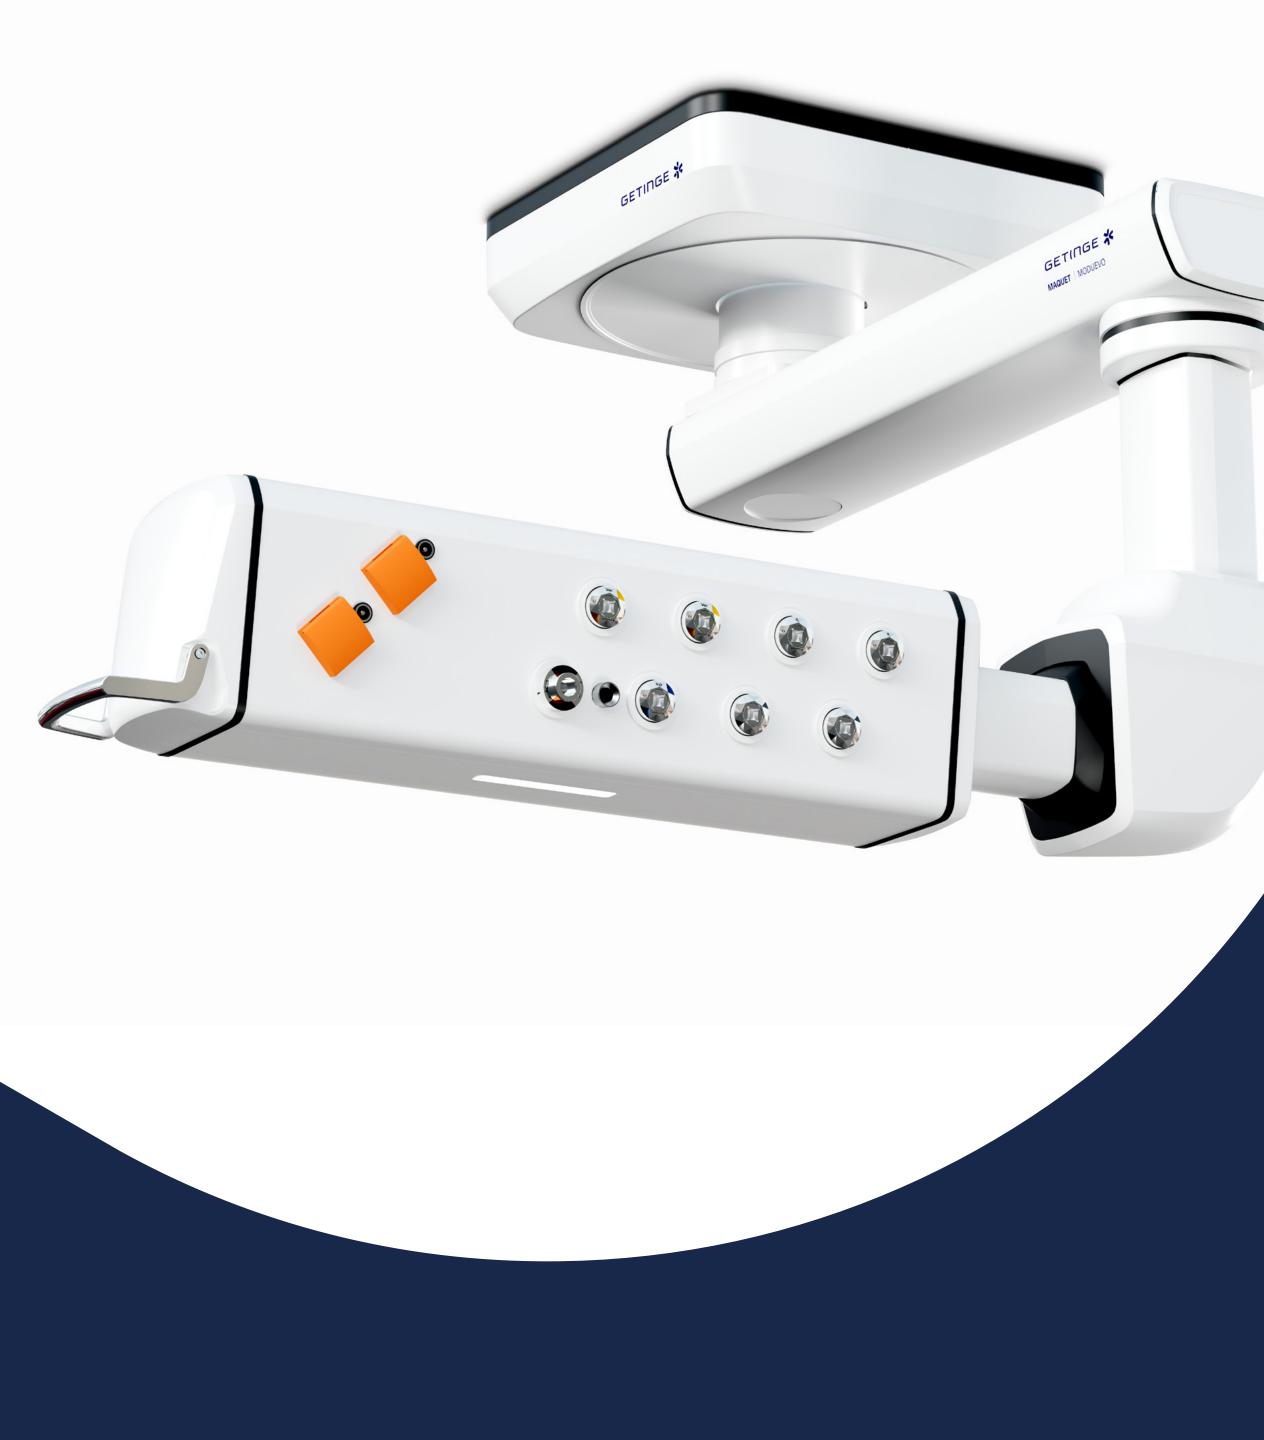

### Comfortable and ergonomic working conditions

- Easily maneuverable thanks to its external handle for proper positioning during procedures and safe placement in parking position, enabling easier conditions for cleaning
- Peace of mind: intuitive equipment thanks to a large cable capacity with sockets and outlets on both sides as well as in the bottom panel.
- An optional built-in ambient light can be added in the bottom panel to provide illumination during minimally invasive procedures or to support anesthetist with the visibility needed to focus on the patient.
- Once the surgery is over, cleaning is made easier as the pendant allows head clearance thanks to the parking position and at the desired height.

• Height-adjustable down to 400 mm, PLG-II SKY is an ergonomically friendly ceiling supply unit that can be easily adapted to different devices dimensions. Depending on medical staff heights, it also allows an easy access to sockets and outlets.

#### Flexible

- Depending on your future needs, you can always reserve space for new data sockets thanks to a high cable capacity.
- Compatibility with the Beam Plus option, allowing the costeffective addition of a monitor, an examination or even a surgical light without an extra anchor.
- Maquet Moduevo PLG-II SKY's spring arm requires no electricity, reducing energy consumption.

#### **Beam Plus option**

streamlines the connection of a monitor or light without an additional anchor

٠

without electricity

Intuitive external handle improves maneuverability