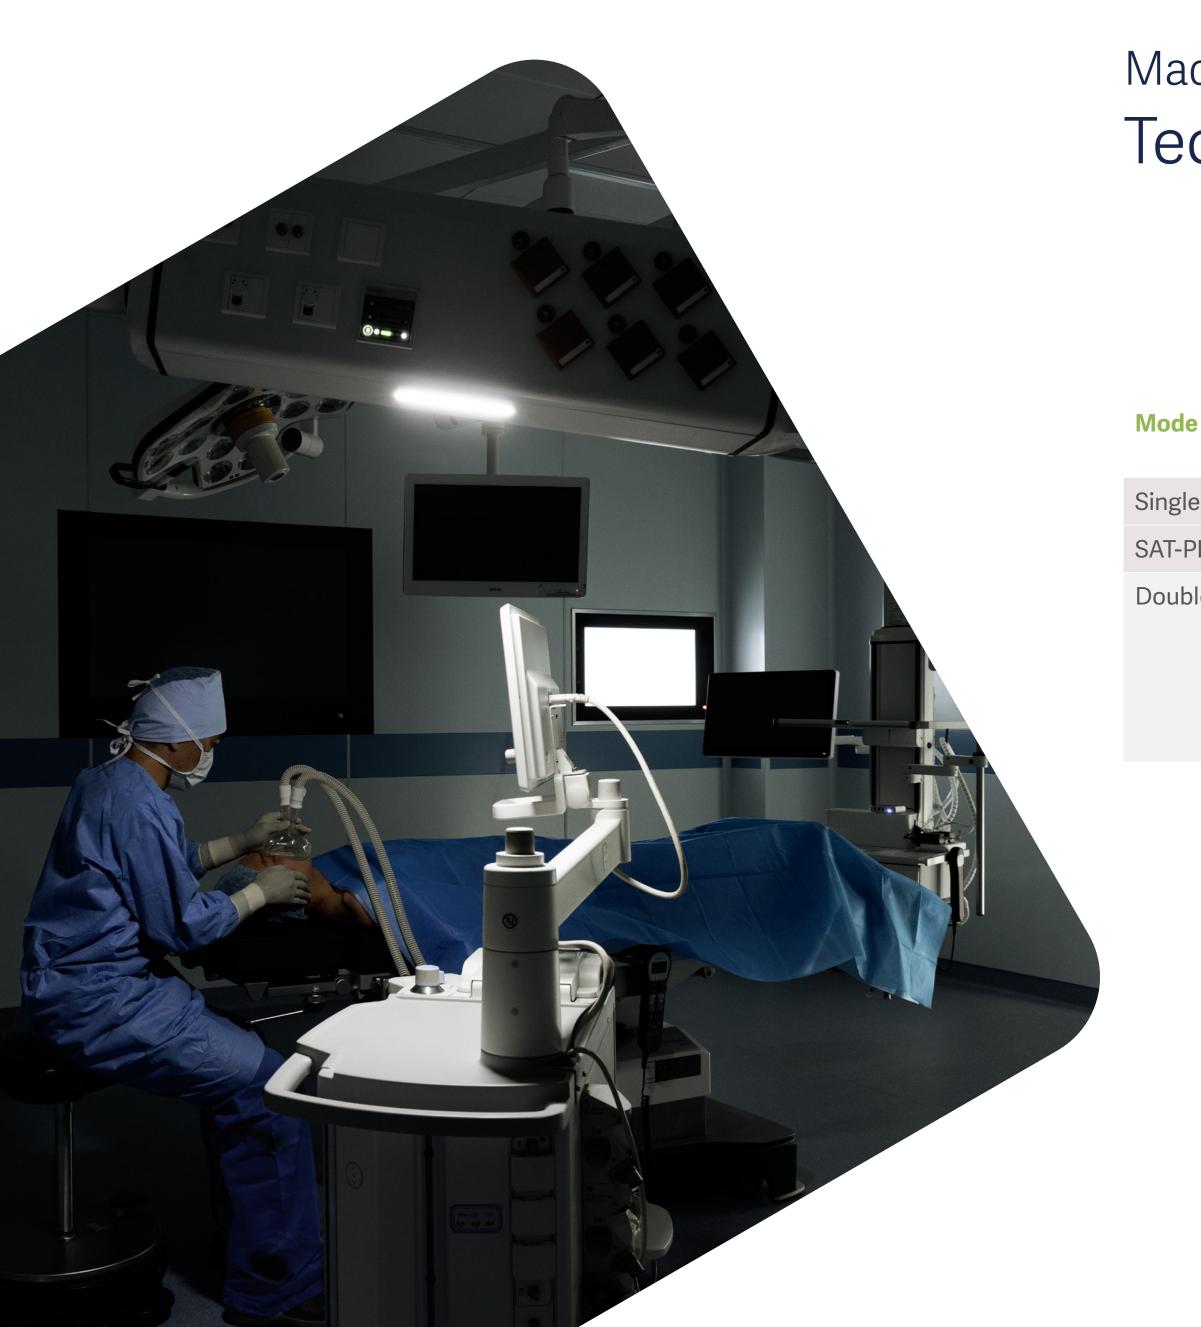

## Improving medical device connectivity Maquet Moduevo PLG-II SKY

Maquet Moduevo PLG-II SKY supplies OR mobile medical devices (incl. anesthesia machine, heart-lung machine or endoscope devices on a trolley) with power, gas and transmitting signals.

### Comfortable and ergonomic working conditions

- Easily maneuverable thanks to its external handle for proper positioning during procedures and safe placement in parking position, enabling easier conditions for cleaning
- Peace of mind: intuitive equipment thanks to a large cable capacity with sockets and outlets on both sides as well as in the bottom panel.
- An optional built-in ambient light can be added in the bottom panel to provide illumination during minimally invasive procedures or to support anesthetist with the visibility needed to focus on the patient.
- Once the surgery is over, cleaning is made easier as the pendant allows head clearance thanks to the parking position and at the desired height.