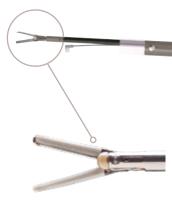

## Safety features

- Improved switch design
- Improved toggle control

Maintains the same **strong shaft** and jaw design for stability and strength, while providing simultaneous cut-and-seal capability

**Visible steps for easy insertion** of the scope and harvesting tool into the cannula.