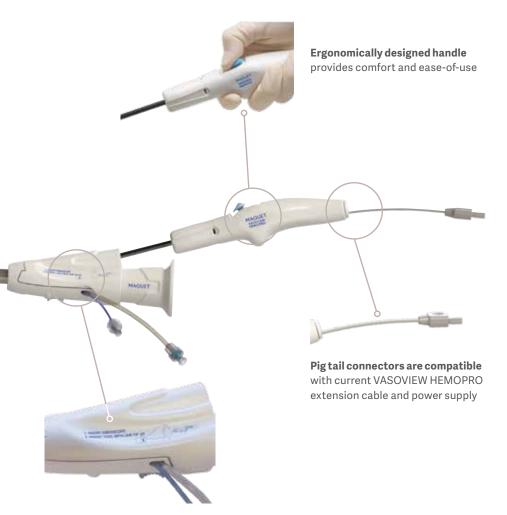

### Improved ergonomics

- Ergonomic handle
- One-finger control

## Safety features

- Improved switch design
- Improved toggle control

Maintains the same **strong shaft** and jaw design for stability and strength, while providing simultaneous cut-and-seal capability

**Visible steps for easy insertion** of the scope and harvesting tool into the cannula.

## Ordering Information

| Description                                                                                                                                                                                                                                                     | Code    |
|-----------------------------------------------------------------------------------------------------------------------------------------------------------------------------------------------------------------------------------------------------------------|---------|
| Vasoview Hemopro Endoscopic Vessel Harvesting System:<br>- Vasoview Hemopro Harvesting Tool<br>- Vasoview Hemopro Harvesting Cannula<br>- Vasoview Short Blunt Tip Trocar (BTT) and Cannula Seal<br>- 5cc Syringe<br>- 30cc Syringe<br>- Conical Dissection Tip | VH-3500 |
| Vasoview Hemopro Extension Cable                                                                                                                                                                                                                                | VH-3030 |
| Vasoview Hemopro Power Supply                                                                                                                                                                                                                                   | VH-3010 |
| 7 mm Extended-length Endoscope                                                                                                                                                                                                                                  | VH-1111 |