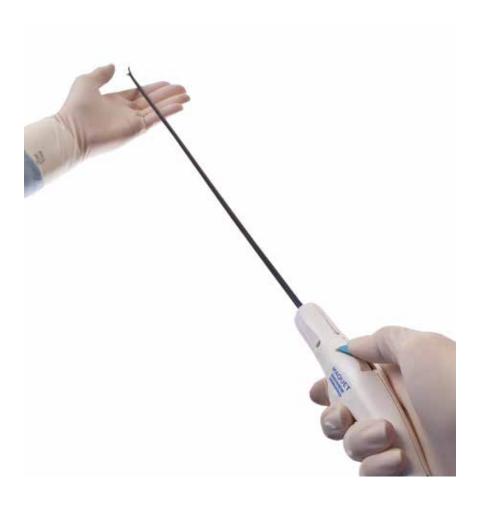

### Improved ergonomics

- Ergonomic handle
- One-finger control

## Safety features

- Improved switch design
- Improved toggle control

Maintains the same **strong shaft** and jaw design for stability and strength, while providing simultaneous cut-and-seal capability

**Visible steps for easy insertion** of the scope and harvesting tool into the cannula.