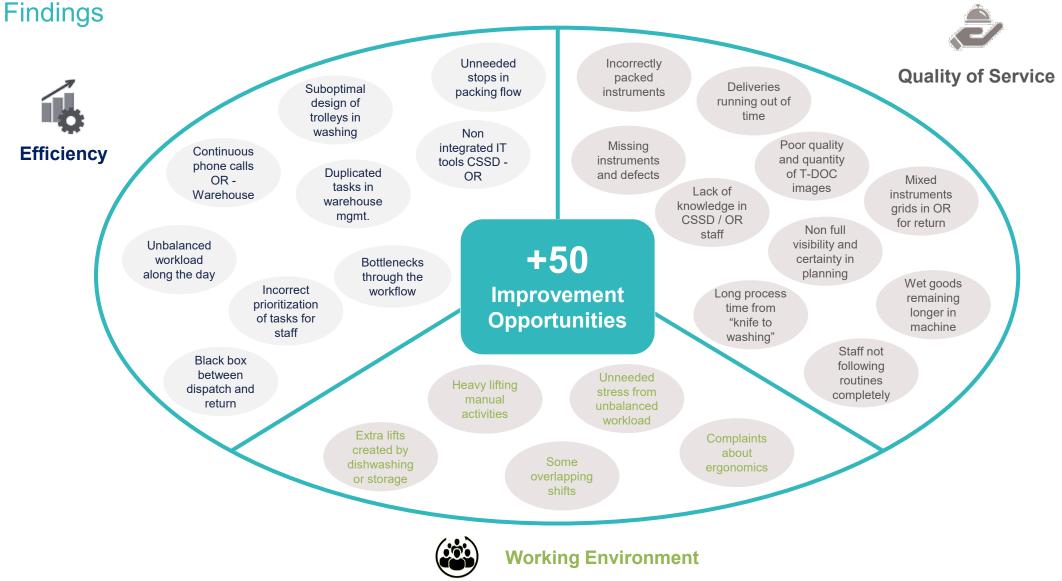

## Karolinska University Hospital - HTP Reference Case

Performance Improvement in the CSSDs of Top Europe Hospital