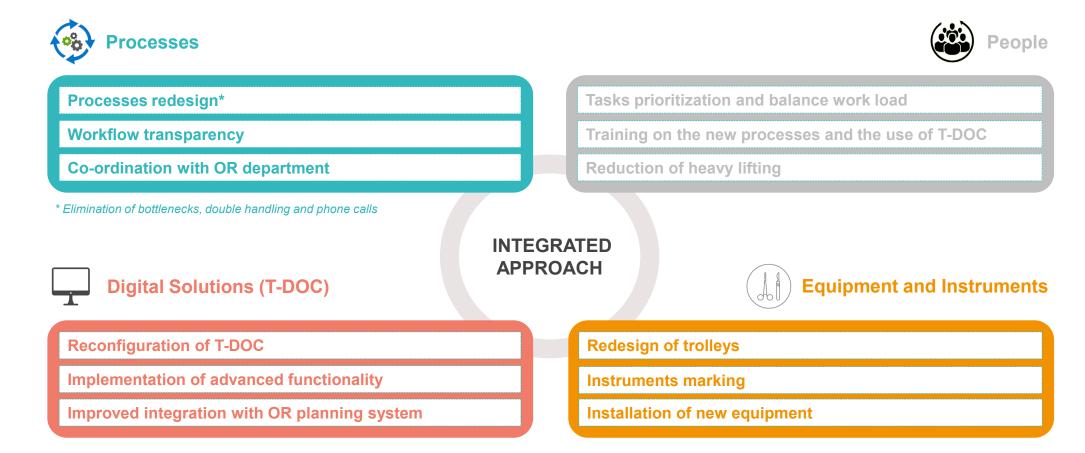

xceeded budget and increasing



1 out of 10 deliveries from CSSD to OR incorrect and/or late



15% of overtime in the CSSD and 12% of staff turnover







15% of patients waiting more than 4 hours in A&E vs 5% target



45%-60% of OR utilization with more then 99% of elective surgeries









60% real OR utilization vs 85% target



10%-15% of OR available time wasted on Patients turnover



**Client Overview** 



- Ranked in **Top 10 World's Best Hospitals** (Newsweek)
- Leader in clinical innovation together with Karolinska Institute
- One hospital in two locations: **Solna** and **Huddinge**

#### **Key Figures**





## Karolinska University Hospital - HTP Reference Case

Performance Improvement in the CSSDs of Top Europe Hospital







#### GETINGE 🗱

**Implemented Changes** 



#### GETINGE 🗱





# We are looking for hospitals to partner with us Interested?