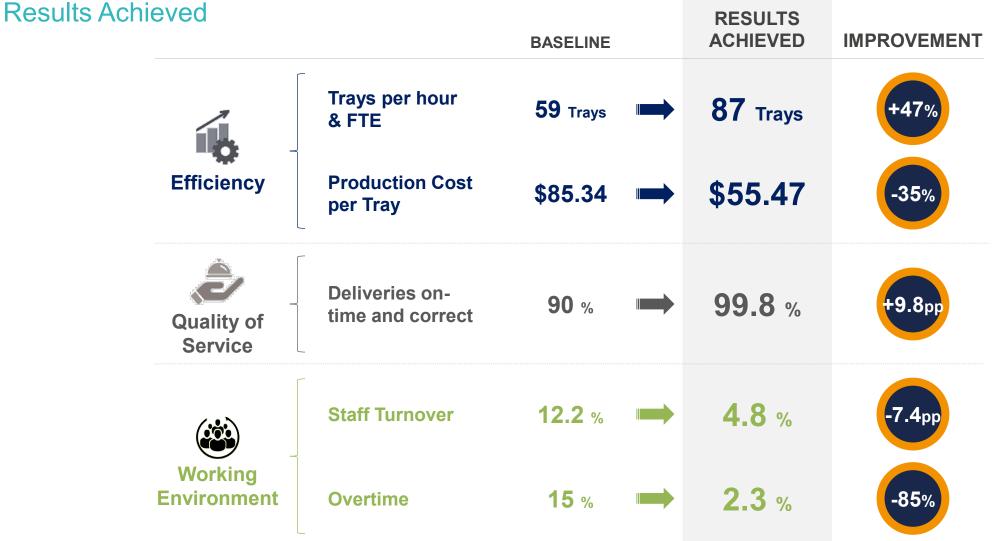

## Karolinska University Hospital - HTP Reference Case

Performance Improvement in the CSSDs of Top Europe Hospital