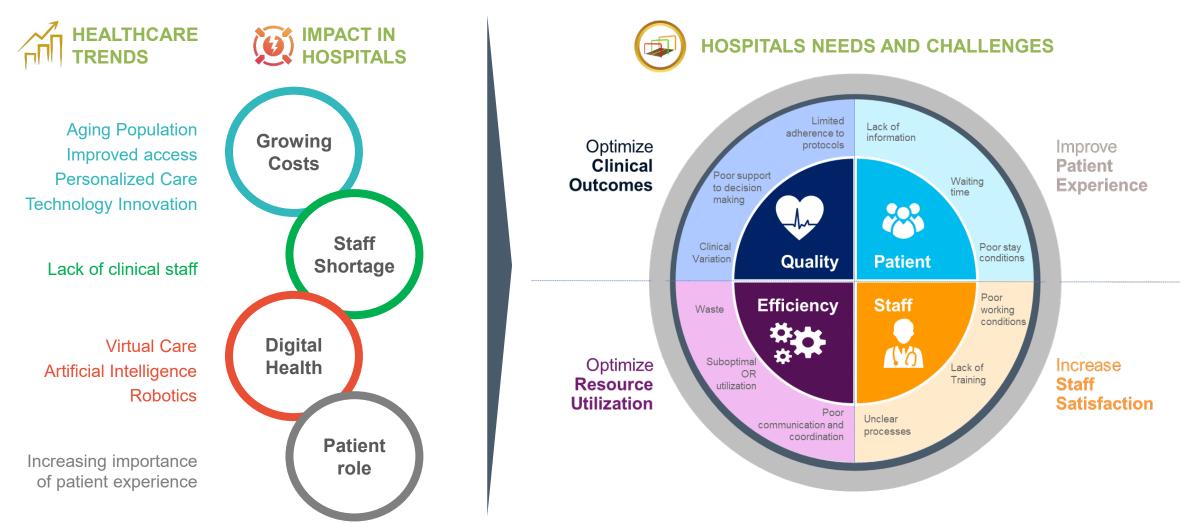

## **Hospital Needs and Challenges**

## **Hospital Global Challenges**

Room for Improvement in all four areas

25% of CSSD cost exceeded budget and increasing

1 out of 10 deliveries from CSSD to OR incorrect and/or late

15% of overtime in the CSSD and 12% of staff turnover

15% of patients waiting more than 4 hours in A&E vs 5% target

45%-60% of OR utilization with more then 99% of elective surgeries

60% real OR utilization vs 85% target

10%-15% of OR available time wasted on Patients turnover