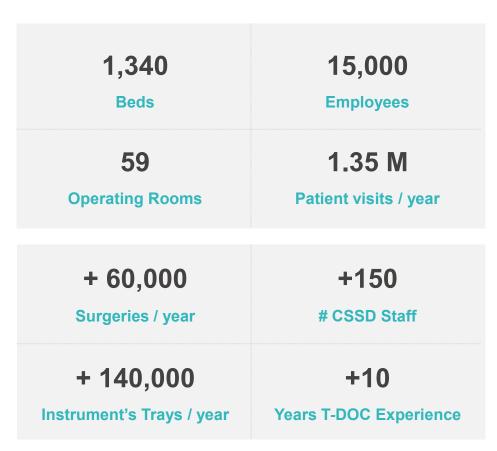

by the following 4 principles:



Assessment conducted over 7 weeks

## **Hospital Global Challenges**

Room for Improvement in all four areas







25% of CSSD cost exceeded budget and increasing



1 out of 10 deliveries from CSSD to OR incorrect and/or late



15% of overtime in the CSSD and 12% of staff turnover







15% of patients waiting more than 4 hours in A&E vs 5% target



45%-60% of OR utilization with more then 99% of elective surgeries









60% real OR utilization vs 85% target



10%-15% of OR available time wasted on Patients turnover



**Client Overview** 



- Ranked in **Top 10 World's Best Hospitals** (Newsweek)
- Leader in clinical innovation together with Karolinska Institute
- One hospital in two locations: **Solna** and **Huddinge**

#### **Key Figures**





## Karolinska University Hospital - HTP Reference Case

Performance Improvement in the CSSDs of Top Europe Hospital







#### GETINGE 🗱

**Implemented Changes** 



#### GETINGE 🗱





# We are looking for hospitals to partner with us Interested?