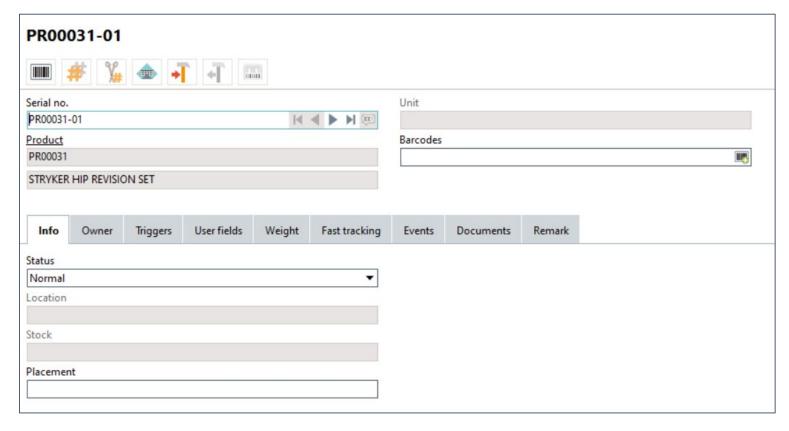

#### Check in loan set

#### Check in loan set

Verify and edit loan information

Product serial no. PR00016-01
Product PR00016

STRYKER - LOAN TRAYS

Ext. loan set no. PR00016-01
Ext. loan set name PR00016-01

Loan set name

STRYKER HIP REVISION SET 01 - DR DONNELLY, PATIENT 569