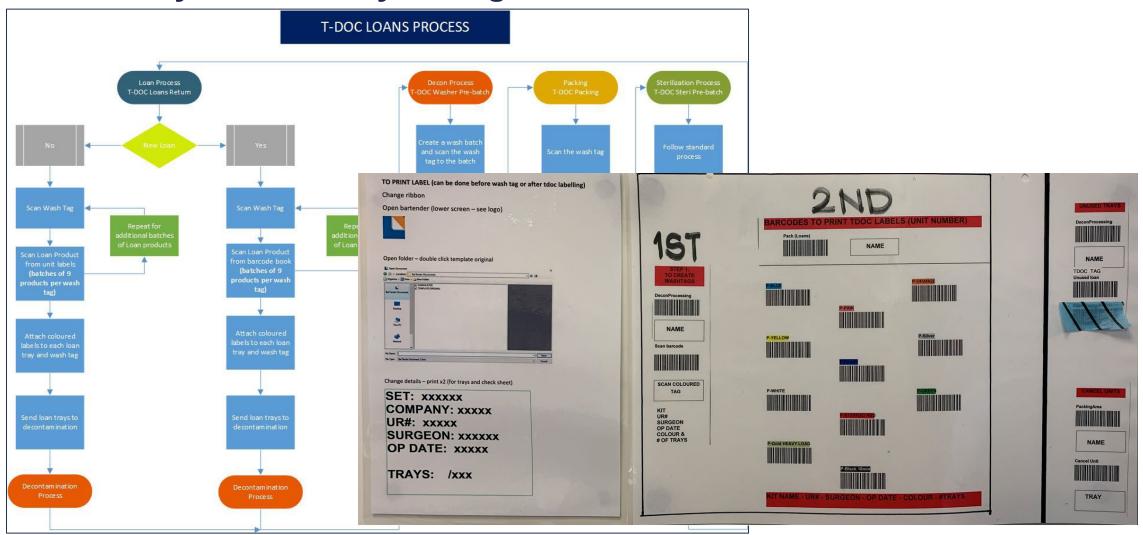

## **Loan Workflow**

#### Pack loan

Follow the T-DOC packing instruction for loans and reprocessing.

#### Receive Ioan

In T-DOC, register your predefined product serial number in the prewash area.

#### Send your loaner back

After use and reprocessing, return your loan following the return instruction for loans.

#### Loan in stock

Easily identify the loan equipment in your stock. Make sure they're marked LOAN on the T-DOC label.

#### Loan in OR

Link and trace the loaner to your patient combining the T-DOC unit number and patient number.

#### Implants and #LOT numbers in OR

Perform patient registration for your implants and related LOT numbers with T-DOC.