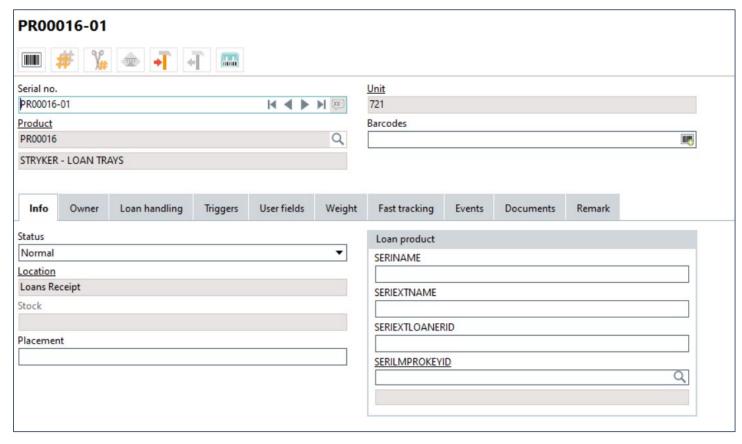

#### Check in loan set

Verify and edit loan information

Product serial no. PR00016-01
Product PR00016

STRYKER - LOAN TRAYS

Ext. loan set no. PR00016-01
Ext. loan set name PR00016-01

Loan set name

STRYKER HIP REVISION SET 01 - DR DONNELLY, PATIENT 569