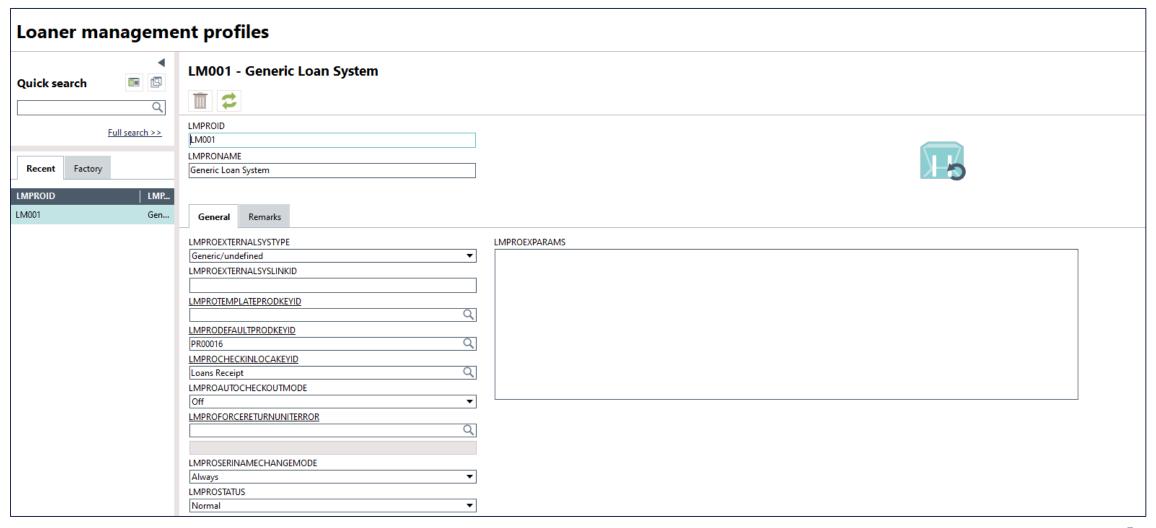

set

#### Check in loan set

Verify and edit loan information





Product serial no. PR00016-01
Product PR00016

STRYKER - LOAN TRAYS

Ext. loan set no. PR00016-01
Ext. loan set name PR00016-01

Loan set name

STRYKER HIP REVISION SET 01 - DR DONNELLY, PATIENT 569



Check in

Cancel



## Loaner check-out

## Can be performed at:

- Return
- Wash Post Batch
- Washer Pre-batch
- Pack
- Prepare
- Can set to automatically check out after return or wash

Check out loan set

#### Check out loan set

Verify loan information



Unit 993

Product serial no. PR00016-01 Product PR00016

STRYKER - LOAN TRAYS

Ext. loan set no. PR00016-01
Ext. loan set name PR00016-01

Loan set name

STRYKER HIP REVISION SET 01 - DR DONNELLY, PATIENT 569



)

Check out

Cancel



# **Loaner Management Profiles**