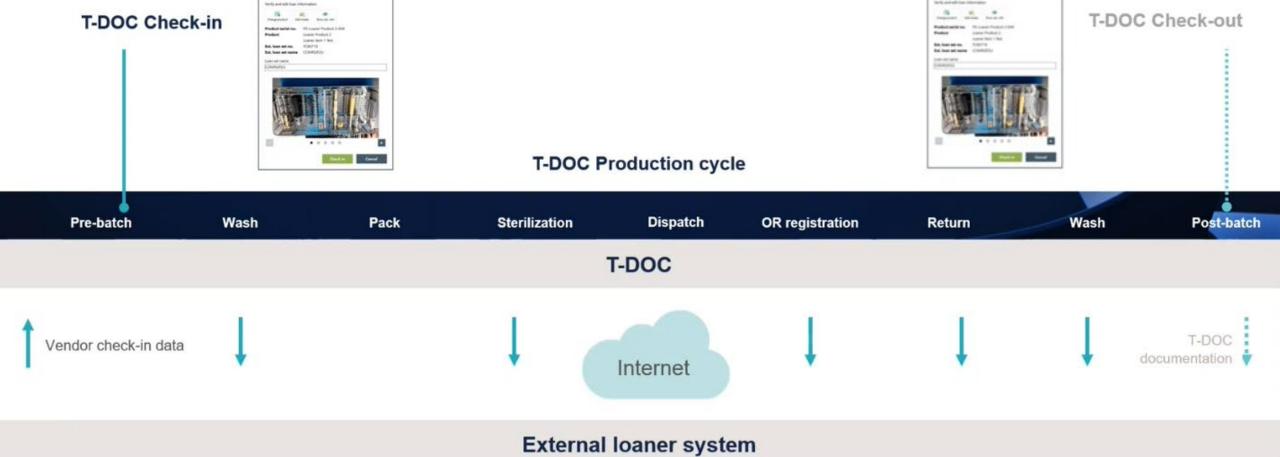

## External loaner interface

## Loaner check-in

## Can be performed at:

- Return
- Washer Pre-batch
- Used with Product Serials

## Loaner check-out

## Can be performed at:

- Return
- Wash Post Batch
- Washer Pre-batch
- Pack
- Prepare
- Can set to automatically check out after return or wash

Check out loan set