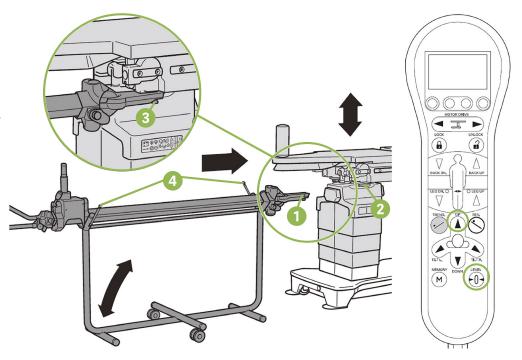

## **Prerequisites:**

- The OR table is locked (LOCK).
- OR table is neither inclined nor tilted laterally.
- The extension plate is mounted to the OR table.
- 1. Simultaneously press and hold the buttons [LEVEL] (1) + [UP] (1) on the control device.
  - The OR table is adjusted to the appropriate height to mount the traction bar.
- 2. Move the traction bar on the bar trolley with the mounting point guide 1 at the front, to the desired mounting point 2 of the OR table.
- **3.** Insert the mounting point guide of the traction bar completely onto the mounting point of the OR table without tilting.
  - The traction bar engages audibly at two lock-in positions.
  - Locking bolt is engaged 3.
  - The traction bar is locked.
- **4.** Check the firm seating by pulling the traction bar.
- 5. Release both securing straps 4 on the bar trolley.
  - The traction bar can be lifted from the bar trolley.